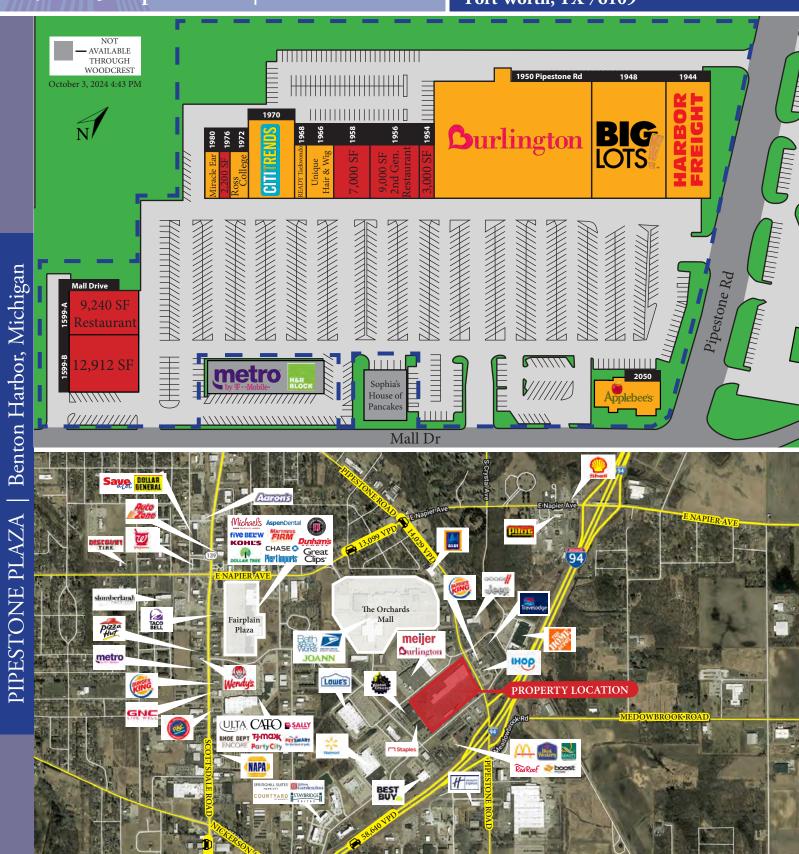

## Pipestone Plaza

1944-2050 Pipestone Rd 1599 Mall Dr Benton Harbor MI

**LEASING** (817) 927-0050

> Restaurant Retail Office Medical

**AVAILABLE** 2,200 - 22,152 SF 2nd Gen Restaurants: 9,000 SF & 9,240 SF

- 176,183 SF Center
- Berrien County, Michigan
- Large Parking Field
- High Visibility & Full Access from Interstate 94
- National Brand Co-Tenancy

| 7    |
|------|
| ECOS |
|      |
|      |

| Type        | PSF            |       |
|-------------|----------------|-------|
| NNN's       | \$ 1.89        | I-94  |
| Lease Rates | Call for Rates | Pipes |

| Traffic Counts |            |  |  |
|----------------|------------|--|--|
| I-94           | 58,640 VPD |  |  |
| Pipestone Rd   | 14,029 VPD |  |  |

| Demographics      | 1-mile*  | 3-mile   | 5-mile   | True Trade<br>Area** |
|-------------------|----------|----------|----------|----------------------|
| Population        | 1,061    | 25,834   | 50,911   | 650,238              |
| Households        | 524      | 9,937    | 20,392   | 248,147              |
| Average HH Income | \$35,105 | \$55,792 | \$78,917 | \$84,746             |

Pipestone Plaza

Woodcrest Capital, LLC 3113 South University Drive, Suite 600 Fort Worth, TX 76109

1944-2050 Pipestone Rd+ | Benton Harbor MI