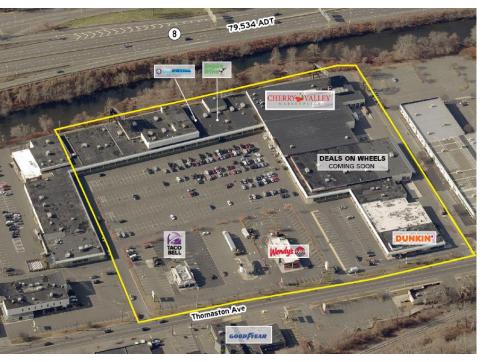

#### **Available For Lease**

- Pad Site available between Wendy's and Taco Bell
- \$14- \$16 psf NNN (Nets \$4.50 psf)
- Spaces from 740 sf to 34,517 SF -- 1,200 Parking Spaces
- Excellent Visibility Easy Access From RT I-84 & RT 8
- Plaza Tenants: Cherry Valley Grocery Deals on Wheels-Dunkin – Liberty Tax – San Marino – Empire Liquor Wendy's – Taco Bell – Winner's Sports – Ami's Bagel