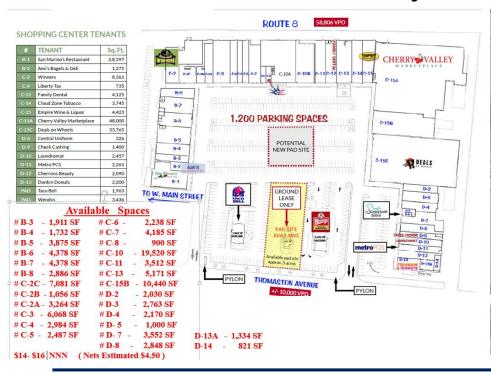

#### **Available For Lease**

- Pad Site available between Wendy's and Taco Bell
- \$14- \$16 psf NNN (Nets \$4.50 psf)
- Spaces from 740 sf to 34,517 SF -- 1,200 Parking Spaces
- Excellent Visibility Easy Access From RT I-84 & RT 8
- Plaza Tenants: Cherry Valley Grocery Deals on Wheels-Dunkin – Liberty Tax – San Marino – Empire Liquor Wendy's – Taco Bell – Winner's Sports – Ami's Bagel