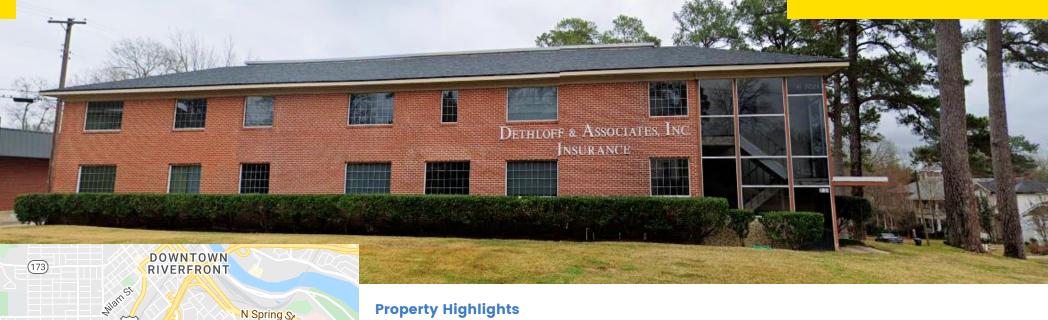

### 2625 Line Avenue Shreveport, LA 71104

### Office Building For Lease

### **Property Highlights**

- Located In Beautiful South Highlands
- Excellent Visibility
- Right off Line Avenue
- Close Proximity to Kings Hwy, I-49, and I-220

#### **Location Overview**

Located at the corner of Line Avenue And Wilkinson Street, this suburban office building is surrounded by many professional office buildings and is centrally located on Line Avenue near the Line Avenue and King's Highway intersection. Just six minutes away from I-49, and less than a ten-minute drive to downtown Shreveport, this office offers excellent visibility.