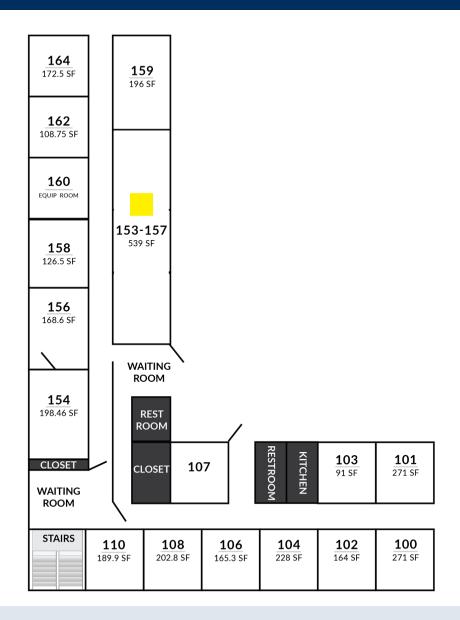

## 2625 Line Avenue Shreveport, LA 71104

Available Space

# Office Building For Lease

| Available space   |                             |
|-------------------|-----------------------------|
| Contiguous Space  | 539 SF                      |
| Space Name        | Suite 153-157               |
| Lease Rate        | \$13.50 PSF (Annual)        |
| Base Monthly Rent | \$606.38                    |
| Lease Type        | Gross Lease                 |
| Space Type        | Relet                       |
| Space Features    | Kitchen and Conference Room |