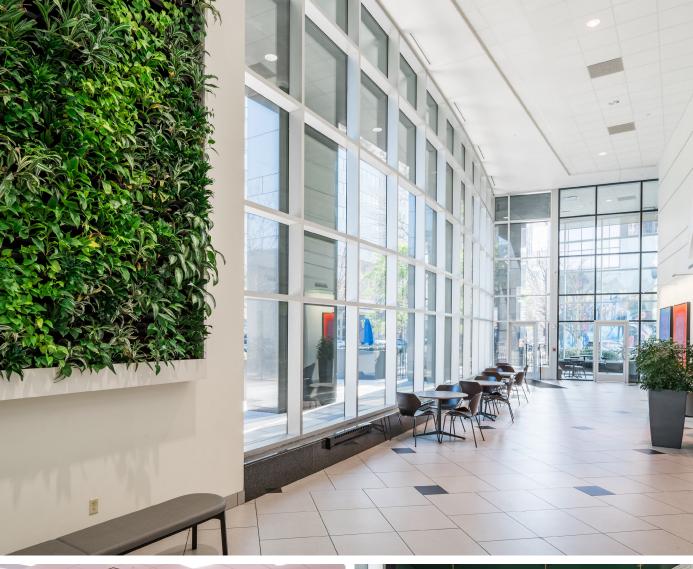

# A world-class business experience.

1441 Main is a ±265,000-square-foot, Class A, office high-rise located in Columbia's Central Business District on the corner of Main and Hampton Streets.

Tenants enjoy state-of-the-art improvements and a world-class work environment. 1441 Main is an Energy Star Building that is 92% more energy efficient than other like buildings nationwide. It is located across the street from the Columbia Museum of Art and surrounded by excellent dining and lodging options such as Spotted Salamander (onsite), Hampton Street Vineyard, Hotel Trundle, the Columbia Marriott and the Sheraton Columbia Downtown Hotel.