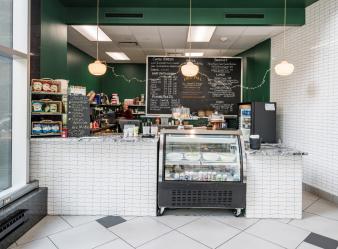

# A world-class business experience.

1441 Main is a ±265,000-square-foot, Class A, office high-rise located in Columbia's Central Business District on the corner of Main and Hampton Streets.

Tenants enjoy state-of-the-art improvements and a world-class work environment. 1441 Main is an Energy Star Building that is 92% more energy efficient than other like buildings nationwide. It is located across the street from the Columbia Museum of Art and surrounded by excellent dining and lodging options such as Spotted Salamander (onsite), Hampton Street Vineyard, Hotel Trundle, the Columbia Marriott and the Sheraton Columbia Downtown Hotel.