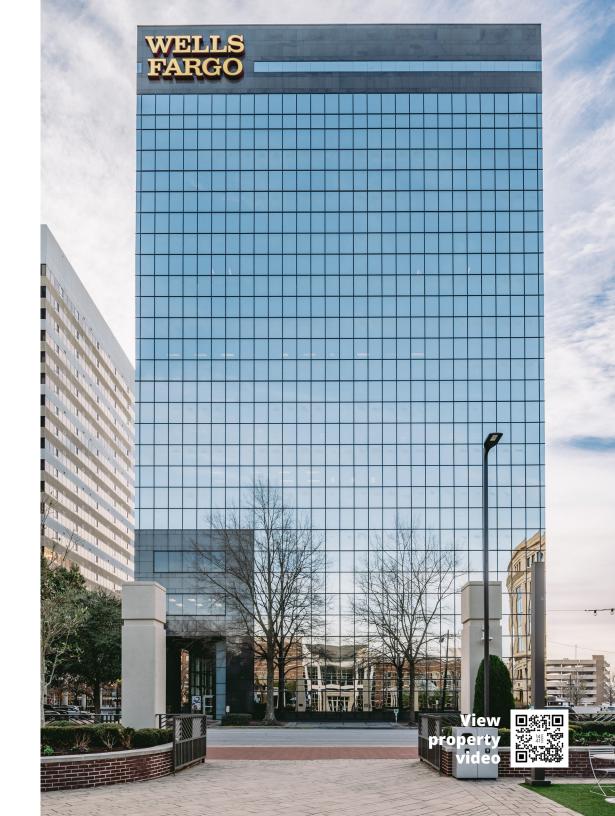

# A world-class business experience.

1441 Main is a ±265,000-square-foot, Class A, office high-rise located in Columbia's Central Business District on the corner of Main and Hampton Streets.

Tenants enjoy state-of-the-art improvements and a world-class work environment. 1441 Main is an Energy Star Building that is 92% more energy efficient than other like buildings nationwide. It is located across the street from the Columbia Museum of Art and surrounded by excellent dining and lodging options such as Spotted Salamander (onsite), Hampton Street Vineyard, Hotel Trundle, the Columbia Marriott and the Sheraton Columbia Downtown Hotel.