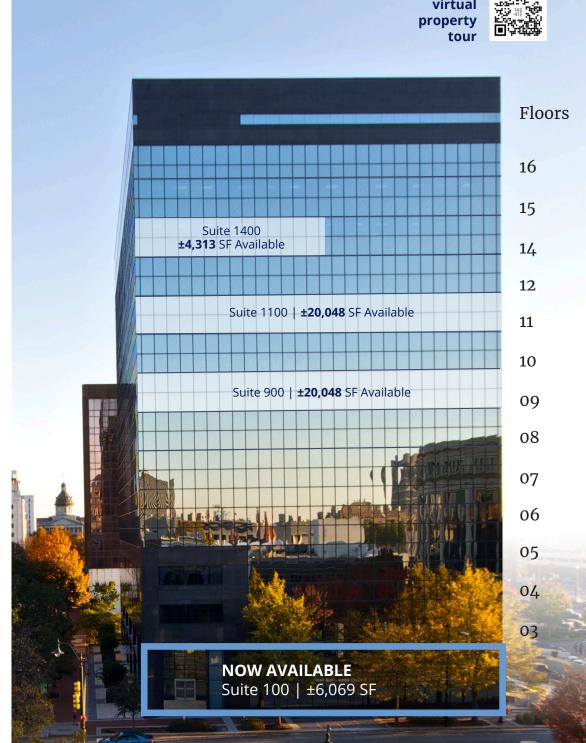

# Find the right space for your business.

# See yourself in the space.

1441 Main offers a variety of suites available ranging from small suites to multi-floor space. From blank canvases for you to turn into your own or existing ready to move-in space.