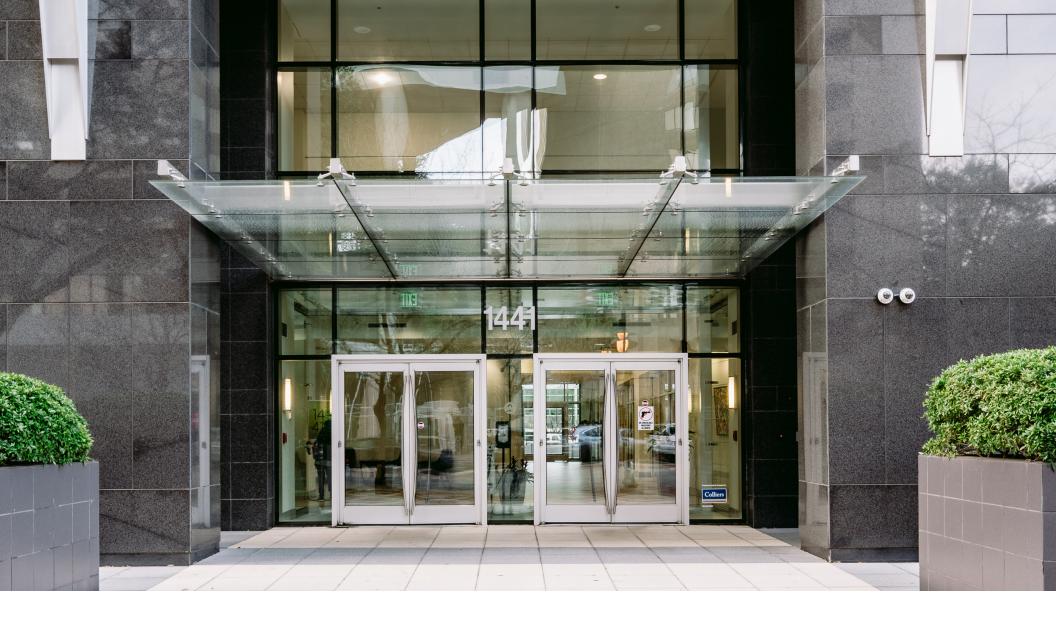

# A world-class business experience.

1441 Main is a ±265,000-square-foot, Class A, office high-rise located in Columbia's Central Business District on the corner of Main and Hampton Streets.

Tenants enjoy state-of-the-art improvements and a world-class work environment. 1441 Main is an Energy Star Building that is 92% more energy efficient than other like buildings nationwide. It is located across the street from the Columbia Museum of Art and surrounded by excellent dining and lodging options such as Spotted Salamander (onsite), Hampton Street Vineyard, Hotel Trundle, the Columbia Marriott and the Sheraton Columbia Downtown Hotel.