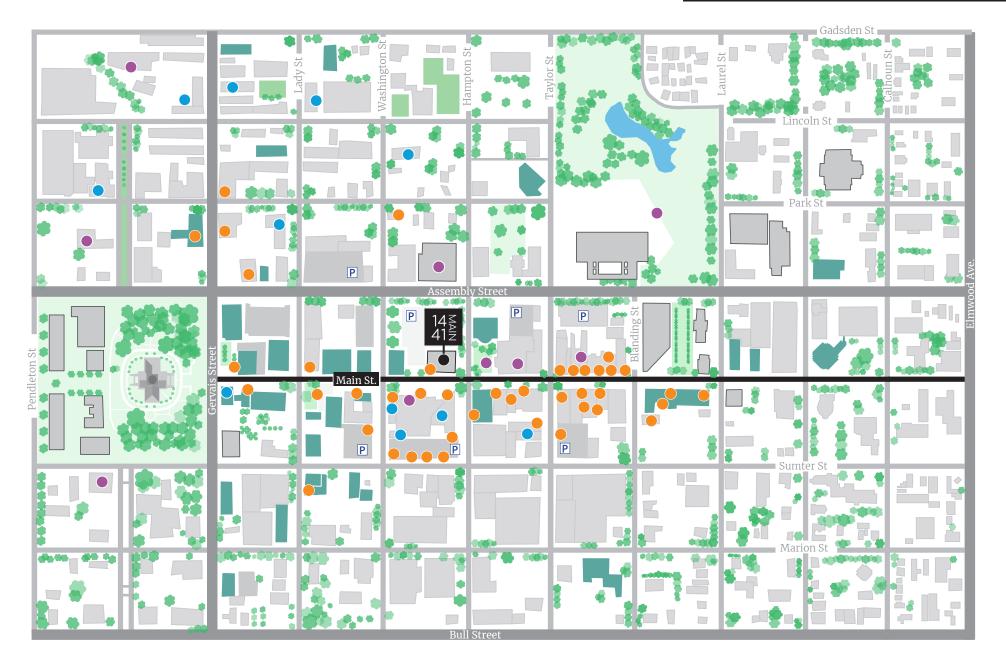

## **Walk Friendly**

Walk to an abundance of retail, restaurants and cultural venues around the city from the doorsteps of 1441 Main.

# **Parking**

Adjacent parking opportunities include **on-site visitor parking**, covered parking and public parking.