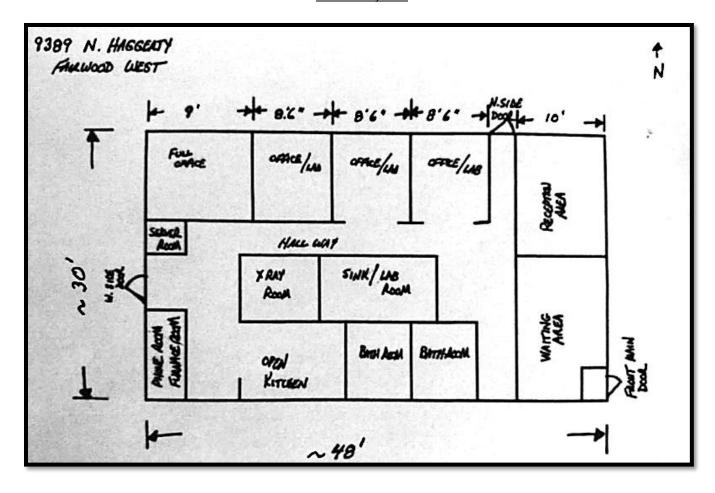

#### 9389 Layout

Unit 9389 (Former Dental Office - Plumbed for Dental) is 1,632 square feet. Modified Gross Lease. \$2,440.00 per month/\$16.50 per square foot. Directly across the street from the new Henry Ford Hospital Facility. Tenant responsible