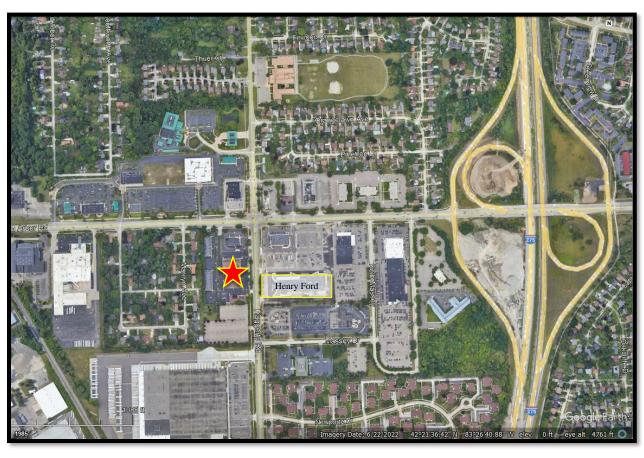

#### **Aerial**

Information contained herein subject to errors, omissions and should be verified prior to purchase or lease. Property may be subject to prior sale, change and withdrawal without notice. All offers may be rejected.

### For Lease (2 Units Avail.)

Fairwood West Office Complex 9313 N. Haggerty Road, West Side South of Ann Arbor Road, West of I-275 Wayne County, Plymouth, Michigan 48170

Unit 9389 (Former Dental Office - Plumbed for Dental) is 1,632 square feet. Modified Gross Lease. \$2,440.00 per month/\$16.50 per square foot. Directly across the street from the new Henry Ford Hospital Facility. Tenant responsible