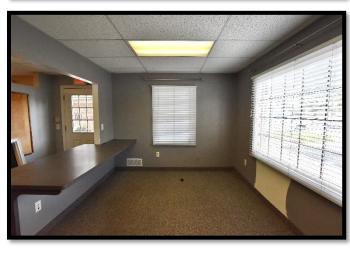

vailable; Unit 9333 is 1,150 square feet &

Unit 9389 (Former Dental Office - Plumbed for Dental) is 1,632 square feet. Modified Gross Lease. \$2,440.00 per month/\$16.50 per square foot. Directly across the street from the new Henry Ford Hospital Facility. Tenant responsible

for gas and electricity. All data approximate and should be verified.

Joe Van Esley, Broker 44675 Joy Road Canton, MI 48187 Office: 734-459-7570

Cell: 313-418-3188 Fax: 734-459-4959

vanesleyre@aol.com

www.vanesleyrealestate.com

#### **Aerial**





Information contained herein subject to errors, omissions and should be verified prior to purchase or lease. Property may be subject to prior sale, change and withdrawal without notice. All offers may be rejected.

#### 9389 Layout



#### 9389 Photo Gallery