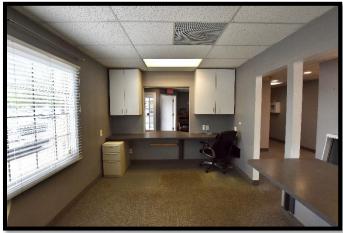

available; Unit 9333 is 1,150 square feet &

Unit 9389 (Former Dental Office - Plumbed for Dental) is 1,632 square feet. Modified Gross Lease. \$2,440.00 per month/\$16.50 per square foot. Directly across the street from the new Henry Ford Hospital Facility. Tenant responsible

for gas and electricity. All data approximate and should be verified.

Joe Van Esley, Broker 44675 Joy Road Canton, MI 48187 Office: 734-459-7570

Cell: 313-418-3188 Fax: 734-459-4959

vanesleyre@aol.com

www.vanesleyrealestate.com

#### **Aerial**





Information contained herein subject to errors, omissions and should be verified prior to purchase or lease. Property may be subject to prior sale, change and withdrawal without notice. All offers may be rejected.

#### 9389 Layout



#### 9389 Photo Gallery