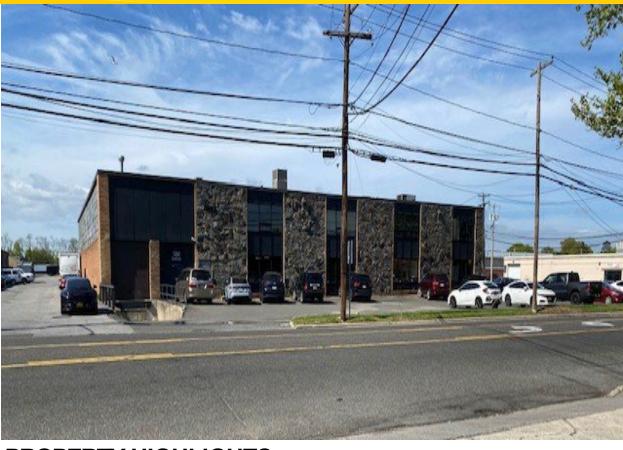

# 180 Central Ave

FARMINGDALE, NEW YORK

FOR SALE OR LEASE | 21,000 SF FREESTANDING INDUSTRIAL BUILDING

"Complex Issues - Simple Solutions"

## **PROPERTY HIGHLIGHTS:**

- Located in the Prime Market of North Farmingdale
- Minutes to the Long Island Expressway, Route 110 and Sunrise Highway
- IDA available for qualified tenant or purchaser