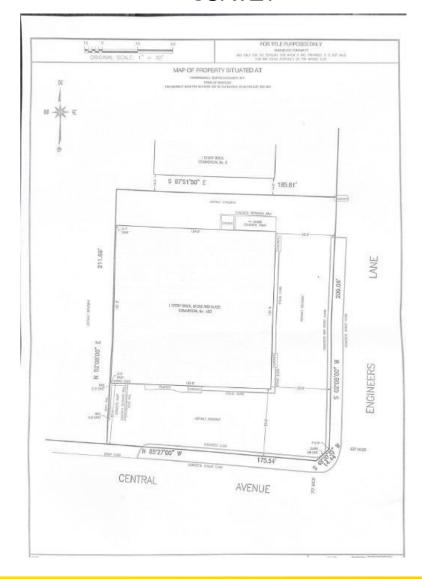

045.62 (\$3.14 PSF)

Zoning: G – Industry (Light)

Asking Sale Price: \$6,750,000

Asking Lease Price: \$16.25 PSF NNN



## **PROPERTY HIGHLIGHTS:**

- Located in the Prime Market of North Farmingdale
- Minutes to the Long Island Expressway, Route 110 and Sunrise Highway
- IDA available for qualified tenant or purchaser

#### FOR INFORMATION CONTACT EXCLUSIVE BROKERS:

Jason Miller, Managing Principal | jmiller@pcrellc.com | 516-413-1690 Jeff Schwartzberg, Managing Principal | jbs@pcrellc.com | 516-857-8013 PREMIER COMMERCIAL RE LLC 500 N. Broadway, Suite 105 Jericho, NY 11753 Tel. 516-284-8000 | www.pcrellc.com

# 180 Central Ave

FARMINGDALE, NEW YORK

FOR SALE OR LEASE | 21,000 SF FREESTANDING INDUSTRIAL BUILDING



"Complex Issues - Simple Solutions"

### SITE PLAN



### **SURVEY**



#### FOR INFORMATION CONTACT EXCLUSIVE BROKERS:

Jason Miller, Managing Principal | jmiller@pcrellc.com | 516-413-1690 Jeff Schwartzberg, Managing Principal | jbs@pcrellc.com | 516-857-8013 PREMIER COMMERCIAL RE LLC 500 N. Broadway, Suite 105 Jericho, NY 11753 Tel. 516-284-8000 | www.pcrellc.com