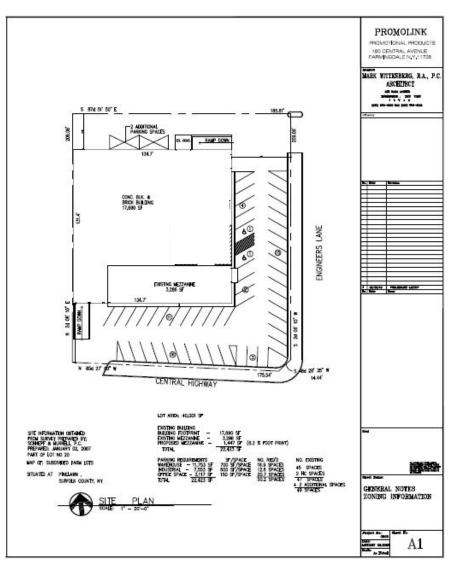

cres

Taxes: \$69,045.62 (\$3.14 PSF)

Zoning: G – Industry (Light)

Asking Sale Price: \$6,750,000

Asking Lease Price: \$16.25 PSF NNN



## **PROPERTY HIGHLIGHTS:**

- Located in the Prime Market of North Farmingdale
- Minutes to the Long Island Expressway, Route 110 and Sunrise Highway
- IDA available for qualified tenant or purchaser

#### FOR INFORMATION CONTACT EXCLUSIVE BROKERS:

Jason Miller, Managing Principal | jmiller@pcrellc.com | 516-413-1690 Jeff Schwartzberg, Managing Principal | jbs@pcrellc.com | 516-857-8013 PREMIER COMMERCIAL RE LLC 500 N. Broadway, Suite 105 Jericho, NY 11753 Tel. 516-284-8000 | www.pcrellc.com

# 180 Central Ave

FARMINGDALE, NEW YORK

FOR SALE OR LEASE | 21,000 SF FREESTANDING INDUSTRIAL BUILDING



"Complex Issues - Simple Solutions"

### SITE PLAN



### **SURVEY**



#### FOR INFORMATION CONTACT EXCLUSIVE BROKERS:

Jason Miller, Managing Principal | jmiller@pcrellc.com | 516-413-1690 Jeff Schwartzberg, Managing Principal | jbs@pcrellc.com | 516-857-8013 PREMIER COMMERCIAL RE LLC 500 N. Broadway, Suite 105 Jericho, NY 11753 Tel. 516-284-8000 | www.pcrellc.com