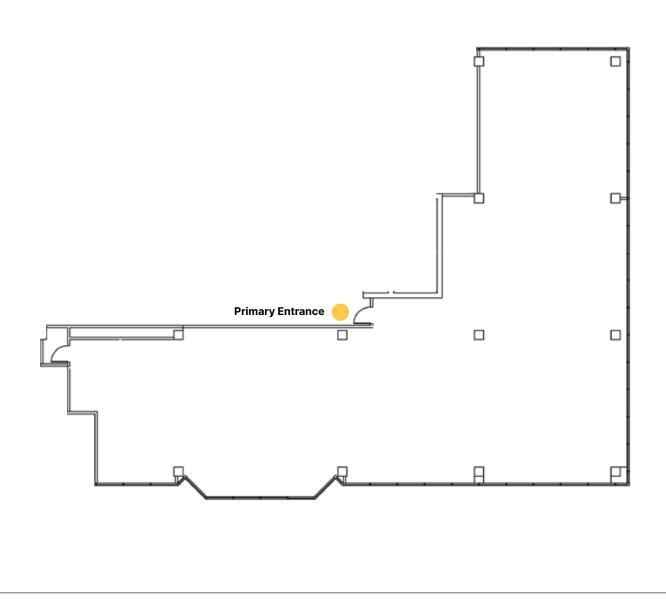

# **Suite 701** 1,603 RSF

**Primary Entrance** 

Site Key

тво

Note: Drawing not to scale