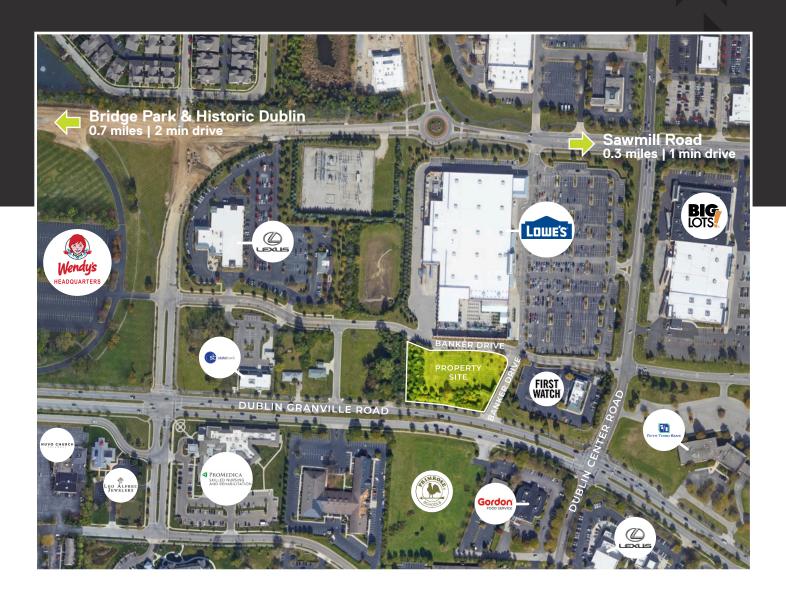

## Banker Drive & West Dublin Granville / OH-161

4000 West Dublin Granville Road Dublin, OH 43017

This 1.99-acre plot is zoned for retail with high visibility and opportunity for prominent signage facing OH-161/West Dublin Granville Road. The site is in the Bridge Street District ideally located between Sawmill Road and Bridge Park.