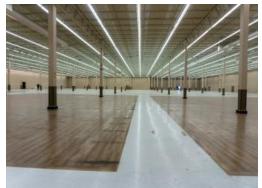

### **PROPERTY DESCRIPTION**

- 125,000 SF big box space in Severance Town Center
- Located in a highly populated suburb of Cleveland, near signalized intersection of Mayfield Road (18,306 VPD) and South Taylor Road (10,483 VPD)
- Excellent roadside signage
- Easily accessible center with ample parking
- Other center tenants include Home Depot, Dave's Supermarket, and Office Max