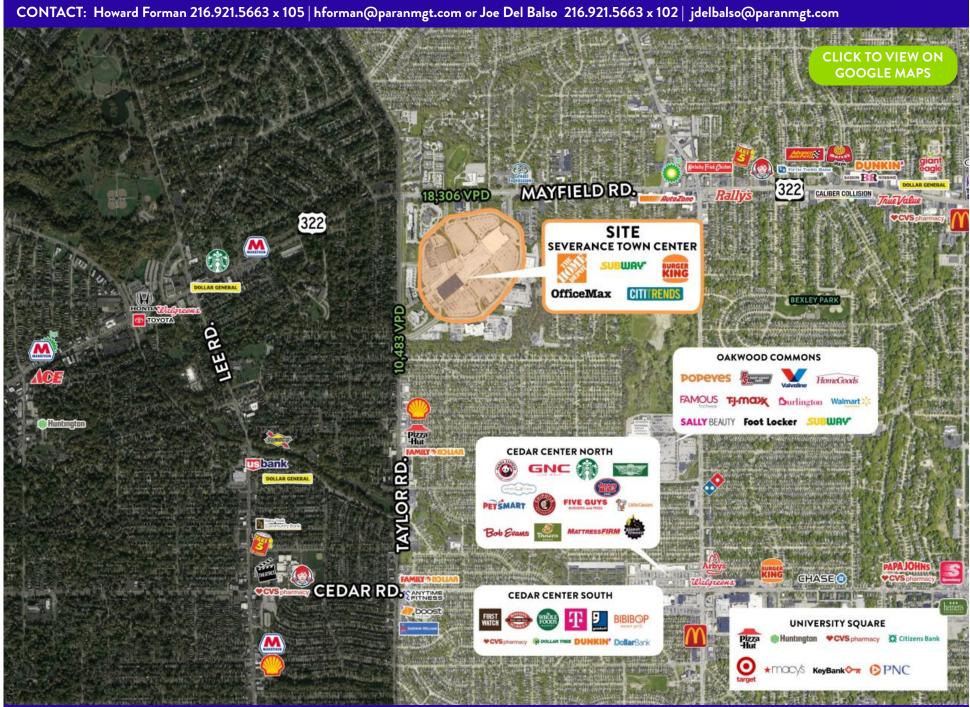

### **PROPERTY DESCRIPTION**

- 125,000 SF big box space in Severance Town Center
- Located in a highly populated suburb of Cleveland, near signalized intersection of Mayfield Road (18,306 VPD) and South Taylor Road (10,483 VPD)
- Excellent roadside signage
- Easily accessible center with ample parking
- Other center tenants include Home Depot, Dave's Supermarket, and Office Max