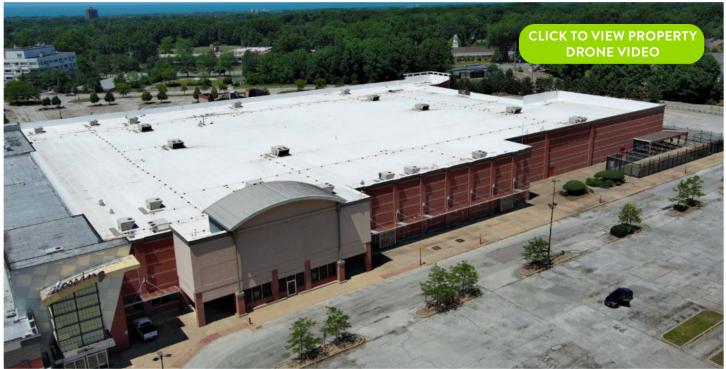

# **FORMER WALMART**

Cleveland Heights, Ohio

### **PROPERTY DESCRIPTION**

- 125,000 SF big box space in Severance Town Center
- Located in a highly populated suburb of Cleveland, near signalized intersection of Mayfield Road (18,306 VPD) and South Taylor Road (10,483 VPD)
- Excellent roadside signage
- Easily accessible center with ample parking
- Other center tenants include Home Depot, Dave's Supermarket, and Office Max