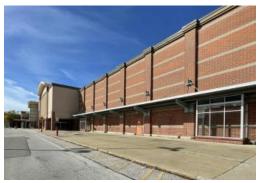

### **PROPERTY DESCRIPTION**

- 125,000 SF big box space in Severance Town Center
- Located in a highly populated suburb of Cleveland, near signalized intersection of Mayfield Road (18,306 VPD) and South Taylor Road (10,483 VPD)
- Excellent roadside signage
- Easily accessible center with ample parking
- Other center tenants include Home Depot, Dave's Supermarket, and Office Max