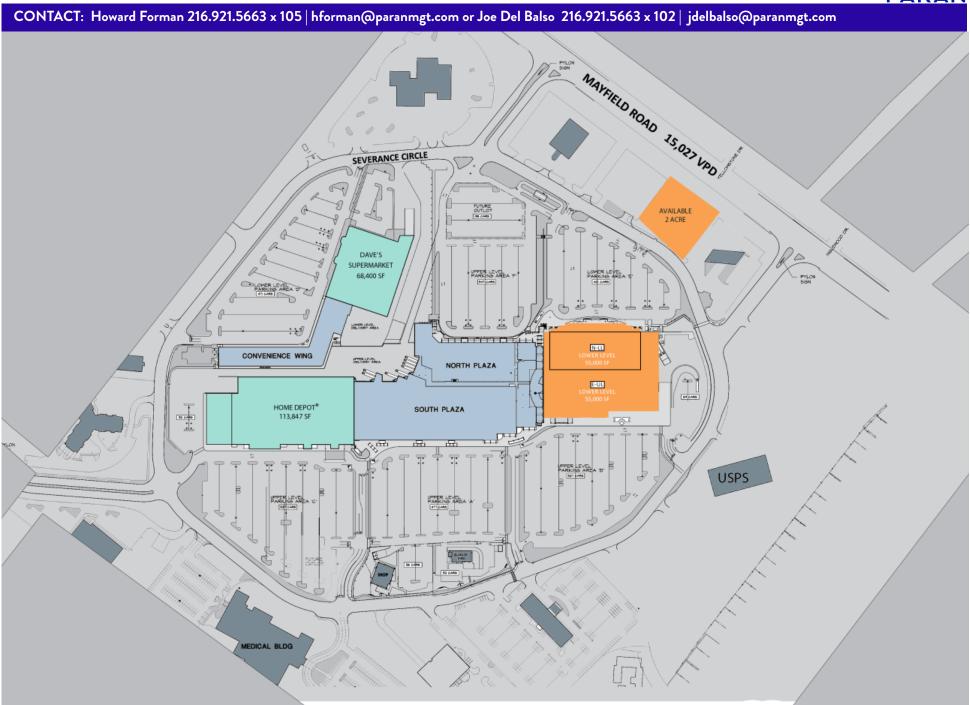

### **PROPERTY DESCRIPTION**

- 125,000 SF big box space in Severance Town Center
- Located in a highly populated suburb of Cleveland, near signalized intersection of Mayfield Road (18,306 VPD) and South Taylor Road (10,483 VPD)
- Excellent roadside signage
- Easily accessible center with ample parking
- Other center tenants include Home Depot, Dave's Supermarket, and Office Max