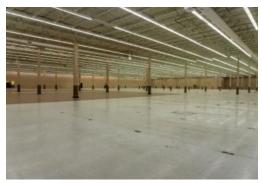

### **PROPERTY DESCRIPTION**

- 125,000 SF big box space in Severance Town Center
- Located in a highly populated suburb of Cleveland, near signalized intersection of Mayfield Road (18,306 VPD) and South Taylor Road (10,483 VPD)
- Excellent roadside signage
- Easily accessible center with ample parking
- Other center tenants include Home Depot, Dave's Supermarket, and Office Max