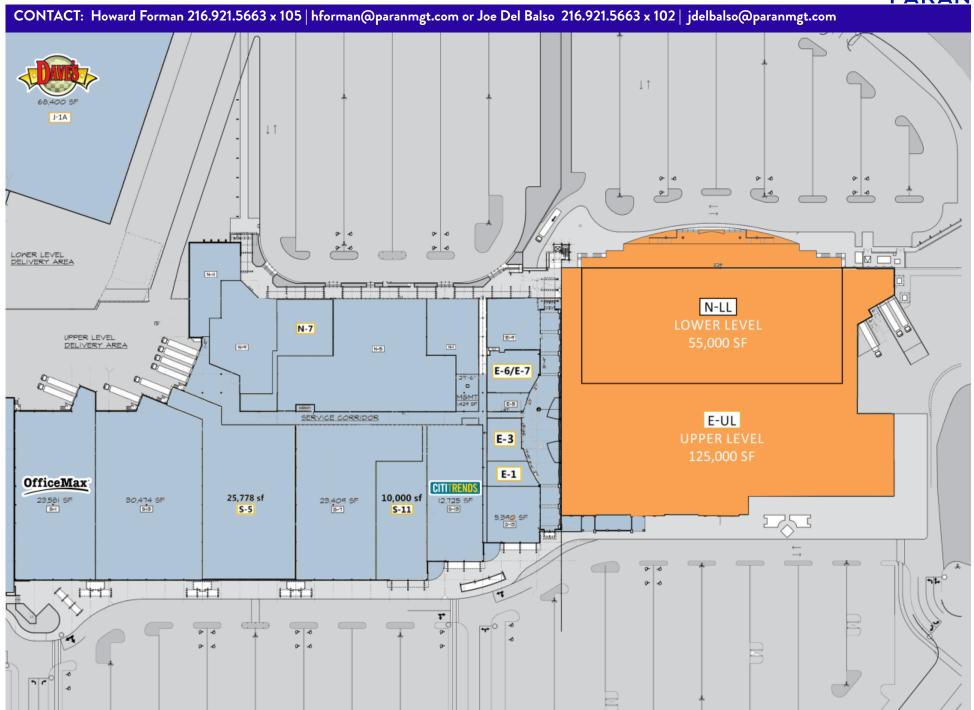

### **PROPERTY DESCRIPTION**

- 125,000 SF big box space in Severance Town Center
- Located in a highly populated suburb of Cleveland, near signalized intersection of Mayfield Road (18,306 VPD) and South Taylor Road (10,483 VPD)
- Excellent roadside signage
- Easily accessible center with ample parking
- Other center tenants include Home Depot, Dave's Supermarket, and Office Max