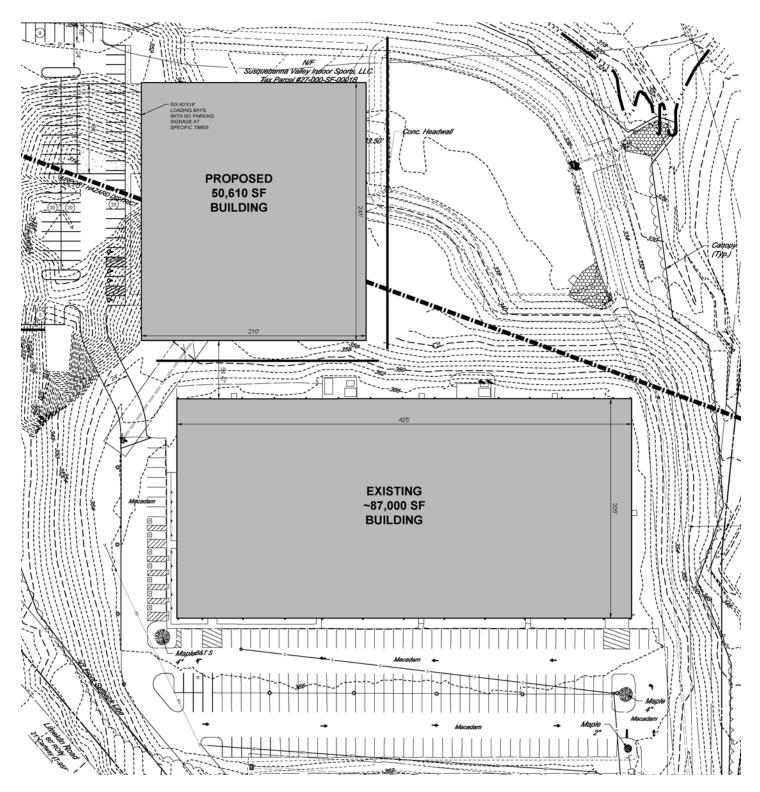

## **PROPERTY OVERVIEW**

SIZE:

+/- 87,000 SF

- +/- 22.19 Acres with ability to add a separate
  +/- 50,000 SF building
- 24' Clear height at the eaves, 32' clear at the center
- •1 Center column line at 102'
- +/- 600 SF Office space
- •14' Overhead door
- Led lighting
- 4' footers in place to support 9 dock positions
- · Zoned Commercial Business in Fairview Township