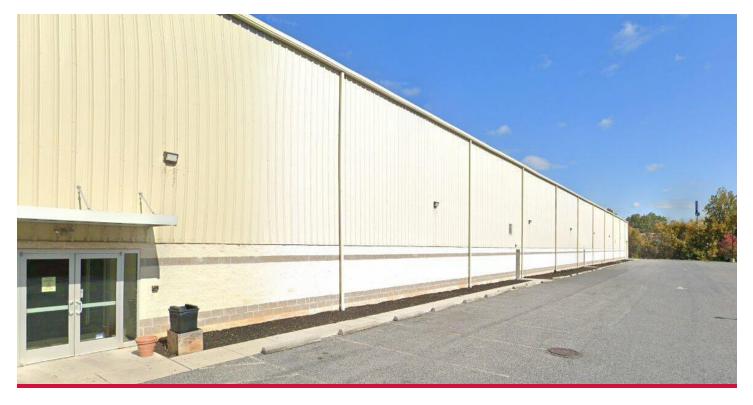

## **700 SHAWNEE COURT**

NEW CUMBERLAND, PA 17070

## **PROPERTY OVERVIEW**

SIZE:

+/- 87,000 SF

- +/- 22.19 Acres with ability to add a separate
  +/- 50,000 SF building
- 24' Clear height at the eaves, 32' clear at the center
- •1 Center column line at 102'
- +/- 600 SF Office space
- •14' Overhead door
- Led lighting
- 4' footers in place to support 9 dock positions
- · Zoned Commercial Business in Fairview Township