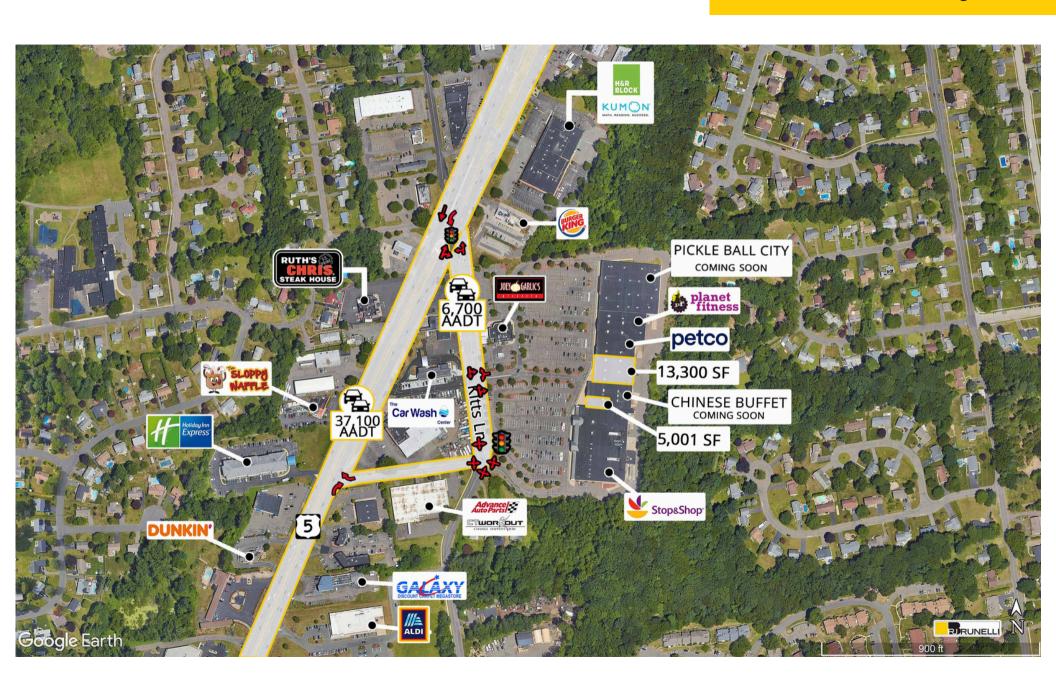

**Traffic:** The center is located on U.S Highway 5, a major retail hub, with an estimated 37,100 cars passing through the intersection each day.

**Demographics:** The area has an attractive demographic profile, with an average household income of \$95,858 within a 5-mile radius. Additionally, there's a sizable population of 215,580 people in the vicinity.

#### **Traffic Counts**

| Route 5    | 37,100 Cars Per Day |  |
|------------|---------------------|--|
| Kitts Lane | 6,700 Cars Per Day  |  |