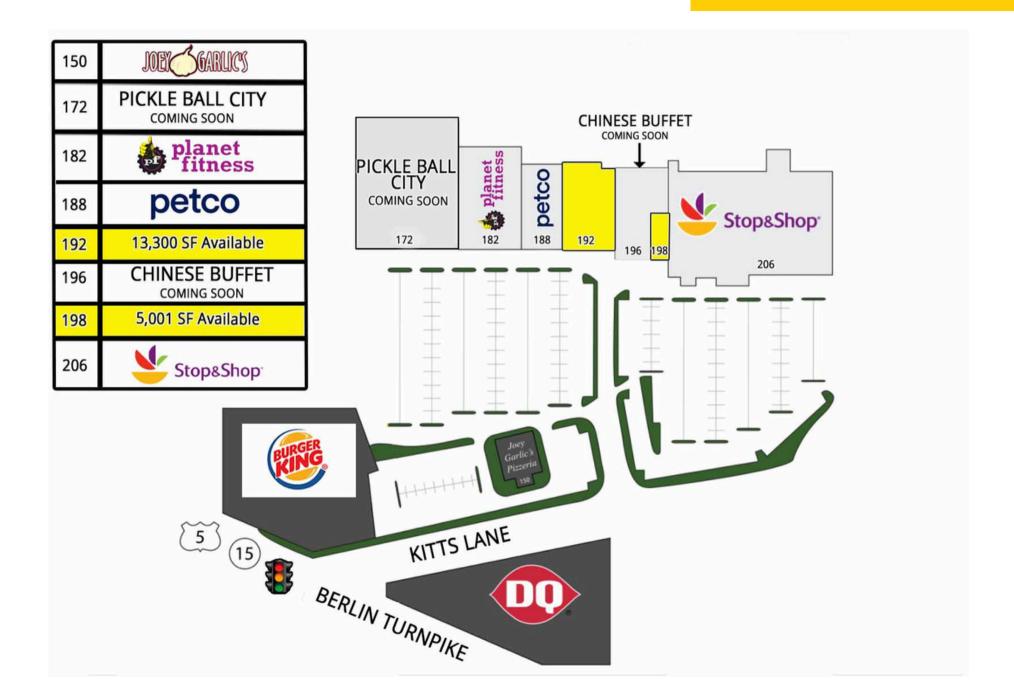

AVAILABLE:

### 13,300 SF & 5,001 SF

**Tenants:** The shopping center includes Stop & Shop, Petco, and Planet Fitness.

**Location:** It's situated approximately 5 miles away from downtown Hartford, CT, which is a convenient distance for residents and commuters. Planet Fitness is #2 out of 6 locations for store visits within 10 miles. \*

**Available Spaces:** There are four spaces available, including one occupied by Bob Stores on a month-to-month lease. The 11,684 sq. ft space was previously utilized as an urgent care facility and is now available for immediate occupancy for other medical purposes.