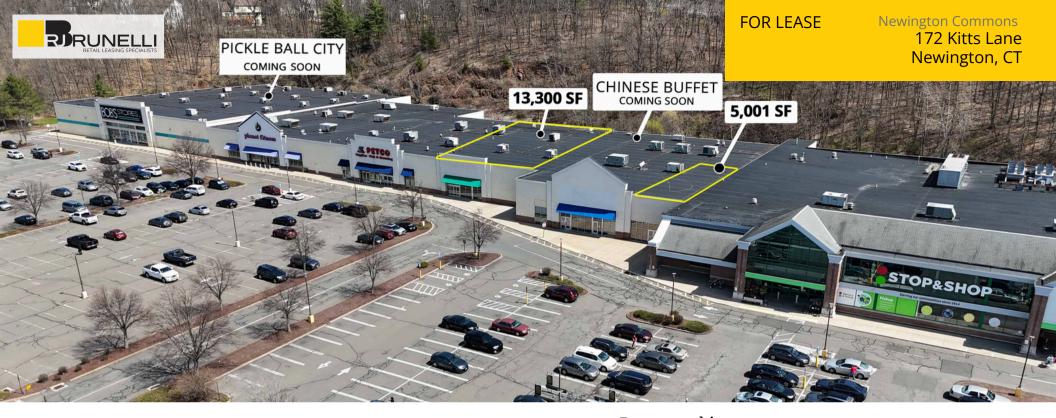

AVAILABLE:

### 13,300 SF & 5,001 SF

**Tenants:** The shopping center includes Stop & Shop, Petco, and Planet Fitness.

**Location:** It's situated approximately 5 miles away from downtown Hartford, CT, which is a convenient distance for residents and commuters. Planet Fitness is #2 out of 6 locations for store visits within 10 miles. \*

**Available Spaces:** There are four spaces available, including one occupied by Bob Stores on a month-to-month lease. The 11,684 sq. ft space was previously utilized as an urgent care facility and is now available for immediate occupancy for other medical purposes.