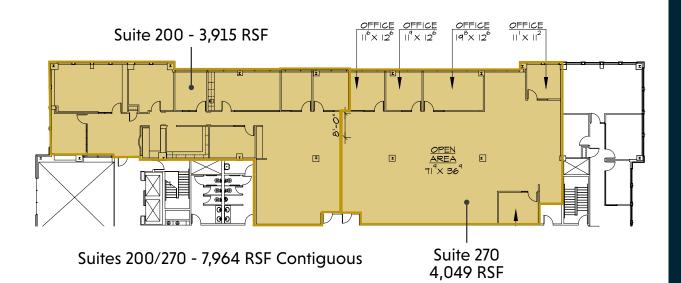

# 260 E. Brown Street

Birmingham, MI Class A Office Building



**NEWMARK** 







## **Building Amenities**



1,796 SF - 7,694 SF available



Class A building in the heart of downtown Birmingham, Michigan



On-site covered parking available



E. Brown Street building signage available



Within walking distance to numerous restaurants and retail amenities



City parking garage just steps away from the front door



### 2nd Floor Plans



Suite 260 - 1,796 RSF





260 E. Brown Street











### 3rd Floor Plans





260 E. Brown Street



## 260 E. Brown Street

Birmingham, MI

#### **Daniel Canvasser**

248.350.8141

Daniel.Canvasser@nmrk.com

#### Jack Bergmann

248.357.6569

Jack.Bergmann@nmrk.com

#### **Wade Lorimer**

248.357.2508

Wade.Lorimer@nmrk.com



The information contained herein has been obtained from sources deemed reliable but has not been verified and no guarantee, warranty or representation, either express or implied, is made with respect to such information. Terms of sale or lease and availability are subject to change or withdrawal without notice.