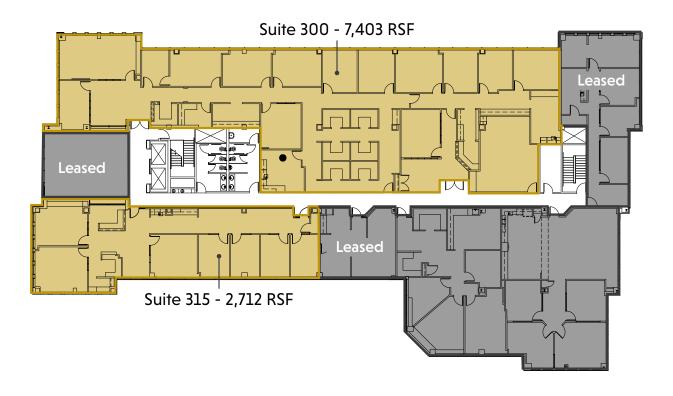

# 260 E. Brown Street

Birmingham, MI Class A Office Building



**NEWMARK** 







## **Building Amenities**



1,796 SF - 7,694 SF available



Class A building in the heart of downtown Birmingham, Michigan



On-site covered parking available



E. Brown Street building signage available



Within walking distance to numerous restaurants and retail amenities



City parking garage just steps away from the front door



### 2nd Floor Plans



Suite 260 - 1,796 RSF





260 E. Brown Street











### 3rd Floor Plans





260 E. Brown Street



## 260 E. Brown Street

Birmingham, MI

#### **Daniel Canvasser**

248.350.8141

Daniel.Canvasser@nmrk.com

#### Jack Bergmann

248.357.6569

Jack.Bergmann@nmrk.com

#### **Wade Lorimer**

248.357.2508

Wade.Lorimer@nmrk.com



The information contained herein has been obtained from sources deemed reliable but has not been verified and no guarantee, warranty or representation, either express or implied, is made with respect to such information. Terms of sale or lease and availability are subject to change or withdrawal without notice.