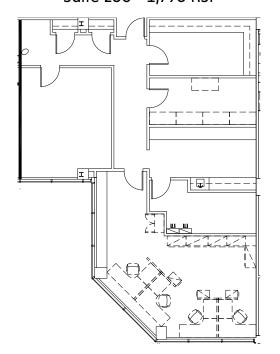

# 260 E. Brown Street

Birmingham, MI Class A Office Building



**NEWMARK** 







## **Building Amenities**



1,796 SF - 7,694 SF available



Class A building in the heart of downtown Birmingham, Michigan



On-site covered parking available



E. Brown Street building signage available



Within walking distance to numerous restaurants and retail amenities



City parking garage just steps away from the front door



### 2nd Floor Plans



Suite 260 - 1,796 RSF





260 E. Brown Street











### 3rd Floor Plans





260 E. Brown Street



## 260 E. Brown Street

Birmingham, MI

#### **Daniel Canvasser**

248.350.8141

Daniel.Canvasser@nmrk.com

#### Jack Bergmann

248.357.6569

Jack.Bergmann@nmrk.com

#### **Wade Lorimer**

248.357.2508

Wade.Lorimer@nmrk.com



The information contained herein has been obtained from sources deemed reliable but has not been verified and no guarantee, warranty or representation, either express or implied, is made with respect to such information. Terms of sale or lease and availability are subject to change or withdrawal without notice.