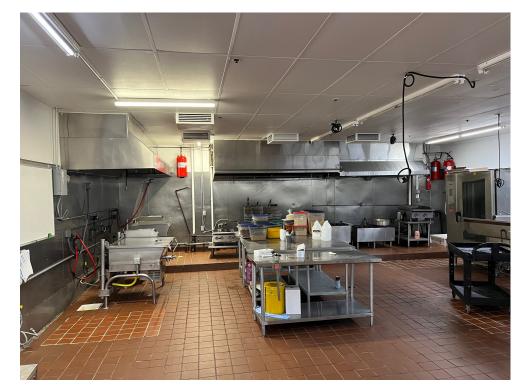

## **Property Highlights**

- 9,528 SF Food Processing Facility
- 1,800 SF Commercial Kitchen Space with washable surfaces
  - ◊ One 8' x 4' Exhaust Hood
  - ♦ Ducting for 2 others
- 1,500 SF open office area
- 6,228 SF cold storage and dry storage warehouse area containing:
  11' x 22' walk-in freezer (242 SF), available for rent
  Two connected 30' x 29' walk-in refrigerators (1,740 SF)
- 1 electric push button roll-up door
- 1200 Amp 3 Phase 208Y/120 Volt Electrical Service to building
- Men's and Women's restrooms and locker room area
- Off street parking
- Mixed Industrial Zoning
- Can be combined with 1,900 SF office and/or 10,650 SF dock-high warehouse
- \$1.75 /SF/Mo. (\$16,674/Mo.) Industrial Gross