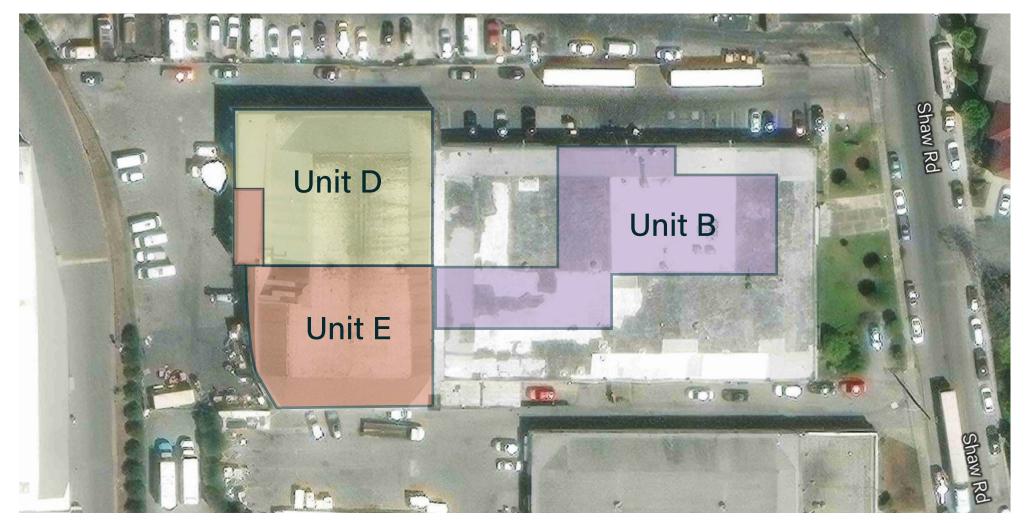

# 330 Shaw Rd Unit B

## **Property Highlights**

- 9,528 SF Food Processing Facility
- 1,800 SF Commercial Kitchen Space with washable surfaces
  - ◊ One 8' x 4' Exhaust Hood
  - ♦ Ducting for 2 others
- 1,500 SF open office area
- 6,228 SF cold storage and dry storage warehouse area containing:
  11' x 22' walk-in freezer (242 SF), available for rent
  Two connected 30' x 29' walk-in refrigerators (1,740 SF)
- 1 electric push button roll-up door
- 1200 Amp 3 Phase 208Y/120 Volt Electrical Service to building
- Men's and Women's restrooms and locker room area
- Off street parking
- Mixed Industrial Zoning
- Can be combined with 1,900 SF office and/or 10,650 SF dock-high warehouse
- \$1.75 /SF/Mo. (\$16,674/Mo.) Industrial Gross