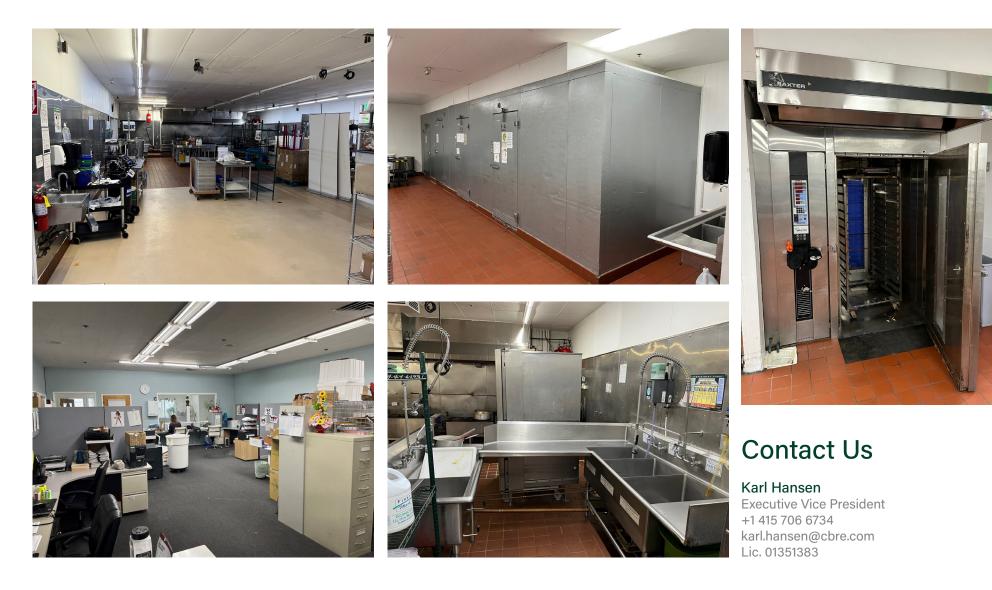

## **Property Highlights**

- 9,528 SF Food Processing Facility
- 1,800 SF Commercial Kitchen Space with washable surfaces
  - ◊ One 8' x 4' Exhaust Hood
  - ♦ Ducting for 2 others
- 1,500 SF open office area
- 6,228 SF cold storage and dry storage warehouse area containing:
  11' x 22' walk-in freezer (242 SF), available for rent
  Two connected 30' x 29' walk-in refrigerators (1,740 SF)
- 1 electric push button roll-up door
- 1200 Amp 3 Phase 208Y/120 Volt Electrical Service to building
- Men's and Women's restrooms and locker room area
- Off street parking
- Mixed Industrial Zoning
- Can be combined with 1,900 SF office and/or 10,650 SF dock-high warehouse
- \$1.75 /SF/Mo. (\$16,674/Mo.) Industrial Gross

# Contact Us