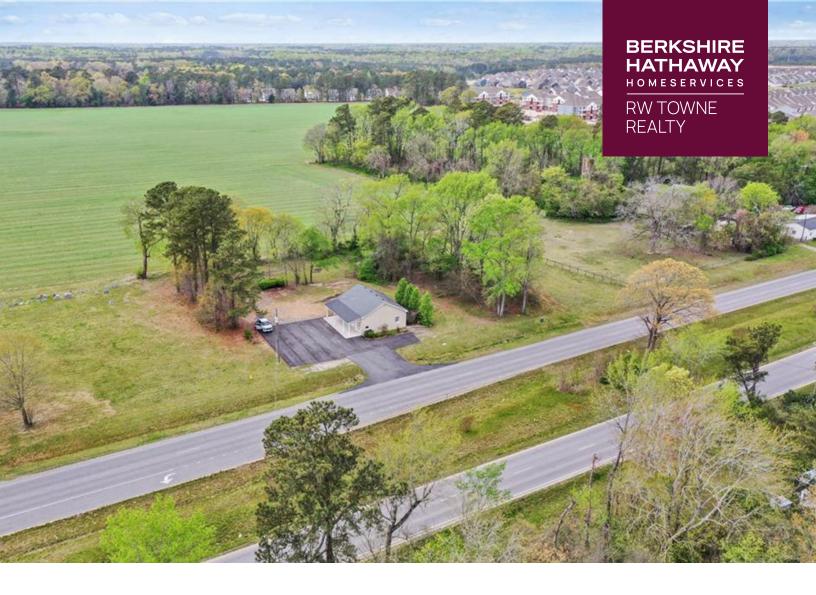

## **15450 BENNS CHURCH BLVD** Smithfield, VA 23430

Commercial/Industrial 1,280 Square Feet 0.51 Acre Lot

**Michael Amory,** Associate Broker, REALTOR® 757-810-2455 • michaelamoryrealtor.com • michael.amory@rwtowne.com

**LeAnn Amory, REALTOR®** 757-332-0991 • leannlovesrealestate.com • leann.amory@rwtowne.com

| ADDRESS       | 15450 Benns Church Blvd   Smithfield, VA 23430   Isle of Wight |
|---------------|----------------------------------------------------------------|
| BUILDING SIZE | 1,280 Square Feet                                              |
| YEAR BUILT    | 1940                                                           |
| PARCEL SIZE   | 0.51 Acre Lot                                                  |
| ZONING        | 01                                                             |
| SALES PRICE   | \$500,000                                                      |
| SALE TYPE     | Investment or Owner User                                       |