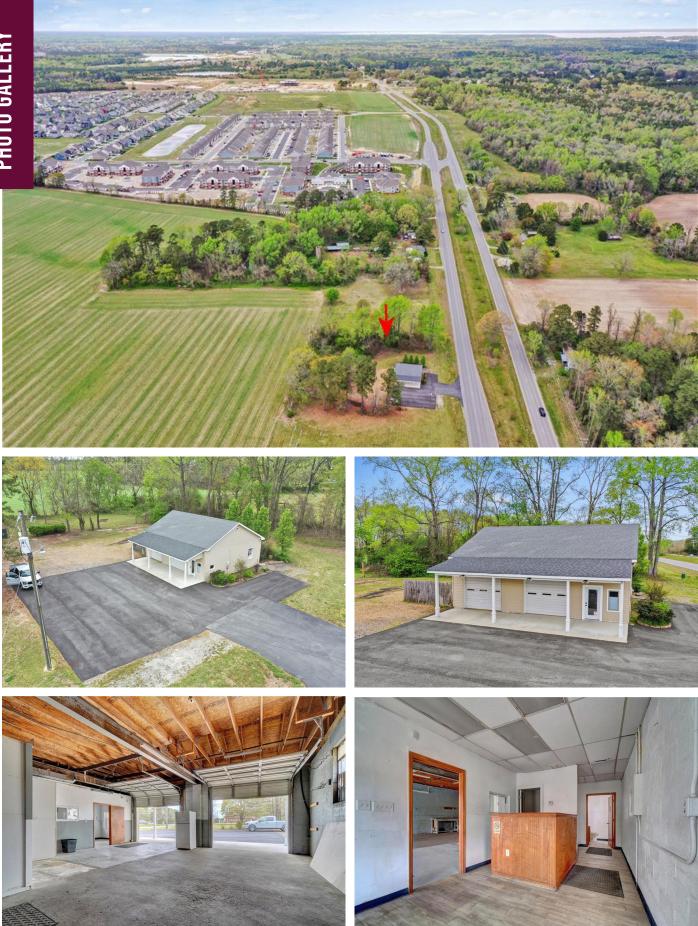

## PHOTO GALLERY

AERIAL VIEW

| COLLECTION STREET | CROSS STREET        | TRAFFIC VOLUME | DISTANCE           |
|-------------------|---------------------|----------------|--------------------|
| Muddy Cross Dr    | Benns Church Blvd E | 1,400          | 0.27 mi            |
| Benns Church Blvd | Muddy Cross Dr NW   | 11,173         | 0.44 mi            |
| Benns Church Blvd | Latimer Ct N        | 11,363         | 0.68 mi            |
| Brewers Neck Blvd | Queen Annes Ct W    | 25,600         | 0.99 mi            |
| Benns Church Blvd | Riddick Rd S        | 11,105         | 1.01 mi            |
|                   | •                   |                | Last measured 2022 |