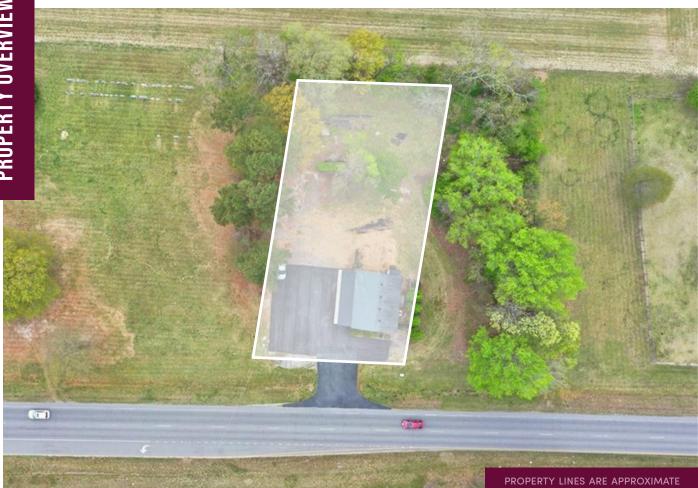

**LeAnn Amory, REALTOR®** 757-332-0991 • leannlovesrealestate.com • leann.amory@rwtowne.com

| ADDRESS       | 15450 Benns Church Blvd   Smithfield, VA 23430   Isle of Wight |
|---------------|----------------------------------------------------------------|
| BUILDING SIZE | 1,280 Square Feet                                              |
| YEAR BUILT    | 1940                                                           |
| PARCEL SIZE   | 0.51 Acre Lot                                                  |
| ZONING        | 01                                                             |
| SALES PRICE   | \$500,000                                                      |
| SALE TYPE     | Investment or Owner User                                       |