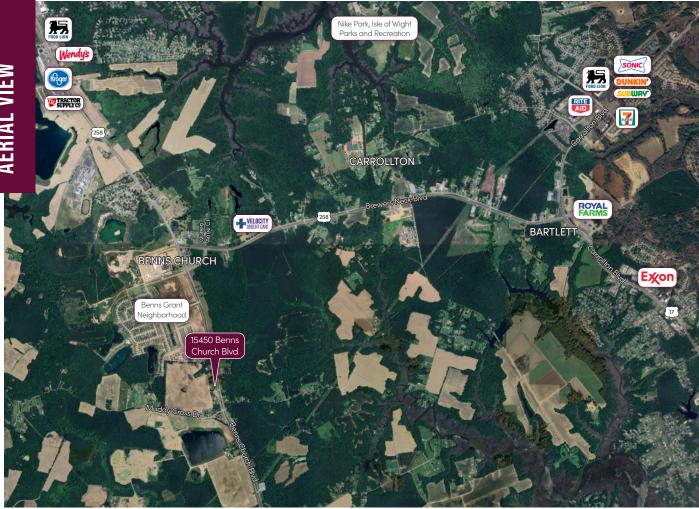

## PHOTO GALLERY

AERIAL VIEW

| COLLECTION STREET | CROSS STREET        | TRAFFIC VOLUME | DISTANCE           |
|-------------------|---------------------|----------------|--------------------|
| Muddy Cross Dr    | Benns Church Blvd E | 1,400          | 0.27 mi            |
| Benns Church Blvd | Muddy Cross Dr NW   | 11,173         | 0.44 mi            |
| Benns Church Blvd | Latimer Ct N        | 11,363         | 0.68 mi            |
| Brewers Neck Blvd | Queen Annes Ct W    | 25,600         | 0.99 mi            |
| Benns Church Blvd | Riddick Rd S        | 11,105         | 1.01 mi            |
|                   | •                   |                | Last measured 2022 |