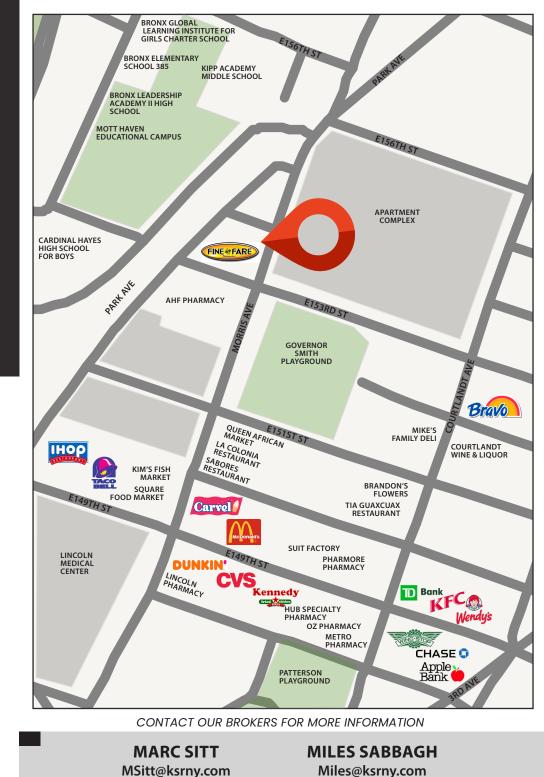

## **PROPERTY HIGHLIGHTS**

- Situated at the base of 200 unit building
- 30 minutes on the 6 train from Grand Central
- Turn key 2,500 SF currently set up as physical therapy office with exam rooms & built out

| <b>SIZE</b><br>Ground Floor                                                                                                                                                                                                                                                                                                                                                                                                                                                                                                                                                                                                                                                                                                                                                                                                                                                                                                                                                                                                                                                                                                                                                                                                                                                                                                                                                                                                                                                                                                                                                                                                                                                                                                                                                                                                                                                                                                                                                                                                                                                                                                          | 2,500 SF | ASKING RENT<br>Upon Request |
|--------------------------------------------------------------------------------------------------------------------------------------------------------------------------------------------------------------------------------------------------------------------------------------------------------------------------------------------------------------------------------------------------------------------------------------------------------------------------------------------------------------------------------------------------------------------------------------------------------------------------------------------------------------------------------------------------------------------------------------------------------------------------------------------------------------------------------------------------------------------------------------------------------------------------------------------------------------------------------------------------------------------------------------------------------------------------------------------------------------------------------------------------------------------------------------------------------------------------------------------------------------------------------------------------------------------------------------------------------------------------------------------------------------------------------------------------------------------------------------------------------------------------------------------------------------------------------------------------------------------------------------------------------------------------------------------------------------------------------------------------------------------------------------------------------------------------------------------------------------------------------------------------------------------------------------------------------------------------------------------------------------------------------------------------------------------------------------------------------------------------------------|----------|-----------------------------|
| <b>FRONTAGE</b><br>20'+                                                                                                                                                                                                                                                                                                                                                                                                                                                                                                                                                                                                                                                                                                                                                                                                                                                                                                                                                                                                                                                                                                                                                                                                                                                                                                                                                                                                                                                                                                                                                                                                                                                                                                                                                                                                                                                                                                                                                                                                                                                                                                              |          | POSSESSION<br>Immediate     |
| <b>CEILING HEIGHTS</b><br>12'+                                                                                                                                                                                                                                                                                                                                                                                                                                                                                                                                                                                                                                                                                                                                                                                                                                                                                                                                                                                                                                                                                                                                                                                                                                                                                                                                                                                                                                                                                                                                                                                                                                                                                                                                                                                                                                                                                                                                                                                                                                                                                                       |          | TRANSPORTATION              |
| NEIGHBORS<br>DUNKIN' CVS CHASE ID Bank INCO<br>INCOMPANY OF INTERFORMED IN INCOMPANY OF INTERFORMED INTERFOREDITAL INTERFORMED INTERFORE |          |                             |