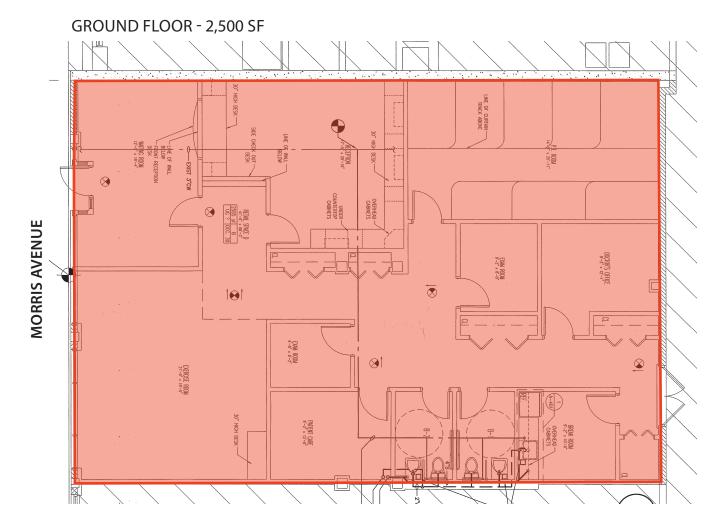

## **PROPERTY HIGHLIGHTS**

- Situated at the base of 200 unit building
- 30 minutes on the 6 train from Grand Central
- Turn key 2,500 SF currently set up as physical therapy office with exam rooms & built out

| <b>SIZE</b><br>Ground Floor                                                                                                                                                                                                                                                                                                                                                                                                                                                                                                                                                                                                                                                                                                                                                                                                                                                                                                                                                                                                                                                                                                                                                                                                                                                                                                                                                                                                                                                                                                                                                                                                                                                                                                                                                                                                                                                                                                                                                                                                                                                                                                          | 2,500 SF | ASKING RENT<br>Upon Request |
|--------------------------------------------------------------------------------------------------------------------------------------------------------------------------------------------------------------------------------------------------------------------------------------------------------------------------------------------------------------------------------------------------------------------------------------------------------------------------------------------------------------------------------------------------------------------------------------------------------------------------------------------------------------------------------------------------------------------------------------------------------------------------------------------------------------------------------------------------------------------------------------------------------------------------------------------------------------------------------------------------------------------------------------------------------------------------------------------------------------------------------------------------------------------------------------------------------------------------------------------------------------------------------------------------------------------------------------------------------------------------------------------------------------------------------------------------------------------------------------------------------------------------------------------------------------------------------------------------------------------------------------------------------------------------------------------------------------------------------------------------------------------------------------------------------------------------------------------------------------------------------------------------------------------------------------------------------------------------------------------------------------------------------------------------------------------------------------------------------------------------------------|----------|-----------------------------|
| <b>FRONTAGE</b><br>20'+                                                                                                                                                                                                                                                                                                                                                                                                                                                                                                                                                                                                                                                                                                                                                                                                                                                                                                                                                                                                                                                                                                                                                                                                                                                                                                                                                                                                                                                                                                                                                                                                                                                                                                                                                                                                                                                                                                                                                                                                                                                                                                              |          | POSSESSION<br>Immediate     |
| <b>CEILING HEIGHTS</b><br>12'+                                                                                                                                                                                                                                                                                                                                                                                                                                                                                                                                                                                                                                                                                                                                                                                                                                                                                                                                                                                                                                                                                                                                                                                                                                                                                                                                                                                                                                                                                                                                                                                                                                                                                                                                                                                                                                                                                                                                                                                                                                                                                                       |          | TRANSPORTATION              |
| NEIGHBORS<br>DUNKIN' CVS CHASE ID Bank INCO<br>INCOMPANY OF INTERFORMED IN INCOMPANY OF INTERFORMED INTERFOREDITAL INTERFORMED INTERFORE |          |                             |