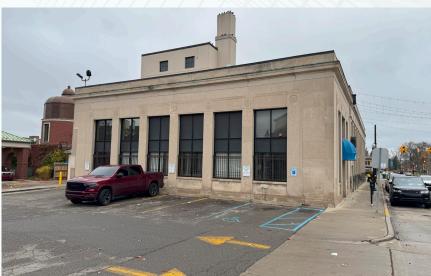

### PROPERTY HIGHLIGHTS

- Freestanding Building
- 8,478 SF
- Lot Size: 0.50 Acres
- Year Built: 1930
- Zoning:FBC
- # of Drive-Thrus: 5
- Nearby Retailers: Starbucks, Buddy's Pizza,
  Westborn Market, Buffalo Wild Wings, Bar
  Louie, and many more

## **PROPERTY PHOTOS**