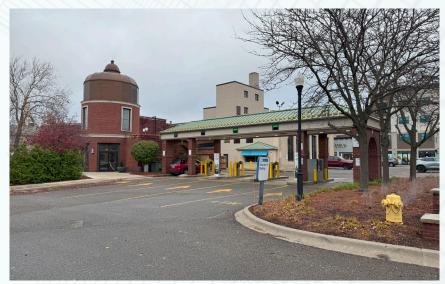

## **PROPERTY PHOTOS**

### PROPERTY HIGHLIGHTS

- Freestanding Building
- 8,478 SF
- Lot Size: 0.50 Acres
- Year Built: 1930
- Zoning:FBC
- # of Drive-Thrus: 5
- Nearby Retailers: Starbucks, Buddy's Pizza,
  Westborn Market, Buffalo Wild Wings, Bar
  Louie, and many more