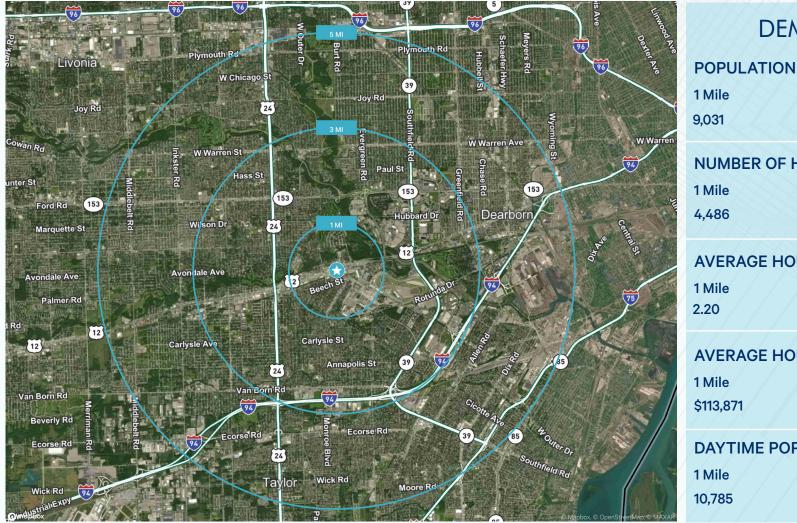

### **DEMOGRAPHICS**

#### 3 Mile 5 Mile 114,157 349,232 NUMBER OF HOUSEHOLDS 3 Mile 5 Mile 46.058 140.495

#### AVERAGE HOUSEHOLD SIZE

| 1 Mile | 3 Mile | 5 Mile |
|--------|--------|--------|
| 2.20   | 2.30   | 2.27   |

#### **AVERAGE HOUSEHOLD INCOME**

| 1 Mile    | 3 Mile   | 5 Mile   |
|-----------|----------|----------|
| \$113,871 | \$91,143 | \$79,325 |

#### **DAYTIME POPULATION**

| 1 Mile | 3 Mile  | 5 Mile  |
|--------|---------|---------|
| 10,785 | 128,859 | 322,583 |