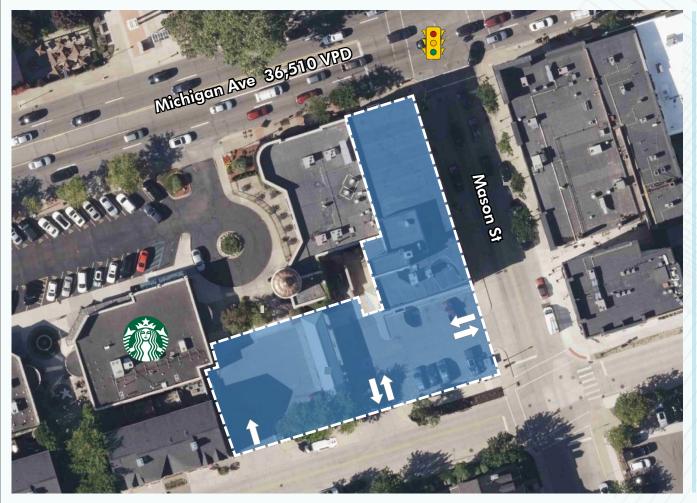

## **AERIAL MAP**

### PROPERTY HIGHLIGHTS

- Freestanding Building
- 8,478 SF
- Lot Size: 0.50 Acres
- Year Built: 1930
- Zoning:FBC
- # of Drive-Thrus: 5
- Nearby Retailers: Starbucks, Buddy's Pizza,
  Westborn Market, Buffalo Wild Wings, Bar
  Louie, and many more