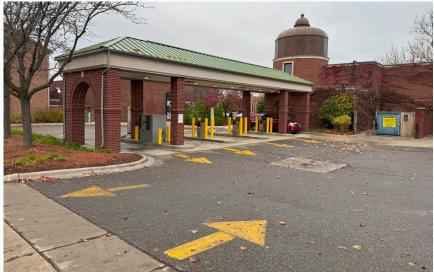

## **PROPERTY PHOTOS**

### PROPERTY HIGHLIGHTS

- Freestanding Building
- 8,478 SF
- Lot Size: 0.50 Acres
- Year Built: 1930
- Zoning:FBC
- # of Drive-Thrus: 5
- Nearby Retailers: Starbucks, Buddy's Pizza,
  Westborn Market, Buffalo Wild Wings, Bar
  Louie, and many more