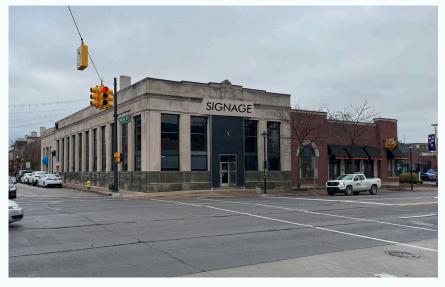

## **PROPERTY PHOTOS**

### PROPERTY HIGHLIGHTS

- Freestanding Building
- 8,478 SF
- Lot Size: 0.50 Acres
- Year Built: 1930
- Zoning:FBC
- # of Drive-Thrus: 5
- Nearby Retailers: Starbucks, Buddy's Pizza,
  Westborn Market, Buffalo Wild Wings, Bar
  Louie, and many more