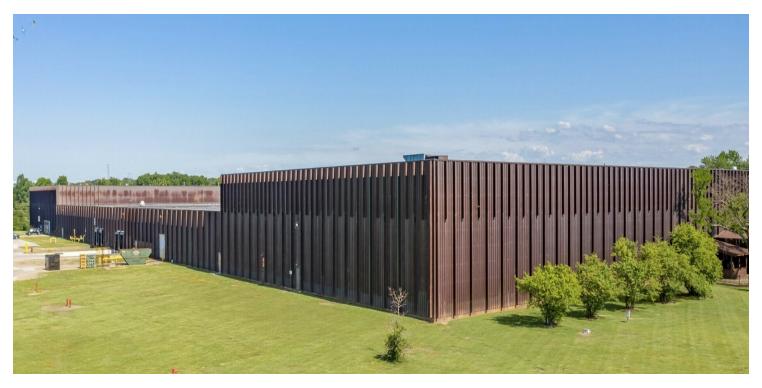

Mentor, OH 44060

#### OFFERING SUMMARY

| Lease Rate:    | \$5.50 SF/yr (NNN)   |  |  |
|----------------|----------------------|--|--|
| NNN Rate:      | \$0.85 SF/yr         |  |  |
| Building Size: | 449,640 SF           |  |  |
| Available SF:  | 112,594 SF           |  |  |
| Warehouse SF:  | 110,430 SF           |  |  |
| Office SF:     | 2,164 SF             |  |  |
| Loading:       | 4 Docks & 1 Drive-In |  |  |