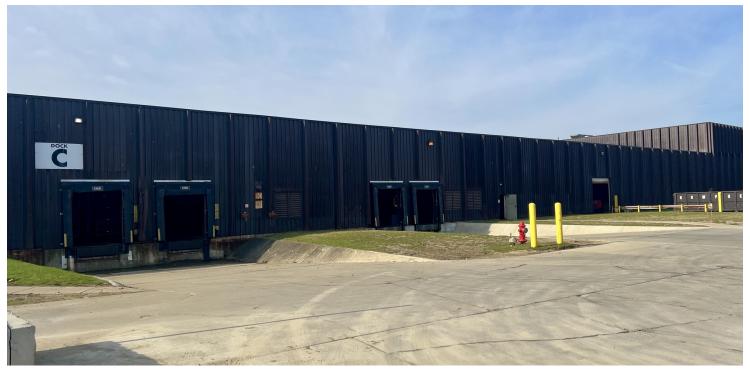

### **PROPERTY HIGHLIGHTS**

- Four Loading Docks, Each Measuring 8 Feet Wide by 10 Feet Tall and Equipped with Levelers
- Drive-In Door Measuring 12 Feet by 12 Feet
- Interior Clearance of 20 Feet Throughout the Majority of the Space
- High Bay Area Offering a Clearance of 35.5 Feet
- Column Spacing of 40 Feet by 40 Feet in the Low Bay
- Column Spacing of 35 Feet by 40 Feet in the High Bay
- Office Area Totaling 2,164 Square Feet, Consisting of Two Private Offices
- Features Include Air Rotation Heating, a Wet Sprinkler System, and an 800-Amp, 480-Volt, 3-Phase Power Supply