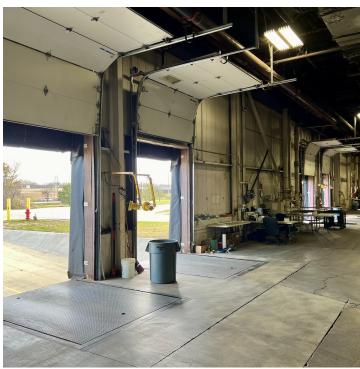

### **PROPERTY HIGHLIGHTS**

- Four Loading Docks, Each Measuring 8 Feet Wide by 10 Feet Tall and Equipped with Levelers
- Drive-In Door Measuring 12 Feet by 12 Feet
- Interior Clearance of 20 Feet Throughout the Majority of the Space
- High Bay Area Offering a Clearance of 35.5 Feet
- Column Spacing of 40 Feet by 40 Feet in the Low Bay
- Column Spacing of 35 Feet by 40 Feet in the High Bay
- Office Area Totaling 2,164 Square Feet, Consisting of Two Private Offices
- Features Include Air Rotation Heating, a Wet Sprinkler System, and an 800-Amp, 480-Volt, 3-Phase Power Supply