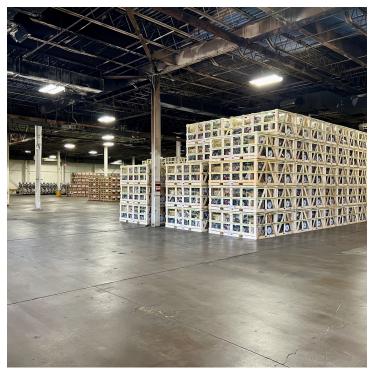

#### OFFERING SUMMARY

| Lease Rate:    | \$5.50 SF/yr (NNN)   |  |  |
|----------------|----------------------|--|--|
| NNN Rate:      | \$0.85 SF/yr         |  |  |
| Building Size: | 449,640 SF           |  |  |
| Available SF:  | 112,594 SF           |  |  |
| Warehouse SF:  | 110,430 SF           |  |  |
| Office SF:     | 2,164 SF             |  |  |
| Loading:       | 4 Docks & 1 Drive-In |  |  |