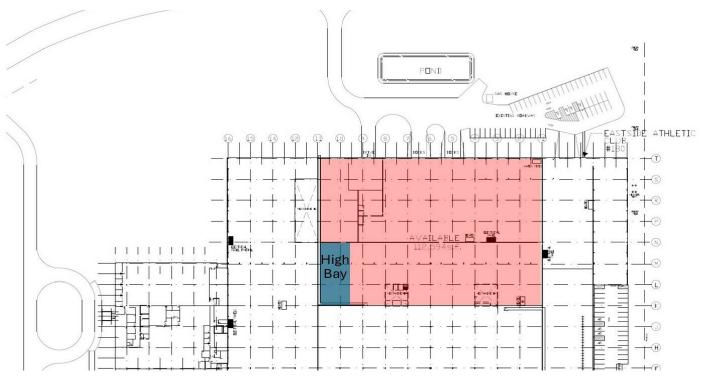

#### OFFERING SUMMARY

| Lease Rate:    | \$5.50 SF/yr (NNN)   |  |  |
|----------------|----------------------|--|--|
| NNN Rate:      | \$0.85 SF/yr         |  |  |
| Building Size: | 449,640 SF           |  |  |
| Available SF:  | 112,594 SF           |  |  |
| Warehouse SF:  | 110,430 SF           |  |  |
| Office SF:     | 2,164 SF             |  |  |
| Loading:       | 4 Docks & 1 Drive-In |  |  |

### **PROPERTY HIGHLIGHTS**

- Four Loading Docks, Each Measuring 8 Feet Wide by 10 Feet Tall and Equipped with Levelers
- Drive-In Door Measuring 12 Feet by 12 Feet
- Interior Clearance of 20 Feet Throughout the Majority of the Space
- High Bay Area Offering a Clearance of 35.5 Feet
- Column Spacing of 40 Feet by 40 Feet in the Low Bay
- Column Spacing of 35 Feet by 40 Feet in the High Bay
- Office Area Totaling 2,164 Square Feet, Consisting of Two Private Offices
- Features Include Air Rotation Heating, a Wet Sprinkler System, and an 800-Amp, 480-Volt, 3-Phase Power Supply

### **AVAILABLE SPACES**

| SUITE     | TENANT    | SIZE (SF)  | LEASE TYPE | LEASE RATE   |
|-----------|-----------|------------|------------|--------------|
| Suite 100 | Available | 112,594 SF | NNN        | \$5.50 SF/yr |