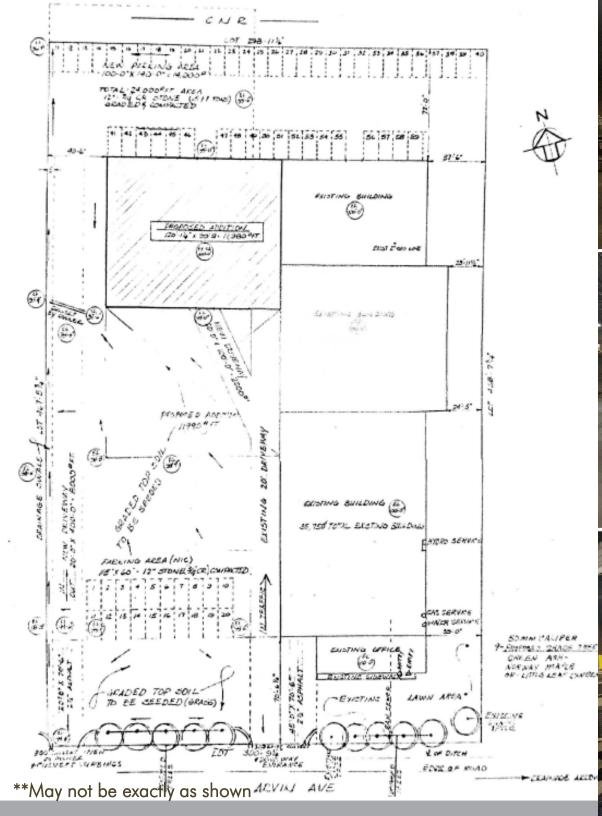

### \$12,795,000

- ~47,765 sq. ft. located on 4.6 acres of land
- Zoning allows for outside storage or parking
- ±1,900 sq. ft. office/lunchroom/changeroom
- 15' clear height
- 1 Truck level and 5 drive in doors (incl. 1 drive through bay)
- Power: 600 amps (to be confirmed)
- LED lighting in plant
- Mix of radiant heat and unit heaters in plant
- Excellent highway access to GTA and US Border (Buffalo & Detroit)
- Cell tower on site provides income (call for details)