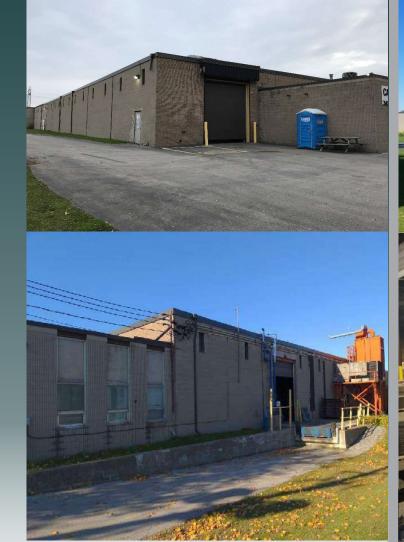

### \$12,795,000

- ~47,765 sq. ft. located on 4.6 acres of land
- Zoning allows for outside storage or parking
- ±1,900 sq. ft. office/lunchroom/changeroom
- 15' clear height
- 1 Truck level and 5 drive in doors (incl. 1 drive through bay)
- Power: 600 amps (to be confirmed)
- LED lighting in plant
- Mix of radiant heat and unit heaters in plant
- Excellent highway access to GTA and US Border (Buffalo & Detroit)
- Cell tower on site provides income (call for details)