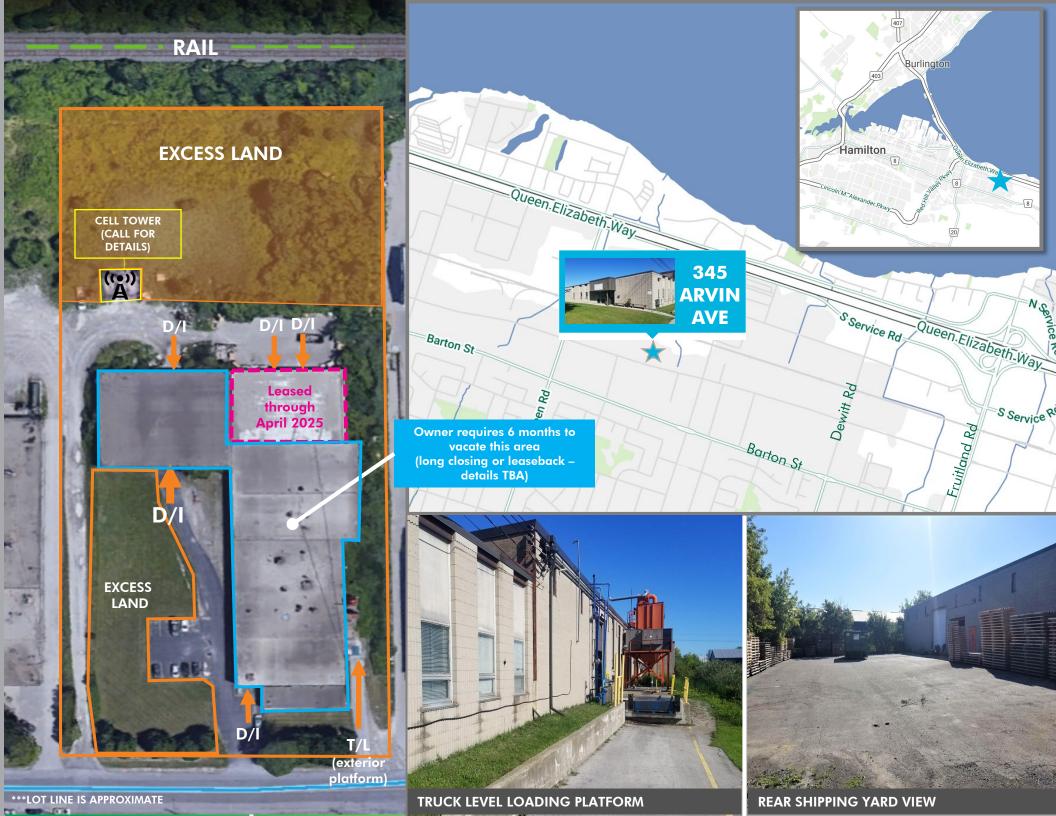

### \$12,795,000

- ~47,765 sq. ft. located on 4.6 acres of land
- Zoning allows for outside storage or parking
- ±1,900 sq. ft. office/lunchroom/changeroom
- 15' clear height
- 1 Truck level and 5 drive in doors (incl. 1 drive through bay)
- Power: 600 amps (to be confirmed)
- LED lighting in plant
- Mix of radiant heat and unit heaters in plant
- Excellent highway access to GTA and US Border (Buffalo & Detroit)
- Cell tower on site provides income (call for details)