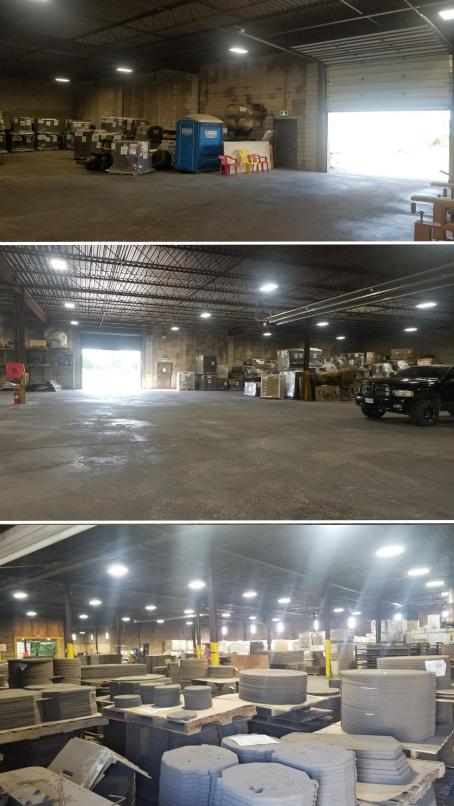

### \$12,795,000

- ~47,765 sq. ft. located on 4.6 acres of land
- Zoning allows for outside storage or parking
- ±1,900 sq. ft. office/lunchroom/changeroom
- 15' clear height
- 1 Truck level and 5 drive in doors (incl. 1 drive through bay)
- Power: 600 amps (to be confirmed)
- LED lighting in plant
- Mix of radiant heat and unit heaters in plant
- Excellent highway access to GTA and US Border (Buffalo & Detroit)
- Cell tower on site provides income (call for details)