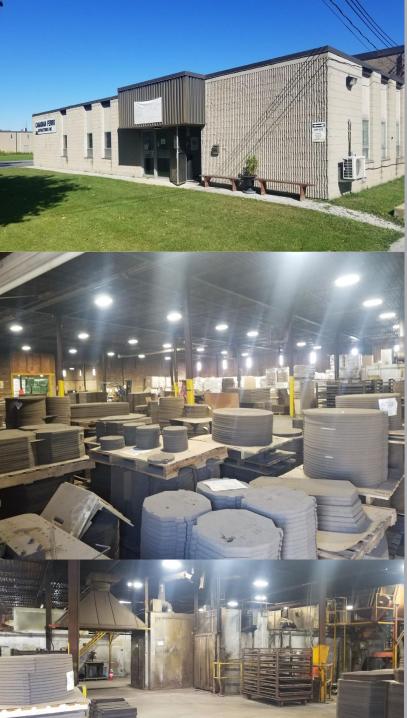

### \$12,795,000

- ~47,765 sq. ft. located on 4.6 acres of land
- Zoning allows for outside storage or parking
- ±1,900 sq. ft. office/lunchroom/changeroom
- 15' clear height
- 1 Truck level and 5 drive in doors (incl. 1 drive through bay)
- Power: 600 amps (to be confirmed)
- LED lighting in plant
- Mix of radiant heat and unit heaters in plant
- Excellent highway access to GTA and US Border (Buffalo & Detroit)
- Cell tower on site provides income (call for details)