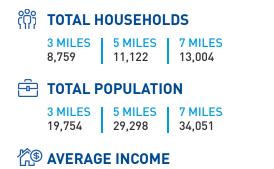

### **DEMOGRAPHICS**

FOR SALE

| 3 MILES  | 5 MILES  | 7 MILES  |
|----------|----------|----------|
| \$77,980 | \$81,289 | \$84,193 |