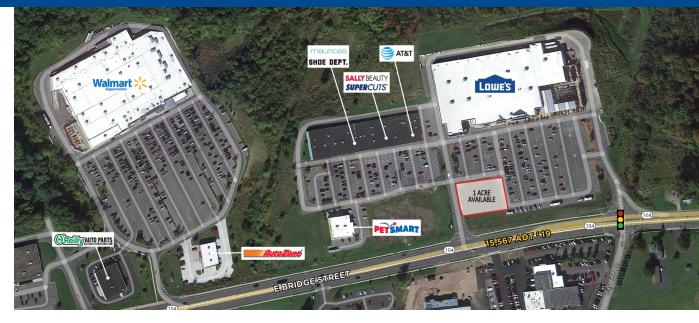

### **PROJECT HIGHLIGHTS**

- One (1) acre available for sale on Route 104.
- Parcel has +/- 160' of frontage.
- · Property offers two curb cuts into the site, one with signalized access.
- Surrounded by regional big boxes and daily needs retail.
- Excellent exposure.