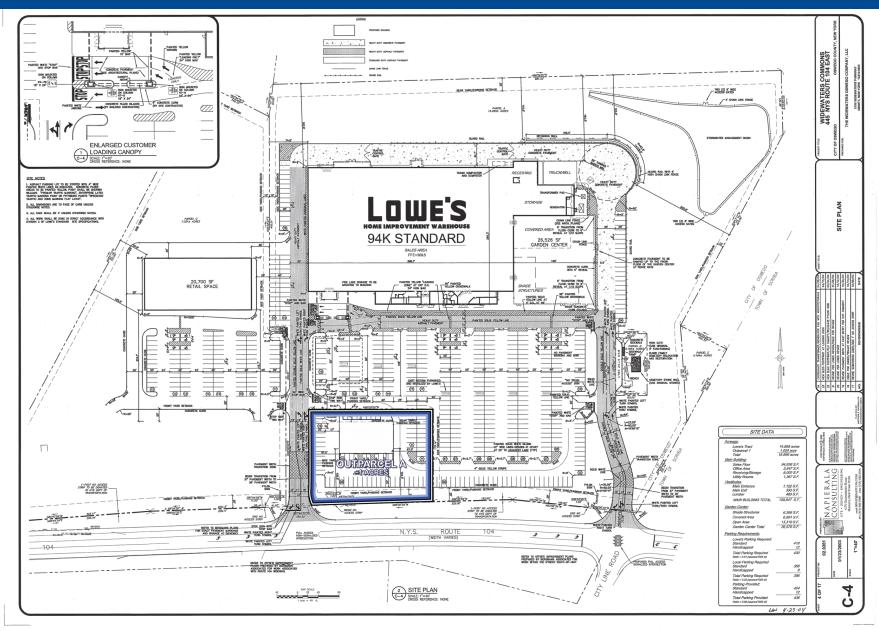

### **PROJECT HIGHLIGHTS**

- One (1) acre available for sale on Route 104.
- Parcel has +/- 160' of frontage.
- · Property offers two curb cuts into the site, one with signalized access.
- Surrounded by regional big boxes and daily needs retail.
- Excellent exposure.