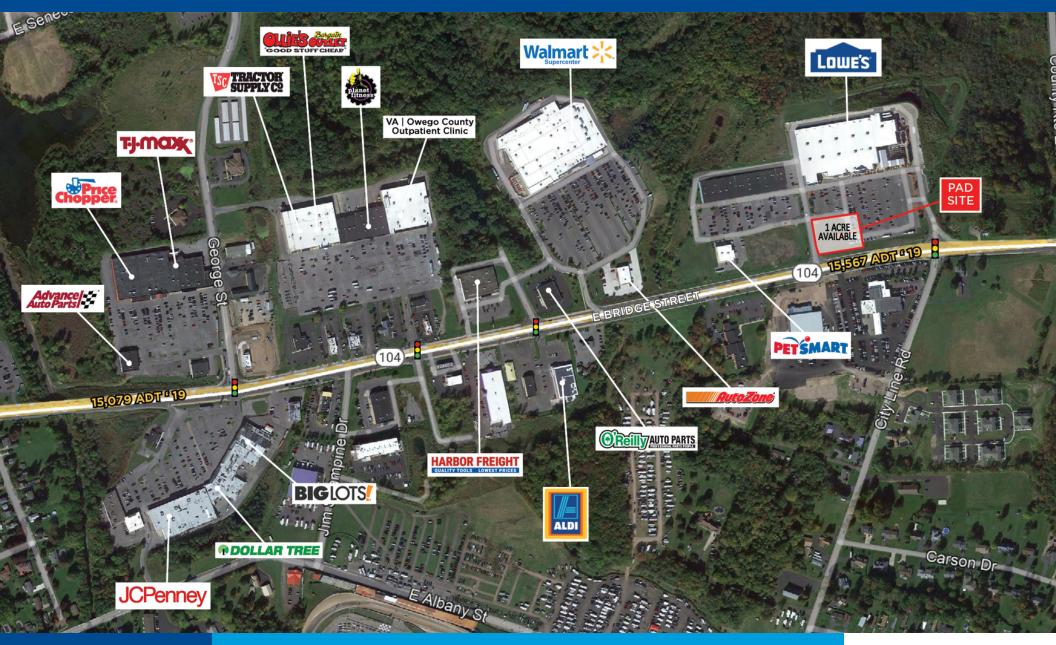

### **PROJECT HIGHLIGHTS**

- One (1) acre available for sale on Route 104.
- Parcel has +/- 160' of frontage.
- · Property offers two curb cuts into the site, one with signalized access.
- Surrounded by regional big boxes and daily needs retail.
- Excellent exposure.