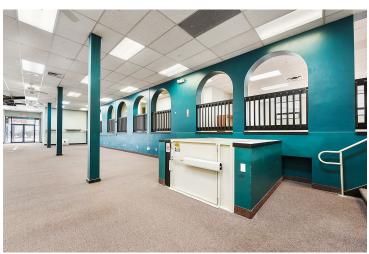

## PROPERTY HIGHLIGHTS

| Property    | 16,000 sf first floor, 3,000 s.f. office 2nd and 3rd floor                                                                                                                                                                                                                                                                                                                                                                                                            |
|-------------|-----------------------------------------------------------------------------------------------------------------------------------------------------------------------------------------------------------------------------------------------------------------------------------------------------------------------------------------------------------------------------------------------------------------------------------------------------------------------|
| CAM / Taxes | TBD                                                                                                                                                                                                                                                                                                                                                                                                                                                                   |
| Current Use | Medical/Health                                                                                                                                                                                                                                                                                                                                                                                                                                                        |
| Rent        | Negotiable                                                                                                                                                                                                                                                                                                                                                                                                                                                            |
| Available   | Immediately                                                                                                                                                                                                                                                                                                                                                                                                                                                           |
| Parking     | 8 spaces plus on-street                                                                                                                                                                                                                                                                                                                                                                                                                                               |
| Use         | Office, medical, showroom, and flex                                                                                                                                                                                                                                                                                                                                                                                                                                   |
| Notes       | High ceilings with an additional 3,000 sf of 2nd and 3rd floor office not included in the building square footage. Wide open floor plan with glass fronted offices on the perimeter. Elevator from lower level to first floor. Perfect for office, retail, flex or a car dealership showroom due to the wide open first floor, glassed in sales offices surrounding sales floor including an automobile ramp from rear of property into the main showroom/floor area. |