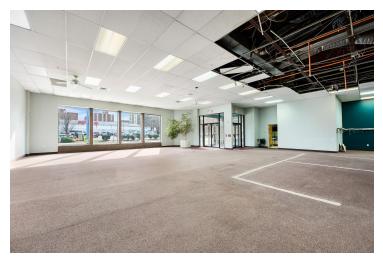

## PROPERTY HIGHLIGHTS

| Property    | 16,000 sf first floor, 3,000 s.f. office 2nd and 3rd floor                                                                                                                                                                                                                                                                                                                                                                                                            |
|-------------|-----------------------------------------------------------------------------------------------------------------------------------------------------------------------------------------------------------------------------------------------------------------------------------------------------------------------------------------------------------------------------------------------------------------------------------------------------------------------|
| CAM / Taxes | TBD                                                                                                                                                                                                                                                                                                                                                                                                                                                                   |
| Current Use | Medical/Health                                                                                                                                                                                                                                                                                                                                                                                                                                                        |
| Rent        | Negotiable                                                                                                                                                                                                                                                                                                                                                                                                                                                            |
| Available   | Immediately                                                                                                                                                                                                                                                                                                                                                                                                                                                           |
| Parking     | 8 spaces plus on-street                                                                                                                                                                                                                                                                                                                                                                                                                                               |
| Use         | Office, medical, showroom, and flex                                                                                                                                                                                                                                                                                                                                                                                                                                   |
| Notes       | High ceilings with an additional 3,000 sf of 2nd and 3rd floor office not included in the building square footage. Wide open floor plan with glass fronted offices on the perimeter. Elevator from lower level to first floor. Perfect for office, retail, flex or a car dealership showroom due to the wide open first floor, glassed in sales offices surrounding sales floor including an automobile ramp from rear of property into the main showroom/floor area. |