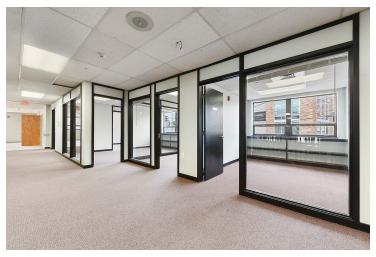

## PROPERTY HIGHLIGHTS

| Property    | 16,000 sf first floor, 3,000 s.f. office 2nd and 3rd floor                                                                                                                                                                                                                                                                                                                                                                                                            |
|-------------|-----------------------------------------------------------------------------------------------------------------------------------------------------------------------------------------------------------------------------------------------------------------------------------------------------------------------------------------------------------------------------------------------------------------------------------------------------------------------|
| CAM / Taxes | TBD                                                                                                                                                                                                                                                                                                                                                                                                                                                                   |
| Current Use | Medical/Health                                                                                                                                                                                                                                                                                                                                                                                                                                                        |
| Rent        | Negotiable                                                                                                                                                                                                                                                                                                                                                                                                                                                            |
| Available   | Immediately                                                                                                                                                                                                                                                                                                                                                                                                                                                           |
| Parking     | 8 spaces plus on-street                                                                                                                                                                                                                                                                                                                                                                                                                                               |
| Use         | Office, medical, showroom, and flex                                                                                                                                                                                                                                                                                                                                                                                                                                   |
| Notes       | High ceilings with an additional 3,000 sf of 2nd and 3rd floor office not included in the building square footage. Wide open floor plan with glass fronted offices on the perimeter. Elevator from lower level to first floor. Perfect for office, retail, flex or a car dealership showroom due to the wide open first floor, glassed in sales offices surrounding sales floor including an automobile ramp from rear of property into the main showroom/floor area. |