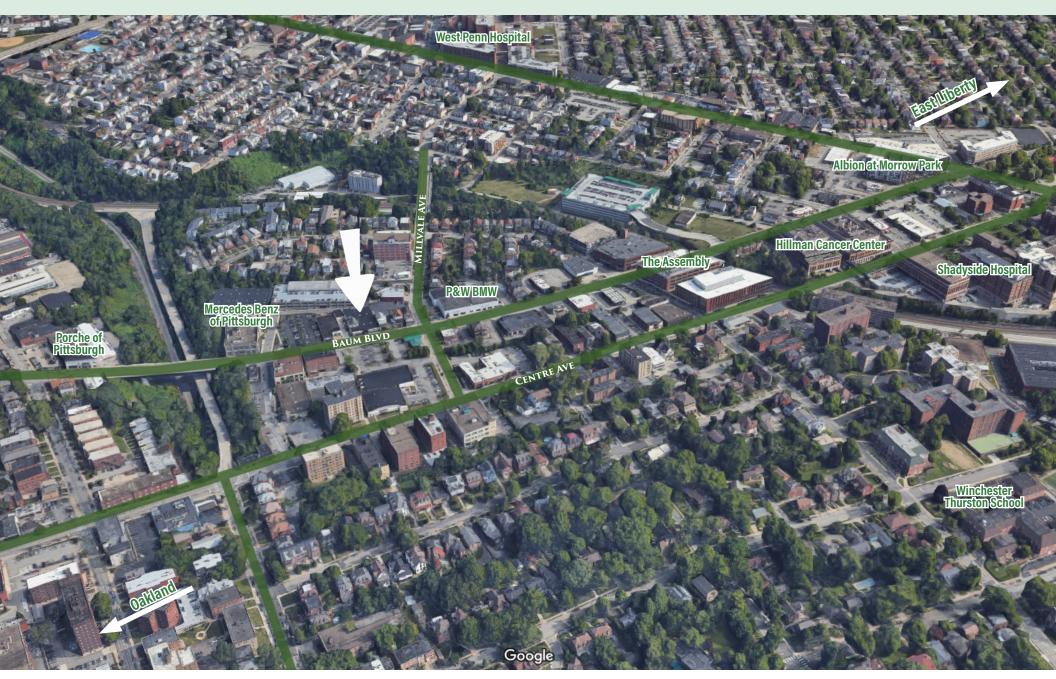

Minutes from Downtown Universtity Pittsburgh, Pittsburgh, Carnegie Mellon University, East Liberty and Shadyside, 4749 Baum Boulevard is located on a higly traveled corridor with over 16,300 cars per day. This is the main route from Pittsburgh to East Liberty with many high end car dealerships (Porshe, Mercedes, BMW) retailers, medical institutions, and dense residential.

## LOCATION