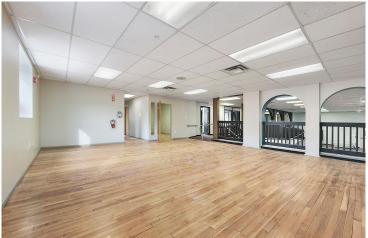

## PROPERTY HIGHLIGHTS

| Property    | 16,000 sf first floor, 3,000 s.f. office 2nd and 3rd floor                                                                                                                                                                                                                                                                                                                                                                                                            |
|-------------|-----------------------------------------------------------------------------------------------------------------------------------------------------------------------------------------------------------------------------------------------------------------------------------------------------------------------------------------------------------------------------------------------------------------------------------------------------------------------|
| CAM / Taxes | TBD                                                                                                                                                                                                                                                                                                                                                                                                                                                                   |
| Current Use | Medical/Health                                                                                                                                                                                                                                                                                                                                                                                                                                                        |
| Rent        | Negotiable                                                                                                                                                                                                                                                                                                                                                                                                                                                            |
| Available   | Immediately                                                                                                                                                                                                                                                                                                                                                                                                                                                           |
| Parking     | 8 spaces plus on-street                                                                                                                                                                                                                                                                                                                                                                                                                                               |
| Use         | Office, medical, showroom, and flex                                                                                                                                                                                                                                                                                                                                                                                                                                   |
| Notes       | High ceilings with an additional 3,000 sf of 2nd and 3rd floor office not included in the building square footage. Wide open floor plan with glass fronted offices on the perimeter. Elevator from lower level to first floor. Perfect for office, retail, flex or a car dealership showroom due to the wide open first floor, glassed in sales offices surrounding sales floor including an automobile ramp from rear of property into the main showroom/floor area. |