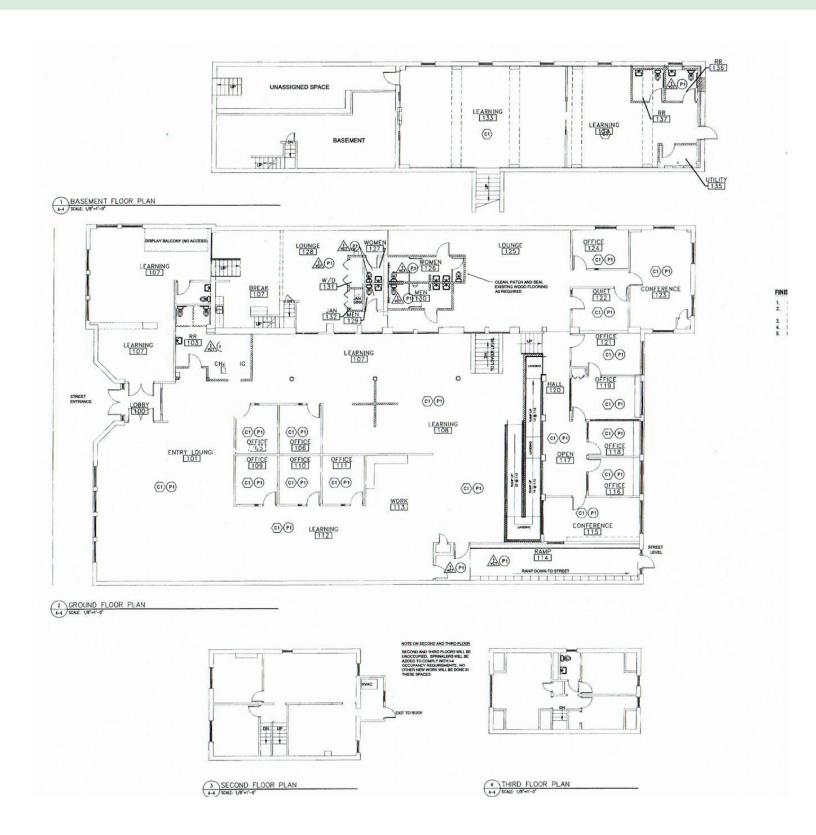

## PROPERTY HIGHLIGHTS

| Property    | 16,000 sf first floor, 3,000 s.f. office 2nd and 3rd floor                                                                                                                                                                                                                                                                                                                                                                                                            |
|-------------|-----------------------------------------------------------------------------------------------------------------------------------------------------------------------------------------------------------------------------------------------------------------------------------------------------------------------------------------------------------------------------------------------------------------------------------------------------------------------|
| CAM / Taxes | TBD                                                                                                                                                                                                                                                                                                                                                                                                                                                                   |
| Current Use | Medical/Health                                                                                                                                                                                                                                                                                                                                                                                                                                                        |
| Rent        | Negotiable                                                                                                                                                                                                                                                                                                                                                                                                                                                            |
| Available   | Immediately                                                                                                                                                                                                                                                                                                                                                                                                                                                           |
| Parking     | 8 spaces plus on-street                                                                                                                                                                                                                                                                                                                                                                                                                                               |
| Use         | Office, medical, showroom, and flex                                                                                                                                                                                                                                                                                                                                                                                                                                   |
| Notes       | High ceilings with an additional 3,000 sf of 2nd and 3rd floor office not included in the building square footage. Wide open floor plan with glass fronted offices on the perimeter. Elevator from lower level to first floor. Perfect for office, retail, flex or a car dealership showroom due to the wide open first floor, glassed in sales offices surrounding sales floor including an automobile ramp from rear of property into the main showroom/floor area. |