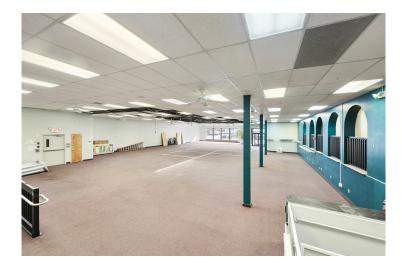

## PROPERTY HIGHLIGHTS

| Property    | 16,000 sf first floor, 3,000 s.f. office 2nd and 3rd floor                                                                                                                                                                                                                                                                                                                                                                                                            |
|-------------|-----------------------------------------------------------------------------------------------------------------------------------------------------------------------------------------------------------------------------------------------------------------------------------------------------------------------------------------------------------------------------------------------------------------------------------------------------------------------|
| CAM / Taxes | TBD                                                                                                                                                                                                                                                                                                                                                                                                                                                                   |
| Current Use | Medical/Health                                                                                                                                                                                                                                                                                                                                                                                                                                                        |
| Rent        | Negotiable                                                                                                                                                                                                                                                                                                                                                                                                                                                            |
| Available   | Immediately                                                                                                                                                                                                                                                                                                                                                                                                                                                           |
| Parking     | 8 spaces plus on-street                                                                                                                                                                                                                                                                                                                                                                                                                                               |
| Use         | Office, medical, showroom, and flex                                                                                                                                                                                                                                                                                                                                                                                                                                   |
| Notes       | High ceilings with an additional 3,000 sf of 2nd and 3rd floor office not included in the building square footage. Wide open floor plan with glass fronted offices on the perimeter. Elevator from lower level to first floor. Perfect for office, retail, flex or a car dealership showroom due to the wide open first floor, glassed in sales offices surrounding sales floor including an automobile ramp from rear of property into the main showroom/floor area. |