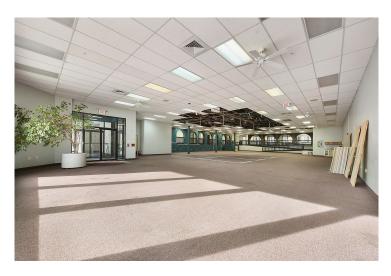

## PROPERTY HIGHLIGHTS

| Property    | 16,000 sf first floor, 3,000 s.f. office 2nd and 3rd floor                                                                                                                                                                                                                                                                                                                                                                                                            |
|-------------|-----------------------------------------------------------------------------------------------------------------------------------------------------------------------------------------------------------------------------------------------------------------------------------------------------------------------------------------------------------------------------------------------------------------------------------------------------------------------|
| CAM / Taxes | TBD                                                                                                                                                                                                                                                                                                                                                                                                                                                                   |
| Current Use | Medical/Health                                                                                                                                                                                                                                                                                                                                                                                                                                                        |
| Rent        | Negotiable                                                                                                                                                                                                                                                                                                                                                                                                                                                            |
| Available   | Immediately                                                                                                                                                                                                                                                                                                                                                                                                                                                           |
| Parking     | 8 spaces plus on-street                                                                                                                                                                                                                                                                                                                                                                                                                                               |
| Use         | Office, medical, showroom, and flex                                                                                                                                                                                                                                                                                                                                                                                                                                   |
| Notes       | High ceilings with an additional 3,000 sf of 2nd and 3rd floor office not included in the building square footage. Wide open floor plan with glass fronted offices on the perimeter. Elevator from lower level to first floor. Perfect for office, retail, flex or a car dealership showroom due to the wide open first floor, glassed in sales offices surrounding sales floor including an automobile ramp from rear of property into the main showroom/floor area. |