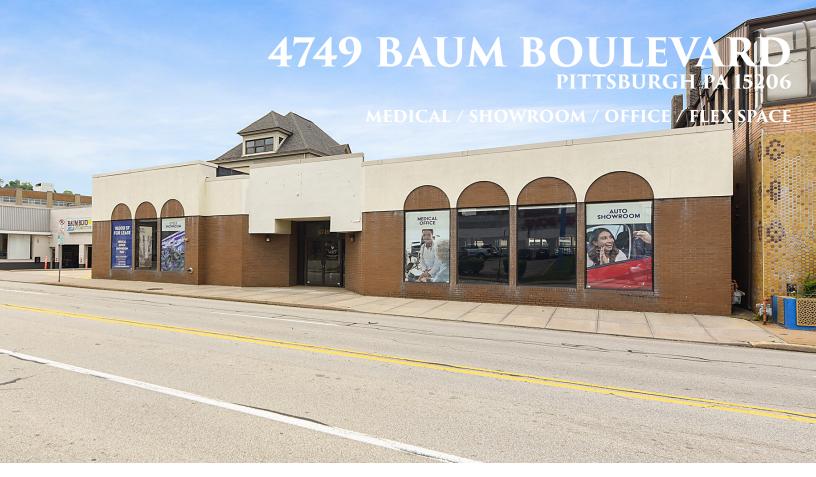

Minutes from Downtown Universtity Pittsburgh, Pittsburgh, Carnegie Mellon University, East Liberty and Shadyside, 4749 Baum Boulevard is located on a higly traveled corridor with over 16,300 cars per day. This is the main route from Pittsburgh to East Liberty with many high end car dealerships (Porshe, Mercedes, BMW) retailers, medical institutions, and dense residential.

## PROPERTY HIGHLIGHTS

| Property    | 16,000 sf first floor, 3,000 s.f. office 2nd and 3rd floor                                                                                                                                                                                                                                                                                                                                                                                                            |
|-------------|-----------------------------------------------------------------------------------------------------------------------------------------------------------------------------------------------------------------------------------------------------------------------------------------------------------------------------------------------------------------------------------------------------------------------------------------------------------------------|
| CAM / Taxes | TBD                                                                                                                                                                                                                                                                                                                                                                                                                                                                   |
| Current Use | Medical/Health                                                                                                                                                                                                                                                                                                                                                                                                                                                        |
| Rent        | Negotiable                                                                                                                                                                                                                                                                                                                                                                                                                                                            |
| Available   | Immediately                                                                                                                                                                                                                                                                                                                                                                                                                                                           |
| Parking     | 8 spaces plus on-street                                                                                                                                                                                                                                                                                                                                                                                                                                               |
| Use         | Office, medical, showroom, and flex                                                                                                                                                                                                                                                                                                                                                                                                                                   |
| Notes       | High ceilings with an additional 3,000 sf of 2nd and 3rd floor office not included in the building square footage. Wide open floor plan with glass fronted offices on the perimeter. Elevator from lower level to first floor. Perfect for office, retail, flex or a car dealership showroom due to the wide open first floor, glassed in sales offices surrounding sales floor including an automobile ramp from rear of property into the main showroom/floor area. |