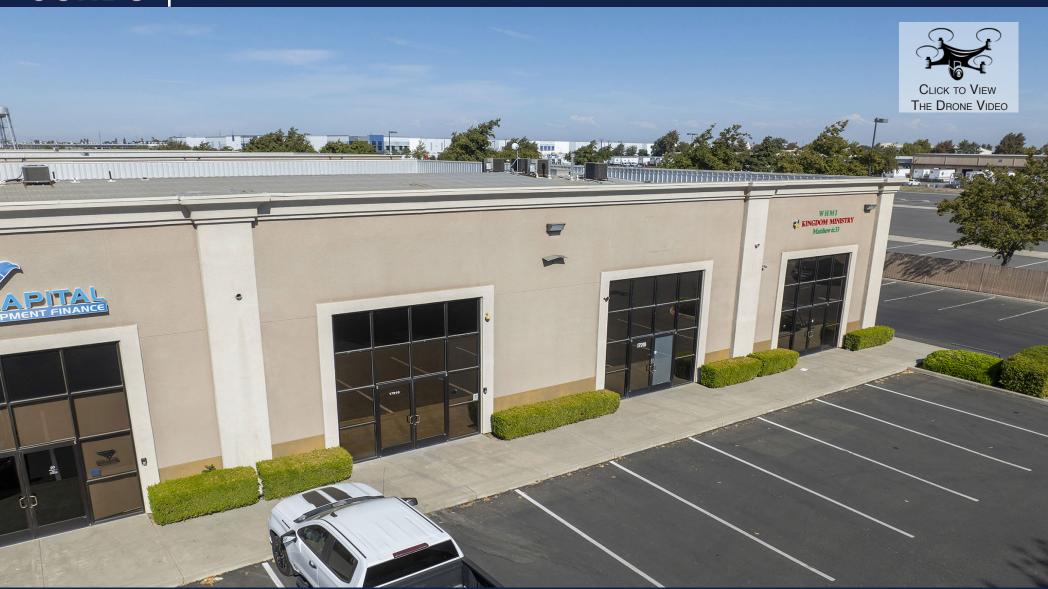

### OFFICE CONDO

### PROPERTY DESCRIPTION:

17916 Murphy Parkway is a rare professional office condo located in the well-maintained D'Arcy Business Park, at the corner of D'Arcy Parkway and Murphy Parkway. The property offers excellent visibility from D'Arcy Parkway and is in close proximity to the River Island Master Plan Community. Additionally, it provides convenient access to both Highway 5 and Highway 120.