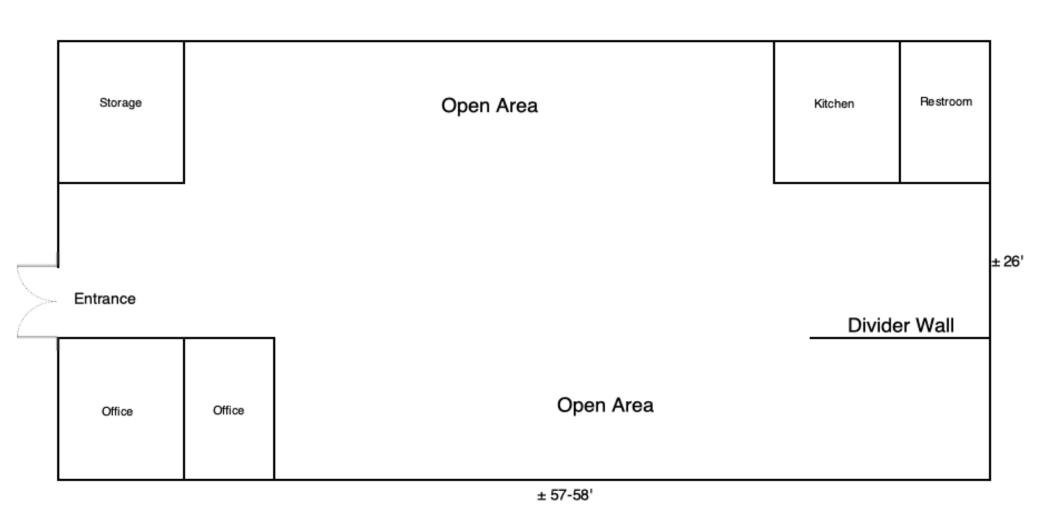

# OFFICE CONDO FLAN

The information contained herein is deemed reliable, but is not guaranteed. To discuss this property or any other commercial need, please contact:

### HIGHLIGHTS:

- Two (2) Offices
- Kitchen
- Restroom
- Storage Room
- Large Open Area

The information contained herein is deemed reliable, but is not guaranteed. To discuss this property or any other commercial need, please contact: