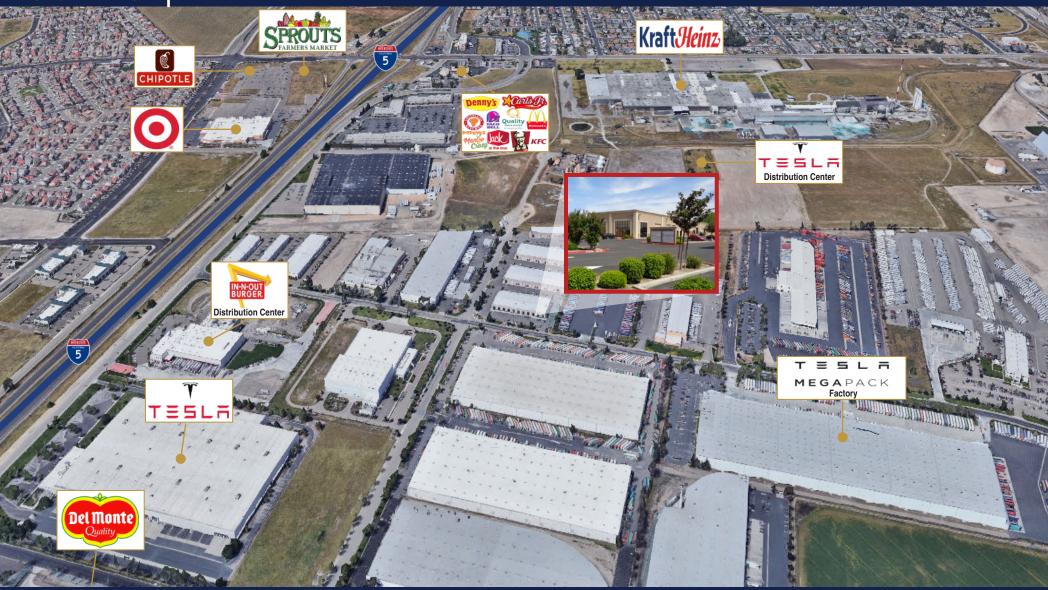

## LOCATION MAP

The information contained herein is deemed reliable, but is not guaranteed. To discuss this property or any other commercial need, please contact:

RANDY HIGH JR., CCIM CALBRE Lic. No. 01238404 (209) 491-3413 RANDYHIGHJR@GMAIL.COM **DANNY PRICE**CALBRE Lic. No. 01895497
(209) 491-3415
DPRICE@PMZ.COM

### PROPERTY DESCRIPTION:

17916 Murphy Parkway is a rare professional office condo located in the well-maintained D'Arcy Business Park, at the corner of D'Arcy Parkway and Murphy Parkway. The property offers excellent visibility from D'Arcy Parkway and is in close proximity to the River Island Master Plan Community. Additionally, it provides convenient access to both Highway 5 and Highway 120.