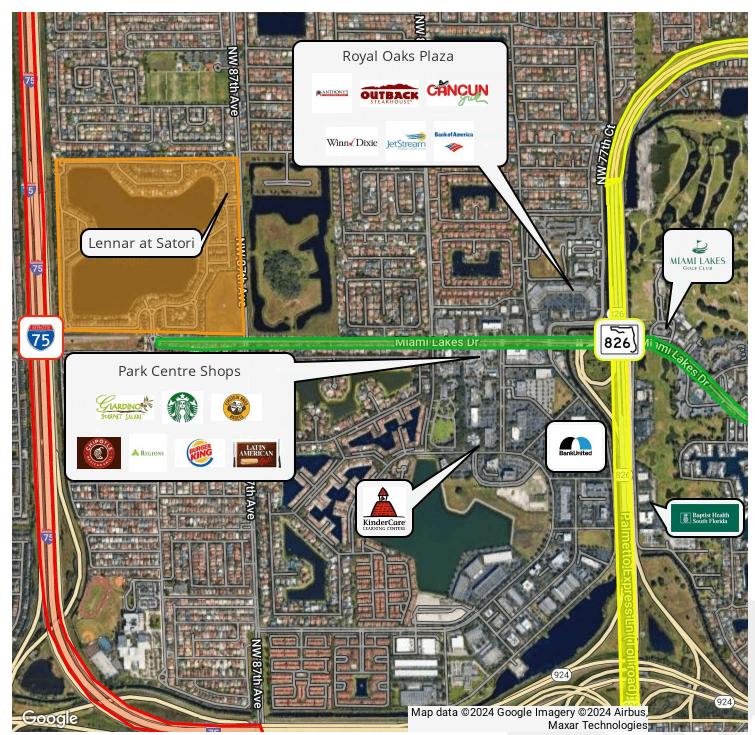

#### 15255 NW 82nd Ave

15255 NW 82nd Ave Miami Lakes, FL 33016

**RETAILER MAP BUSINESS PARK WEST** 

For More Information Contact: