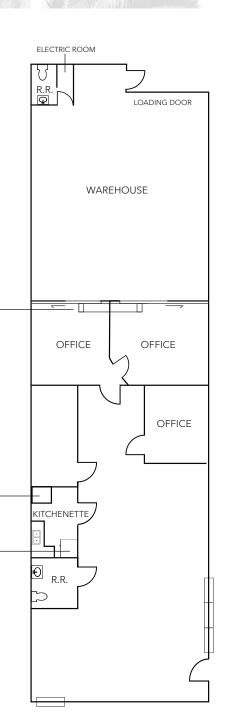

### **CURRENT FLOORPLAN**

OFFICE AREA: 1,223 SF

**WAREHOUSE AREA: 821 SF** 

**TOTAL UNIT AREA: 2,044 SF** 

TWO 6' SLIDING GLASS DOORS -

STACK WASHER & DRYER

FRIDGE -