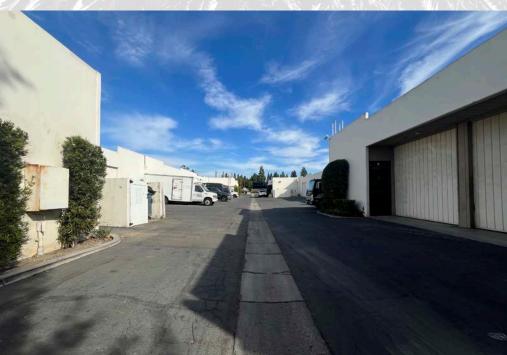

# **EXTERIOR PHOTOS**

### PROPERTY IMPROVEMENTS

The flexible layout of the unit allows for easy customization to meet specific operational needs. The large reception area provides an inviting entry point for clients and visitors, while the 3 offices and kitchen offer privacy and functionality for staff. The two restrooms enhance convenience for employees and customers alike while the rear-facing warehouse, which constitutes approximately ±40% of the total space, is ideal for storage, light manufacturing, or distribution activities. This combination and flexibility of office and warehouse space allows for various configurations, making it suitable for businesses in a range of industries. To make things a little easier for any future owner, the Association recently replaced the roof and the Seller recently installed 2 new AC/Heaters.