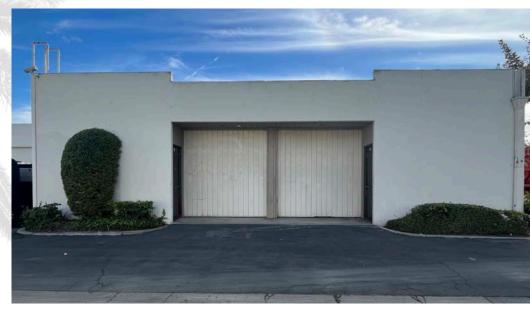

### PROPERTY IMPROVEMENTS

The flexible layout of the unit allows for easy customization to meet specific operational needs. The large reception area provides an inviting entry point for clients and visitors, while the 3 offices and kitchen offer privacy and functionality for staff. The two restrooms enhance convenience for employees and customers alike while the rear-facing warehouse, which constitutes approximately ±40% of the total space, is ideal for storage, light manufacturing, or distribution activities. This combination and flexibility of office and warehouse space allows for various configurations, making it suitable for businesses in a range of industries. To make things a little easier for any future owner, the Association recently replaced the roof and the Seller recently installed 2 new AC/Heaters.

# **EXTERIOR PHOTOS**