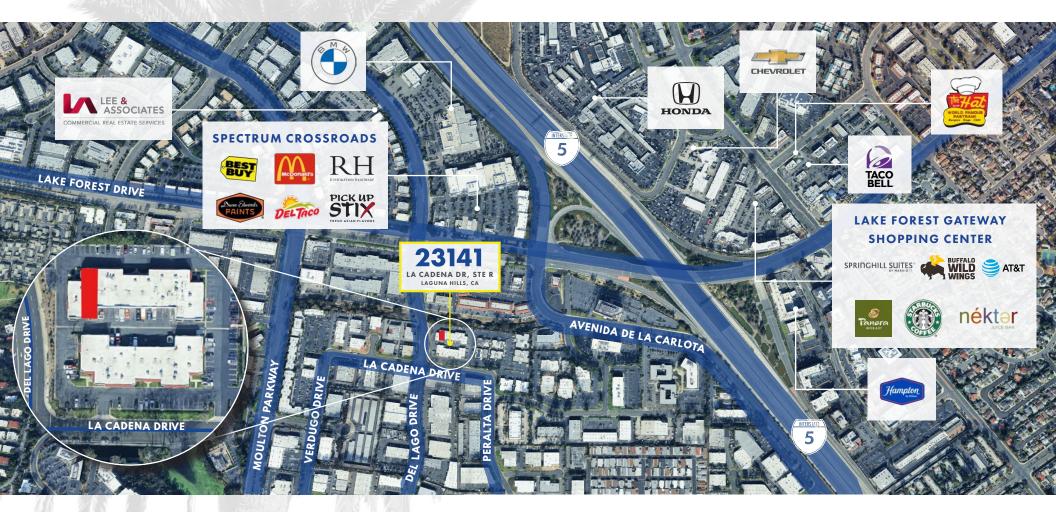

# **AERIAL PHOTO**

23141 La Cadena Drive, Unit R | Laguna Hills, CA 92653

Exclusively Offered By: