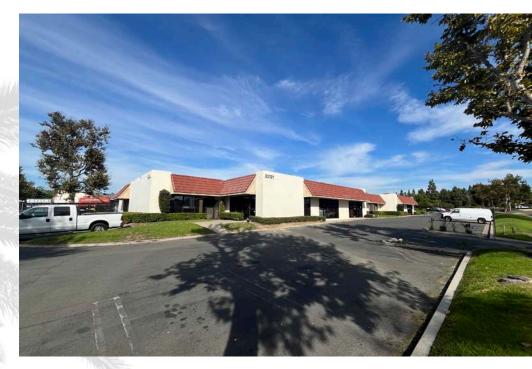

# **EXTERIOR PHOTOS**

### THE PROPERTY

Lee & Associates, Coastal Investment Group, is pleased to present an exceptional opportunity to acquire a ±2,044 square foot owner-user flex condominium located at 23141 La Cadena Dr, Unit R. Situated in Laguna Hills, a vibrant commercial area, enhancing visibility and accessibility for clients and customers, this versatile space is ideal for businesses seeking a strategic location in a thriving community with immediate access to Lake Forest Drive and the 5 Freeway. The Zoning at 23141 La Cadena Dr is designed for a range of uses (Mixed Use), providing ample opportunity for customization to suit specific operational requirements.

### PROPERTY IMPROVEMENTS

The flexible layout of the unit allows for easy customization to meet specific operational needs. The large reception area provides an inviting entry point for clients and visitors, while the 3 offices and kitchen offer privacy and functionality for staff. The two restrooms enhance convenience for employees and customers alike while the rear-facing warehouse, which constitutes approximately ±40% of the total space, is ideal for storage, light manufacturing, or distribution activities. This combination and flexibility of office and warehouse space allows for various configurations, making it suitable for businesses in a range of industries. To make things a little easier for any future owner, the Association recently replaced the roof and the Seller recently installed 2 new AC/Heaters.