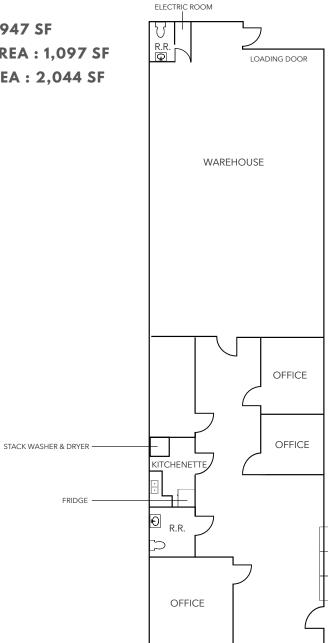

### HYPOTHETICAL FLOORPLAN

**OFFICE AREA: 947 SF** 

**WAREHOUSE AREA: 1,097 SF** 

**TOTAL UNIT AREA: 2,044 SF** 