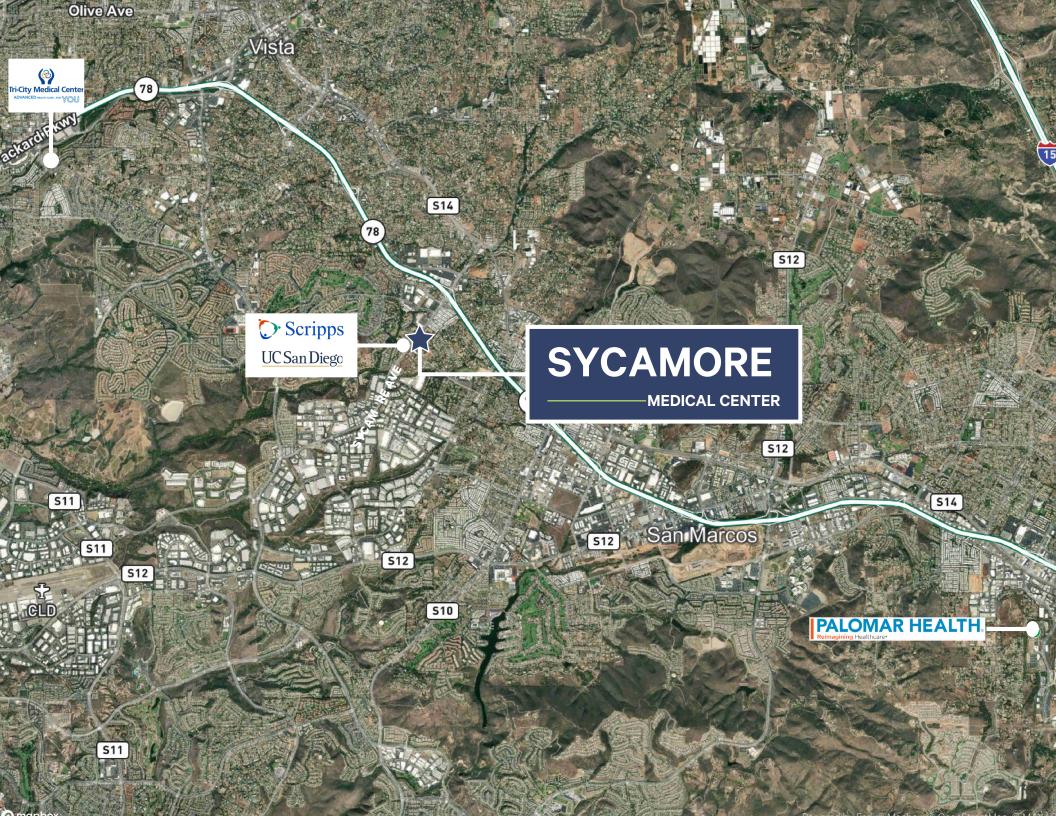

#### Location

Conveniently located near leading medical facilities and the North County 78 Corridor for easy access.

### **DEMOGRAPHICS**

**727,780** POPULATION

\$8,649.08

ANNUAL AVERAGE
HEALTHCARE SPENDING PER
HOUSEHOLD

18.1% POPULATION AGED 65+

**39.7** MEDIAN AGE

TRAFFIC COUNTS

20 MINUTE RADIUS DRIVE