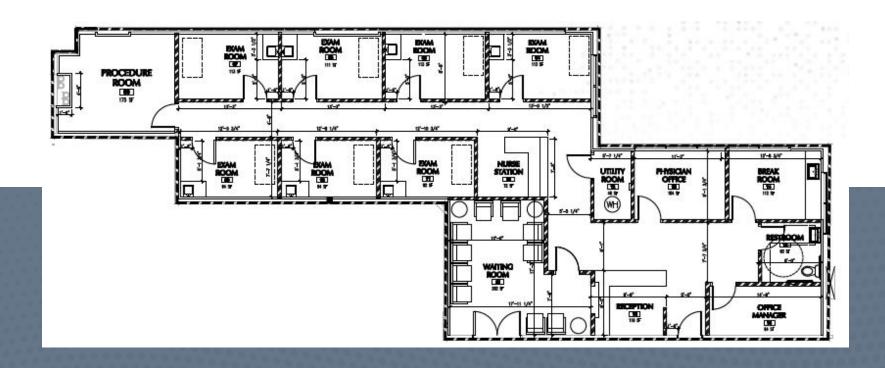

### **EXISTING FLOOR PLAN**

| Size     | 2,438 SF                                                                                                                                                                                                                                                                                                                                                            |
|----------|---------------------------------------------------------------------------------------------------------------------------------------------------------------------------------------------------------------------------------------------------------------------------------------------------------------------------------------------------------------------|
| Comments | Hypothetical Dental Floor Plan Shell condition. Current plans include nine (9) dental exam rooms, two (2) offices, storage room, nurse station, break room, in suite restroom, reception, and waiting room. Option to use existing plans to combine with suite 203. Great option for any practice looking to build out their suite exactly to their specifications. |