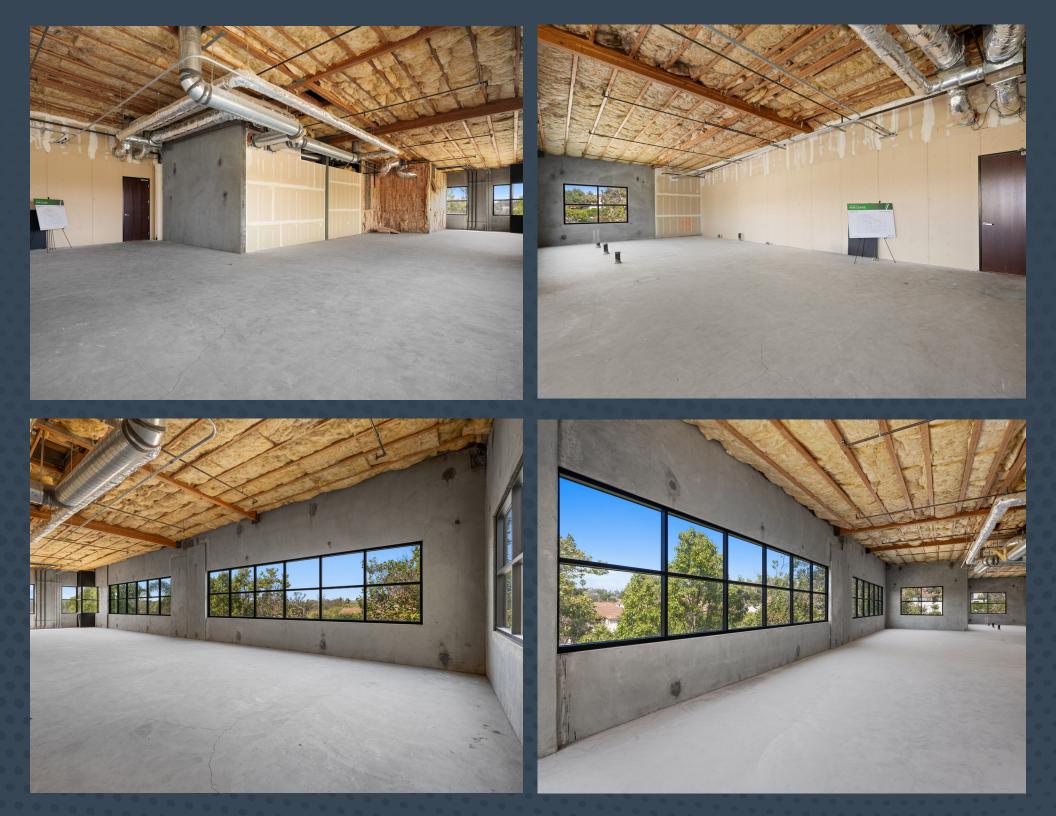

### **EXISTING FLOOR PLAN**

| Size     | 2,912 SF                                                                                                                                                                                                                              |
|----------|---------------------------------------------------------------------------------------------------------------------------------------------------------------------------------------------------------------------------------------|
| Comments | Shell condition. Option to use existing plans to combine with suite 202. Current plans include nine (9) medical exam rooms, two (2) offices, storage room, nurse station, break room, in suite restroom, reception, and waiting room. |