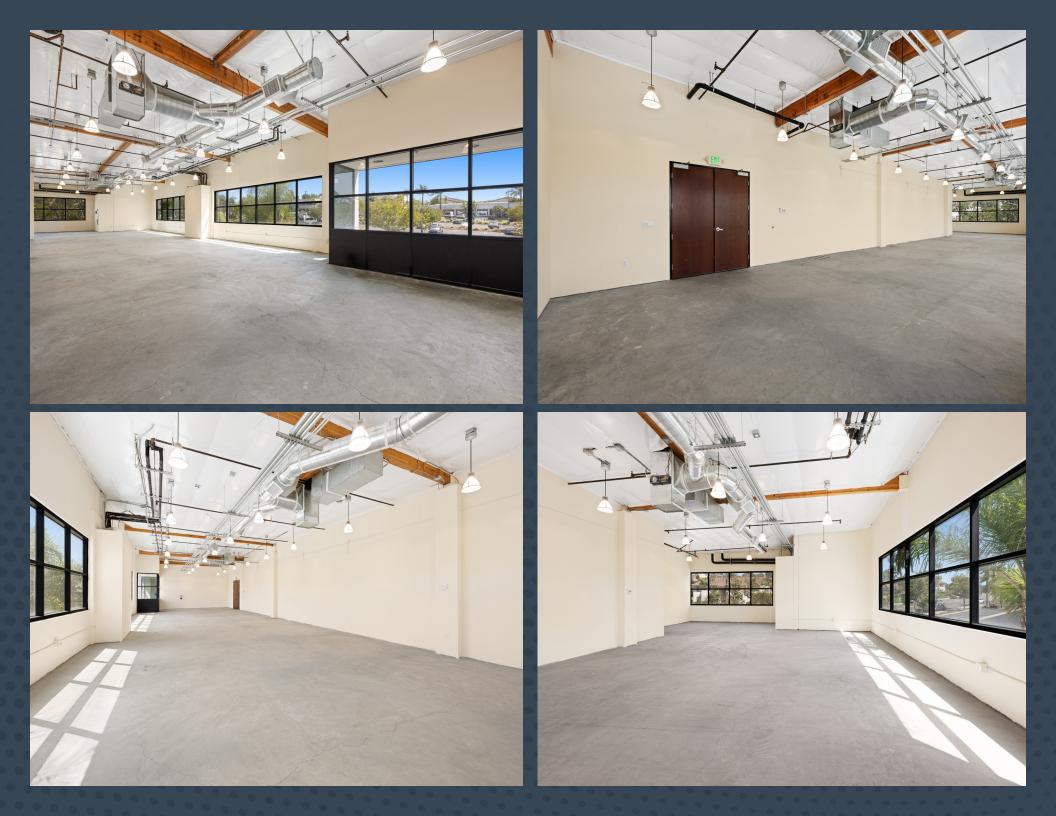

### HYPOTHETICAL FLOOR PLAN

Size 5,742 SF

Comments Hypothetical Medical Office