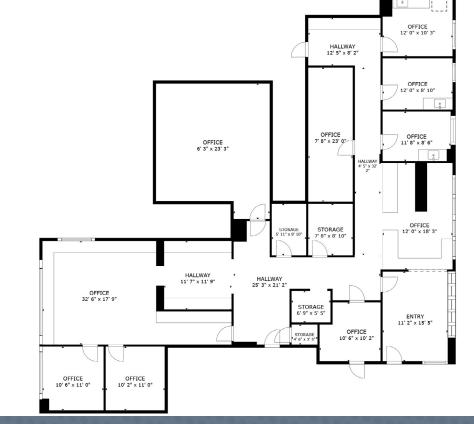

### **EXISTING FLOOR PLAN**

Size

6,709 SF

**Comments** 

Existing medical buildout. The current buildout is for an imaging and Cyberknife center. This includes: eight (8) exams, four (4) offices, one (1) MRI room, one (1) Cyberknife room, three (3) in-suite restrooms, two (2) open area waiting/reception spaces, and two (2) storage rooms. This suite would be an immediate fit for a new imaging or oncology practice.