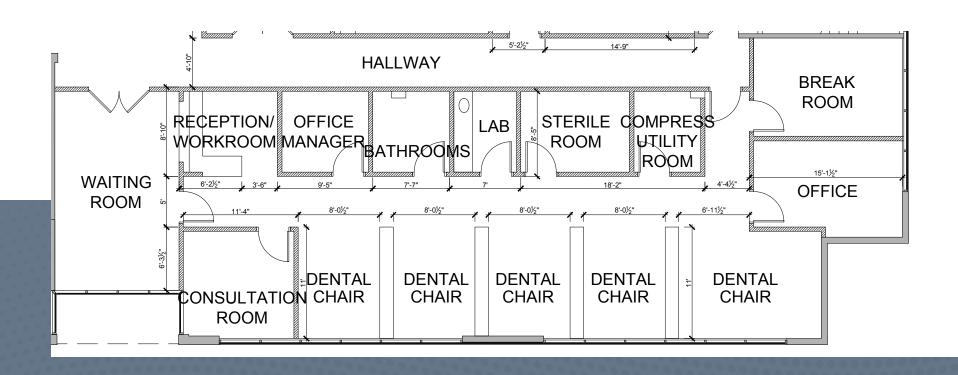

### HYPOTHETICAL DENTAL FLOOR PLAN

| Size     | 2,438SF                        |
|----------|--------------------------------|
| Comments | Hypothetical Dental Floor Plan |

### **EXISTING FLOOR PLAN**

| Size     | 2,438 SF                                                                                                                                                                                                                                                                                                                                                            |
|----------|---------------------------------------------------------------------------------------------------------------------------------------------------------------------------------------------------------------------------------------------------------------------------------------------------------------------------------------------------------------------|
| Comments | Hypothetical Dental Floor Plan Shell condition. Current plans include nine (9) dental exam rooms, two (2) offices, storage room, nurse station, break room, in suite restroom, reception, and waiting room. Option to use existing plans to combine with suite 203. Great option for any practice looking to build out their suite exactly to their specifications. |