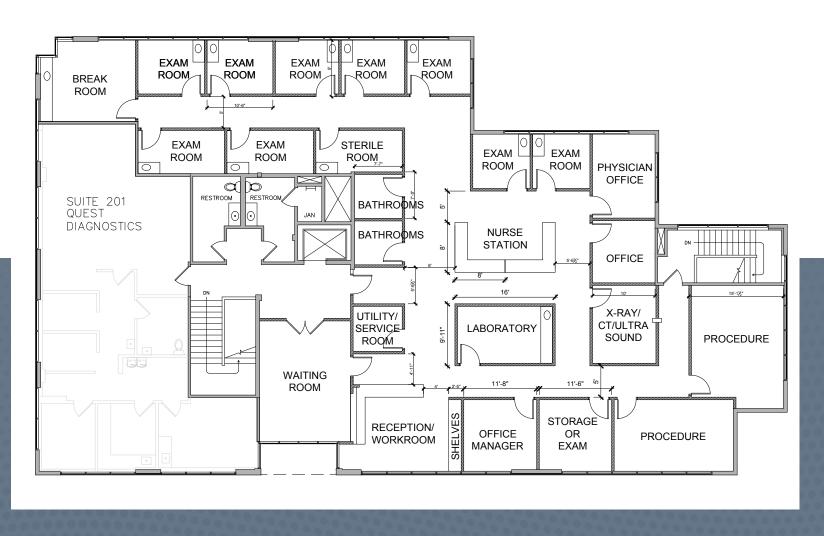

### **EXISTING FLOOR PLAN**

Size

6,709 SF

**Comments** 

Existing medical buildout. The current buildout is for an imaging and Cyberknife center. This includes: eight (8) exams, four (4) offices, one (1) MRI room, one (1) Cyberknife room, three (3) in-suite restrooms, two (2) open area waiting/reception spaces, and two (2) storage rooms. This suite would be an immediate fit for a new imaging or oncology practice.