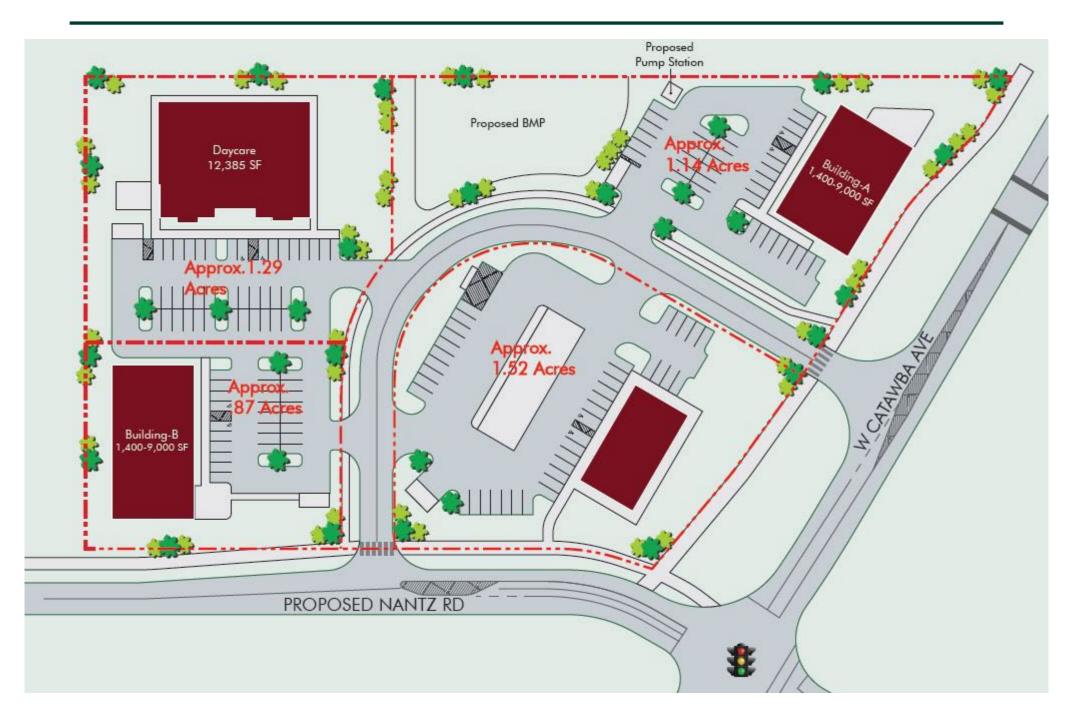

#### Quick facts

18816 W Catawba is located in Mecklenburg County, NC, approximately 20 miles north of Charlotte.Incorporated in 1905, the town is approximately 15.20 square miles **Conceptual Site Plan** 