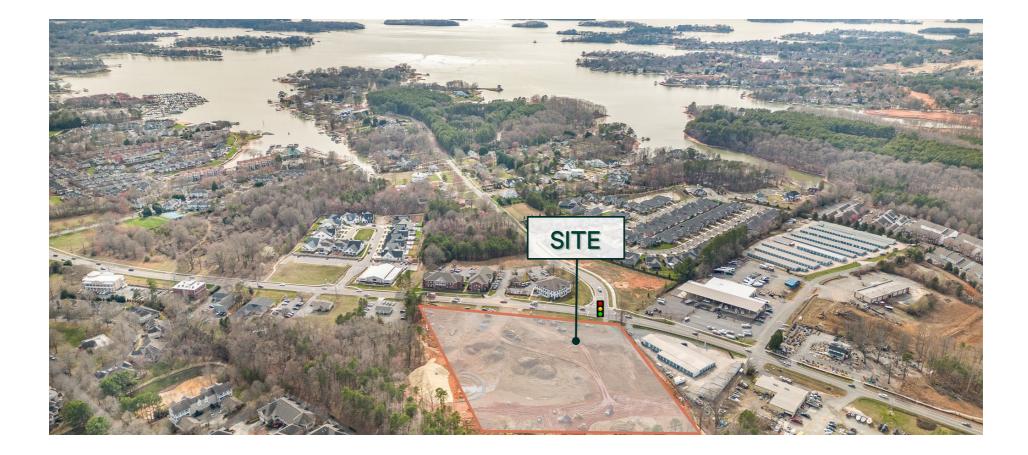

rt
- 7. Harris Teeter
- 8. Regal, Apple, DICK'S, Barnes & Noble, Williams-Sonoma
- 9. Whole Foods Market
- 10. The Home Depot
- 11. Kohl's, Lowe's, Harris Teeter, Old Navy, Target
- 12. Marshalls, HomeGoods, Petco

|                       | 1 Mile    | 3 Miles   | 5 Miles   |
|-----------------------|-----------|-----------|-----------|
| POPULATION            | 7,315     | 44,325    | 92,172    |
| DAYTIME POPULATION    | 10,525    | 55,151    | 97,754    |
| HOUSEHOLDS            | 3,411     | 19,368    | 37,010    |
| AVG. HOUSEHOLD INCOME | \$154,365 | \$157,419 | \$162,520 |

#### Quick facts

18816 W Catawba is located in Mecklenburg County, NC, approximately 20 miles north of Charlotte.Incorporated in 1905, the town is approximately 15.20 square miles **Conceptual Site Plan** 







| Joseph Purze          | Kai |
|-----------------------|-----|
| Vice President        | As  |
| 843-735-2559          | 704 |
| Joseph.purze@cbre.com | Ka  |

Kaitlyn Fitch Associate 704-941-7224 Kaitlyn.fitch@cbre.com

© 2024 CBRE, Inc. All rights reserved. This information has been obtained from sources believed reliable, but has not been verified for accuracy or completeness. You should conduct a careful, independent investigation of the property and verify all information. Any reliance on this information is solely at your own risk. CBRE and the CBRE logo are service marks of CBRE, Inc. All other marks displayed on this document are the property of their respective owners, and the use of such logos does not imply any affiliation with or endorsement of CBRE. Photos herein are the pr