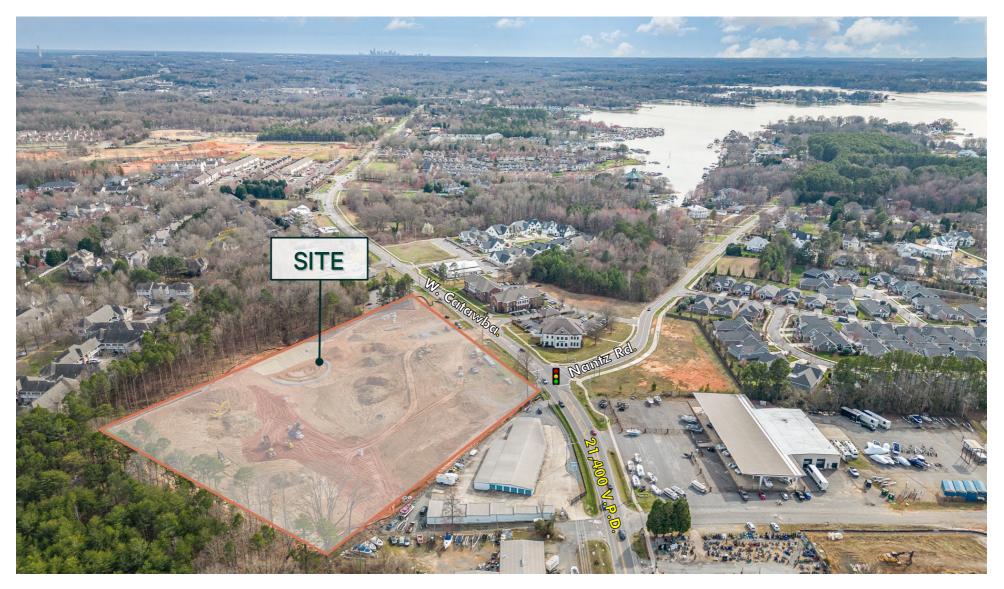

#### For Sale

W. Catawba and Nantz Rd Intersection

- +/- 6.98 Acres
- Prime retail development site at hard corner lighted intersection.
- Corner pad is entitled for c-store use.
- Strong submarket demographics and retail corridor growth.
- Improvements to site currently in progress including: clearing, grading, curb cut rough in and road installation
- Utilities are at site
- Pricing: Call broker for details

Intersection of W. Catawba and Nantz Rd Cornelius, NC