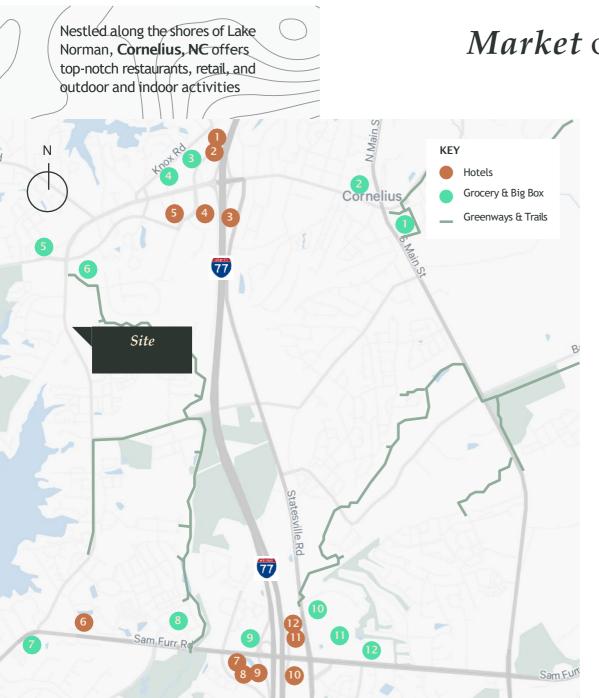

### *Market* overview and demographics

#### HOTELS

- Microtel Inn & Suites by Wyndham
  Red Roof Inn & Suites
- 3. Hampton Inn
- 4. Lake Norman Inn & Suites
- 5. Comfort Inn & Suites
- 6. Residence Inn by Marriott
- 7. Courtyard by Marriott
- 8. Candlewood Suites
- 9. Four Points by Sheraton
- 10. Country Inn & Suites by Radisson
- 11. Quality Inn
- 12. Comfort Suites

#### **GROCERY & BIG BOX**

- 1. Harris Teeter
- 2. Food Lion
- 3. The Fresh Market, Homesense
- 4. ALDI
- 5. Harris Teeter
- 6. Publix, PetSmart
- 7. Harris Teeter
- 8. Regal, Apple, DICK'S, Barnes & Noble, Williams-Sonoma
- 9. Whole Foods Market
- 10. The Home Depot
- 11. Kohl's, Lowe's, Harris Teeter, Old Navy, Target
- 12. Marshalls, HomeGoods, Petco