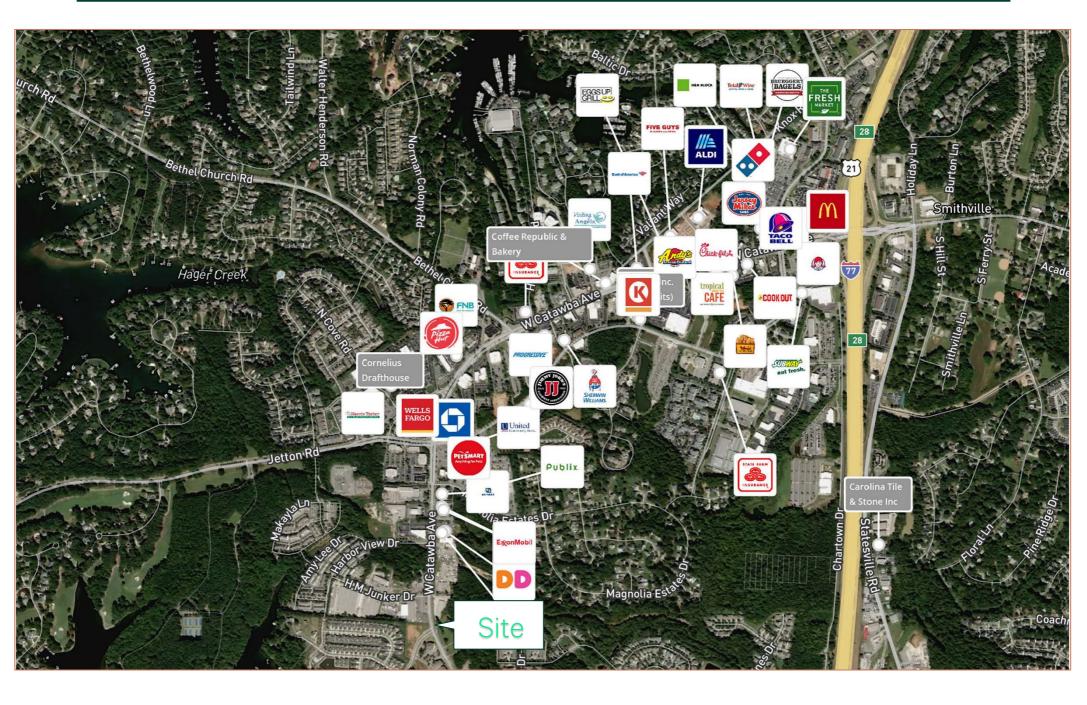

CBRE

## W. Catawba and Nantz Rd Intersection Cornelius, North Carolina



# CBRE

# **Property Details**

#### For Sale

W. Catawba and Nantz Rd Intersection

- +/- 6.98 Acres
- Prime retail development site at hard corner lighted intersection.
- Corner pad is entitled for c-store use.
- Strong submarket demographics and retail corridor growth.
- Improvements to site currently in progress including: clearing, grading, curb cut rough in and road installation
- Utilities are at site
- Pricing: Call broker for details

Intersection of W. Catawba and Nantz Rd Cornelius, NC



### **Retailer Aerial**







### *Market* overview and demographics

#### HOTELS

- Microtel Inn & Suites by Wyndham
  Red Roof Inn & Suites
- 3. Hampton Inn
- 4. Lake Norman Inn & Suites
- 5. Comfort Inn & Suites
- 6. Residence Inn by Marriott
- 7. Courtyard by Marriott
- 8. Candlewood Suites
- 9. Four Points by Sheraton
- 10. Country Inn & Suites by Radisson
- 11. Quality Inn
- 12. Comfort Suites

#### **GROCERY & BIG BOX**

- 1. Harris Teeter
- 2. Food Lion
- 3. The Fresh Market, Homesense
- 4. ALDI
- 5. Harris Teeter
- 6. Publix, PetSmart
- 7. Harris Teeter
- 8. Regal, Apple, DICK'S, Barnes & Noble, Williams-Sonoma
- 9. Whole Foods Market
- 10. The Home Depot
- 11. Kohl's, Lowe's, Harris Teeter, Old Navy, Target
- 12. Marshalls, HomeGoods, Petco

|                       | 1 Mile    | 3 Miles   | 5 Miles   |
|-