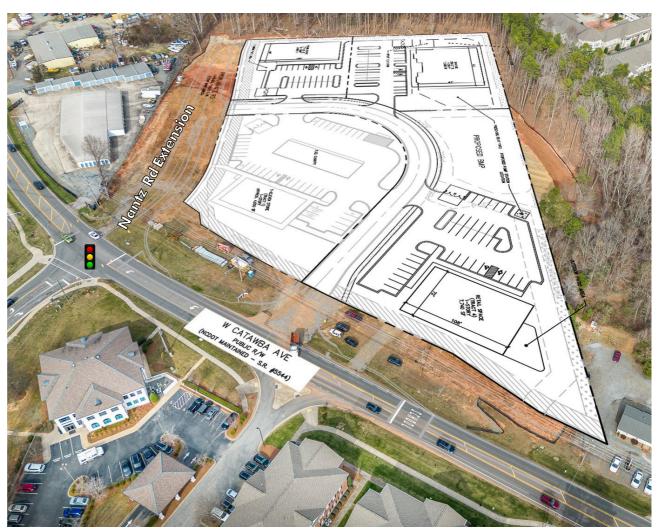

#### Quick facts

18816 W Catawba is located in Mecklenburg County, NC, approximately 20 miles north of Charlotte.Incorporated in 1905, the town is approximately 15.20 square miles **Conceptual Site Plan** 