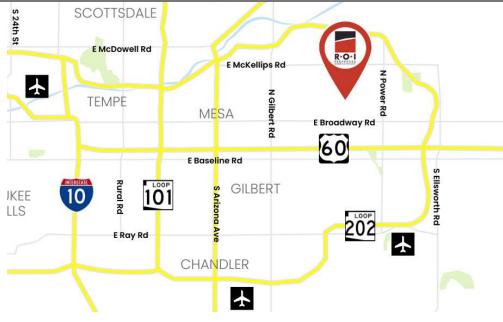

#### PROPERTY HIGHLIGHTS

- Primarily studio units, with select 1-bedrooms and 2-bedrooms: ±78 Units
- Mesa Fast Submarket
- Central proximity between U.S. 60 and AZ-202
- Value-Add Opportunity Renovate and Fill
- Multi-Family or Special Use Conversion Opportunity