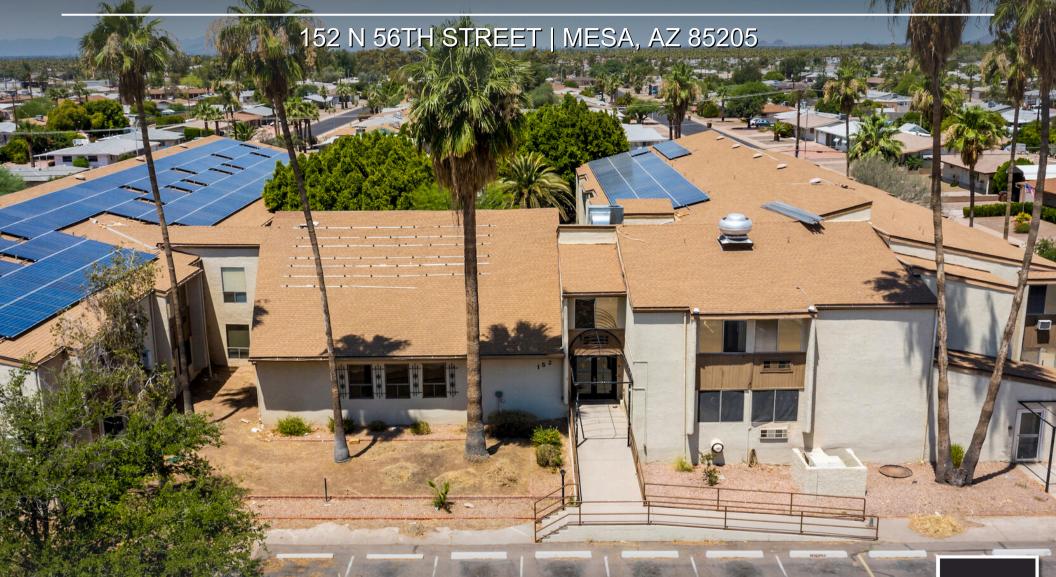

## VACANT ASSISTED LIVING FACILITY WITH ADAPTIVE REUSE OPPORTUNITIES

152 N 56TH ST, MESA, AZ 85205 FOR SALE

#### PROPERTY OVERVIEW

Formerly known as Copper Heights, the subject property is a senior assisted living facility with approximately 61,969 SF that was originally built in 1974. This property is situated on 1.79 AC with R-5 zoning. The property has been vacant for several years, and has approximately 78 units. The unit mix is mostly studio units with some one-bedroom units. The majority of the rooms have in-suite restrooms, however no kitchens or kitchenettes. This property is bank owned, please contact broker for additional details.

#### PROPERTY HIGHLIGHTS

- Primarily studio units, with select 1-bedrooms and 2-bedrooms: ±78 Units
- Mesa Fast Submarket
- Central proximity between U.S. 60 and AZ-202
- Value-Add Opportunity Renovate and Fill
- Multi-Family or Special Use Conversion Opportunity