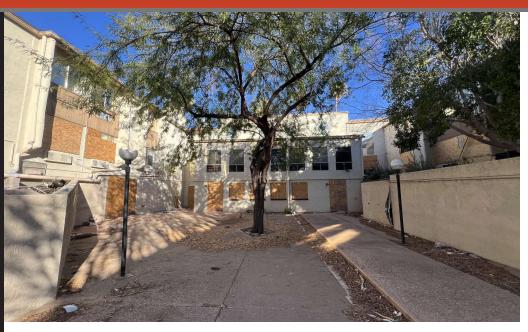

#### PROPERTY OVERVIEW

Formerly known as Copper Heights, the subject property is a senior assisted living facility with approximately 61,969 SF that was originally built in 1974. This property is situated on 1.79 AC with R-5 zoning. The property has been vacant for several years, and has approximately 78 units. The unit mix is mostly studio units with some one-bedroom units. The majority of the rooms have in-suite restrooms, however no kitchens or kitchenettes. This property is bank owned, please contact broker for additional details.

#### PROPERTY HIGHLIGHTS

- Primarily studio units, with select 1-bedrooms and 2-bedrooms: ±78 Units
- Mesa Fast Submarket
- Central proximity between U.S. 60 and AZ-202
- Value-Add Opportunity Renovate and Fill
- Multi-Family or Special Use Conversion Opportunity