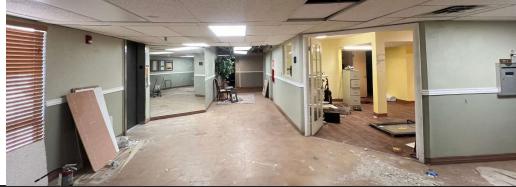

#### PROPERTY OVERVIEW

Formerly known as Copper Heights, the subject property is a senior assisted living facility with approximately 61,969 SF that was originally built in 1974. This property is situated on 1.79 AC with R-5 zoning. The property has been vacant for several years, and has approximately 78 units. The unit mix is mostly studio units with some one-bedroom units. The majority of the rooms have in-suite restrooms, however no kitchens or kitchenettes. This property is bank owned, please contact broker for additional details.

#### PROPERTY HIGHLIGHTS

- Primarily studio units, with select 1-bedrooms and 2-bedrooms: ±78 Units
- Mesa Fast Submarket
- Central proximity between U.S. 60 and AZ-202
- Value-Add Opportunity Renovate and Fill
- Multi-Family or Special Use Conversion Opportunity