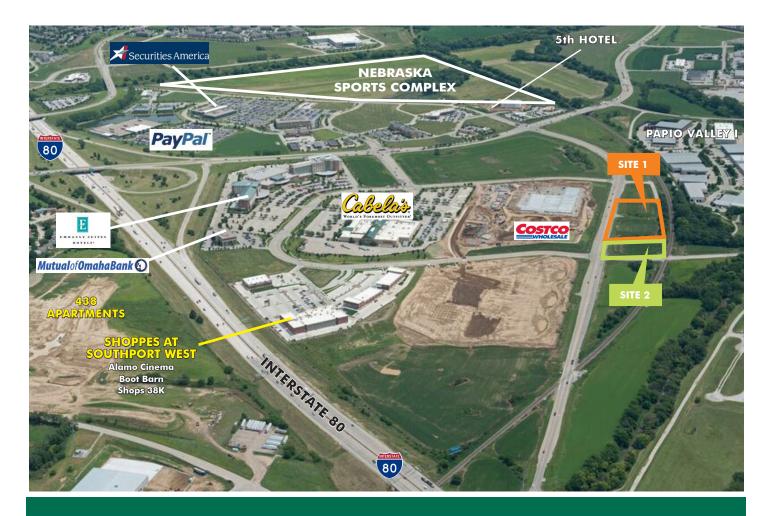

## **126TH & WEST GILES ROAD**

12529 & 12579 west giles road

La Vista, NE 68128

## **PROPERTY FEATURES**

SALE PRICE AND LAND AVAILABLE:

| Site | Size (AC) | Price       | Price PSF | Zoning |                 |
|------|-----------|-------------|-----------|--------|-----------------|
| 1    | 3.0       | \$1,012,770 | \$7.75    | C-2    |                 |
| 2    | 1.49      | \$503,009   | \$7.75    | -1     | CAN BE COMBINED |

- + Up to 4.49 acres of contiguous commercial zoned land
- + Two points of ingress & egress with one curb cut from Giles
- + No use restrictions aside from zoning

www.cbre.us/omaha