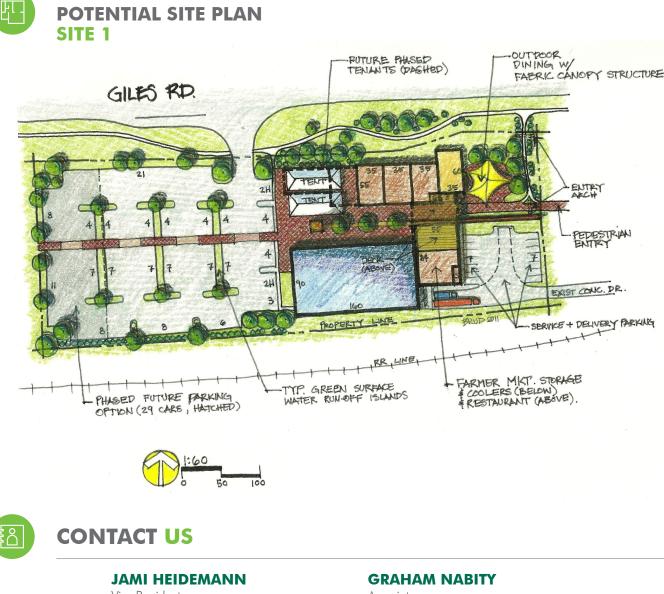

## **PROPERTY FEATURES**

SALE PRICE AND LAND AVAILABLE:

| Site | Size (AC) | Price       | Price PSF | Zoning |                 |
|------|-----------|-------------|-----------|--------|-----------------|
| 1    | 3.0       | \$1,012,770 | \$7.75    | C-2    |                 |
| 2    | 1.49      | \$503,009   | \$7.75    | -1     | CAN BE COMBINED |

- + Up to 4.49 acres of contiguous commercial zoned land
- + Two points of ingress & egress with one curb cut from Giles
- + No use restrictions aside from zoning

www.cbre.us/omaha