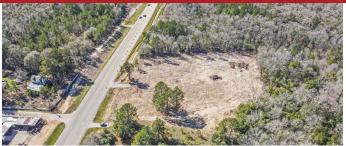

TBD HIGHWAY 105. CLEVELAND. TX 77328

PROPERTY SUMMARY | LAND

FOR LEASE: \$2,500.00 PER MONTH (GROSS)

#### LAND LEASE

- -2.5 acres
- -Strategically located on the bustling Highway 105, directly across from Peach Creek RV Park
- -Ideal for mobile home sales or any other temporary sales endeavor
- -Unparalleled visibility and accessibility
- -Prime location

### **LOCATION DESCRIPTION**

This exceptional land lease opportunity boasts 2.5 acres of strategically positioned land directly across the street from Peach Creek RV Park, nestled along the bustling thoroughfare of Highway 105 just outside of Cleveland.