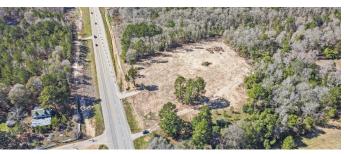

#### LAND LEASE

- -2.5 acres
- -Strategically located on the bustling Highway 105, directly across from Peach Creek RV Park
- -Ideal for mobile home sales or any other temporary sales endeavor
- -Unparalleled visibility and accessibility
- -Prime location

### **LOCATION DESCRIPTION**

This exceptional land lease opportunity boasts 2.5 acres of strategically positioned land directly across the street from Peach Creek RV Park, nestled along the bustling thoroughfare of Highway 105 just outside of Cleveland.