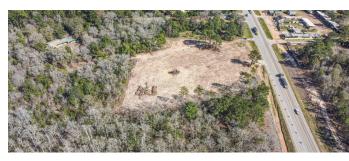

#### LAND LEASE

- -2.5 acres
- -Strategically located on the bustling Highway 105, directly across from Peach Creek RV Park
- -Ideal for mobile home sales or any other temporary sales endeavor
- -Unparalleled visibility and accessibility
- -Prime location

### **LOCATION DESCRIPTION**

This exceptional land lease opportunity boasts 2.5 acres of strategically positioned land directly across the street from Peach Creek RV Park, nestled along the bustling thoroughfare of Highway 105 just outside of Cleveland.