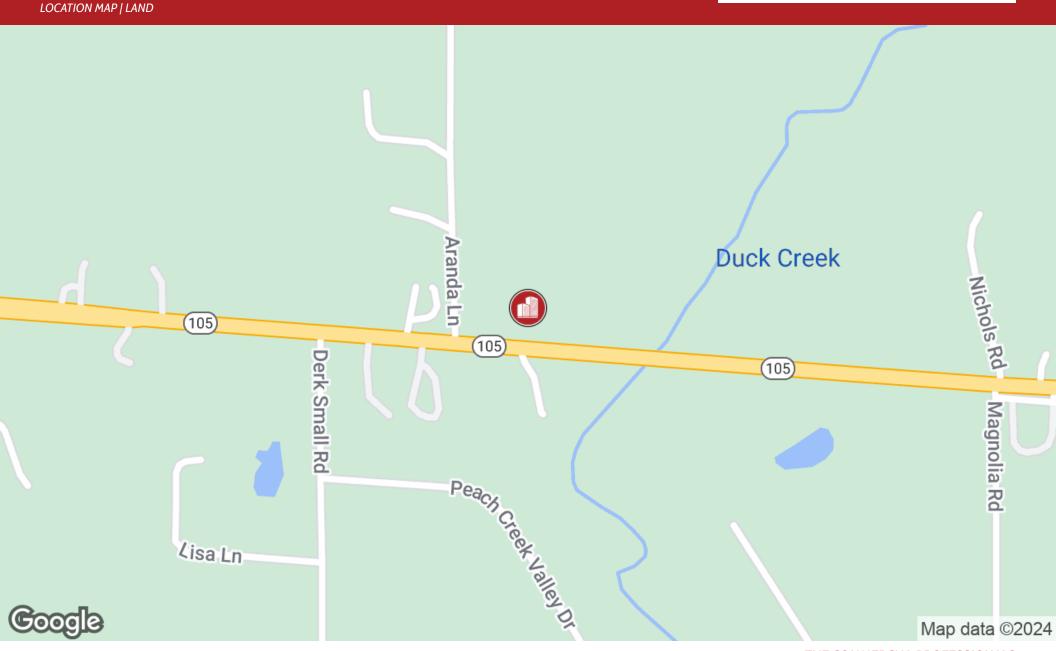

### **LOCATION DESCRIPTION**

This exceptional land lease opportunity boasts 2.5 acres of strategically positioned land directly across the street from Peach Creek RV Park, nestled along the bustling thoroughfare of Highway 105 just outside of Cleveland.