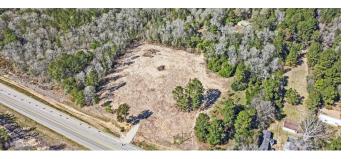

#### LAND LEASE

- -2.5 acres
- -Strategically located on the bustling Highway 105, directly across from Peach Creek RV Park
- -Ideal for mobile home sales or any other temporary sales endeavor
- -Unparalleled visibility and accessibility
- -Prime location

### **LOCATION DESCRIPTION**

This exceptional land lease opportunity boasts 2.5 acres of strategically positioned land directly across the street from Peach Creek RV Park, nestled along the bustling thoroughfare of Highway 105 just outside of Cleveland.