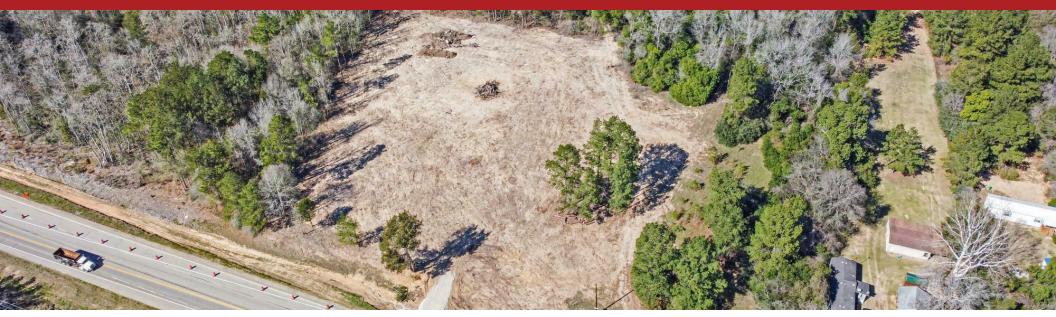

#### LAND LEASE

- -2.5 acres
- -Strategically located on the bustling Highway 105, directly across from Peach Creek RV Park
- -Ideal for mobile home sales or any other temporary sales endeavor
- -Unparalleled visibility and accessibility
- -Prime location

### **LOCATION DESCRIPTION**

This exceptional land lease opportunity boasts 2.5 acres of strategically positioned land directly across the street from Peach Creek RV Park, nestled along the bustling thoroughfare of Highway 105 just outside of Cleveland.