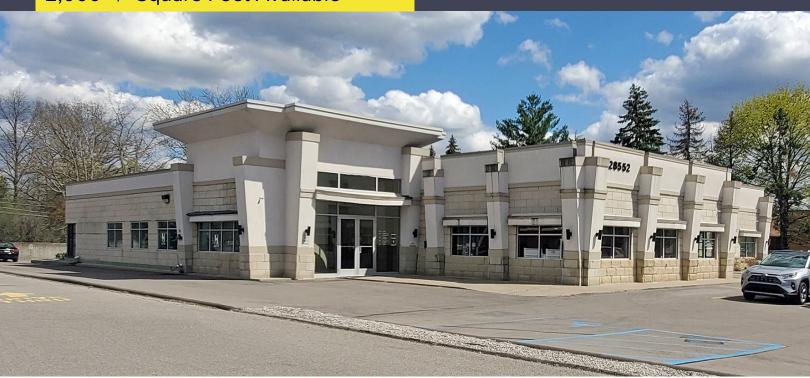

### 28552 ORCHARD LAKE ROAD SUITE 200A **FARMINGTON HILLS, MICHIGAN**

**OFFICE FOR SUBLEASE** 2,000 +/- Square Feet Available

### PROPERTY FEATURES

- 2,000 +/- square feet available "Plug and Play"
- 11,354 square foot single-story building
- Suite and available furnished or unfurnished
- New LED lighting and new parking lot
- Signage available on monument sign
- Basement storage available
- 46 surface parking spaces
- Zoned OS-2 Office
- Available immediately term thru 11/28/2028
- Sublease Rate: \$14.95/sq. ft. Gross + Electric

Office For Sublease

2,000 +/-**Square Feet AVAILABLE** 