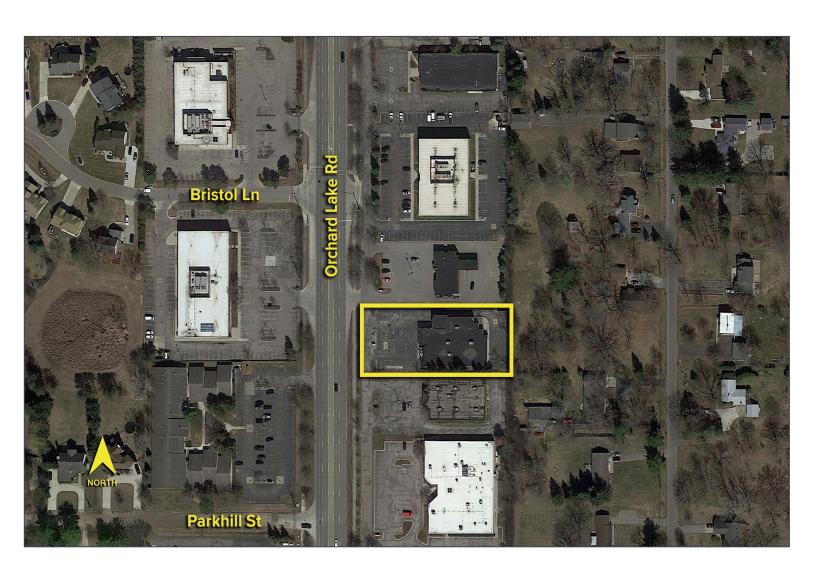

MILLER** (248) 948 4183 SIGNATURE ASSOCIATES

One Towne Square, Suite 1200 Southfield, MI 48076 www.signatureassociates.com

Office For Sublease

2,000 +/-**Square Feet AVAILABLE** 

### Site Plan



For more information, please contact:

PETER VANDERKAAY (248) 359 3837 pvanderkaay@signatureassociates.com dmiller@signatureassociates.com

**DAVE MILLER** (248) 948 4183 SIGNATURE ASSOCIATES

One Towne Square, Suite 1200 Southfield, MI 48076 www.signatureassociates.com

Office For Sublease

2,000 +/-Square Feet **AVAILABLE** 

#### Floor Plan



For more information, please contact:

PETER VANDERKAAY (248) 359 3837

NORTH

**DAVE MILLER** (248) 948 4183 pvanderkaay@signatureassociates.com dmiller@signatureassociates.com

Office For Sublease

2,000 +/-**Square Feet AVAILABLE** 

**Aerial**