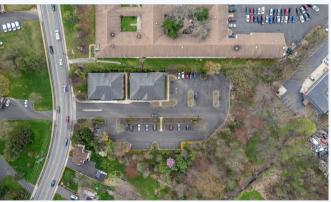

# Area Map

### **630 FITZWATERTOWN RD**

#### PROPERTY DESCRIPTION

Introducing a premier 15,000sf office building available for sale. The site includes two, two-story office buildings each comprising of 6,600 square feet of rentable space. Each floor can be subdivided into 1,650sf suites. The property is conveniently located less than half a mile north on York Road to the Willow Grove Interchange of the PA Turnpike. It has immediate access to SEPTA Route 55 bus stop for commuter access.

The building features off-street parking for 45 vehicles, catering to a diverse range of medical and office tenants. Positioned among numerous retail and dining options, this location offers both convenience and visibility, making it an ideal choice for businesses looking to enhance their presence in a dynamic area.

- Site: 2 Acres

- Retail Center: Staples, Fine Wines & • Pylon Signage • Plenty of Natural Light
- Ideal for Office and Medical User Bonefish Grill, Domino Pizza and more