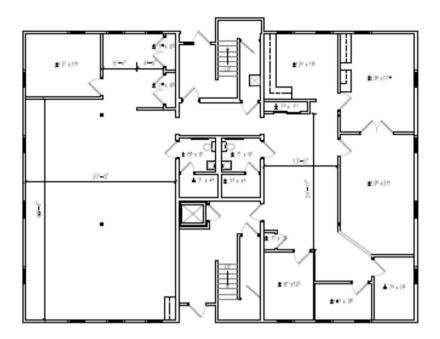

# Area Map





#### **BUILDING B 1ST FLOOR PLAN**

1,650-3,300SF



### **630 FITZWATERTOWN RD**

#### PROPERTY DESCRIPTION



Introducing a premier 15,000sf office building available for sale. The site includes two, two-story office buildings each comprising of 6,600 square feet of rentable space. Each floor can be subdivided into 1,650sf suites. The property is conveniently located less than half a mile north on York Road to the Willow Grove Interchange of the PA Turnpike. It has immediate access to SEPTA Route 55 bus stop for commuter access.

The building features off-street parking for 45 vehicles, catering to a diverse range of medical and office tenants. Positioned among numerous retail and dining options, this location offers both convenience and visibility, making it an ideal choice for businesses looking to enhance their presence in a dynamic a