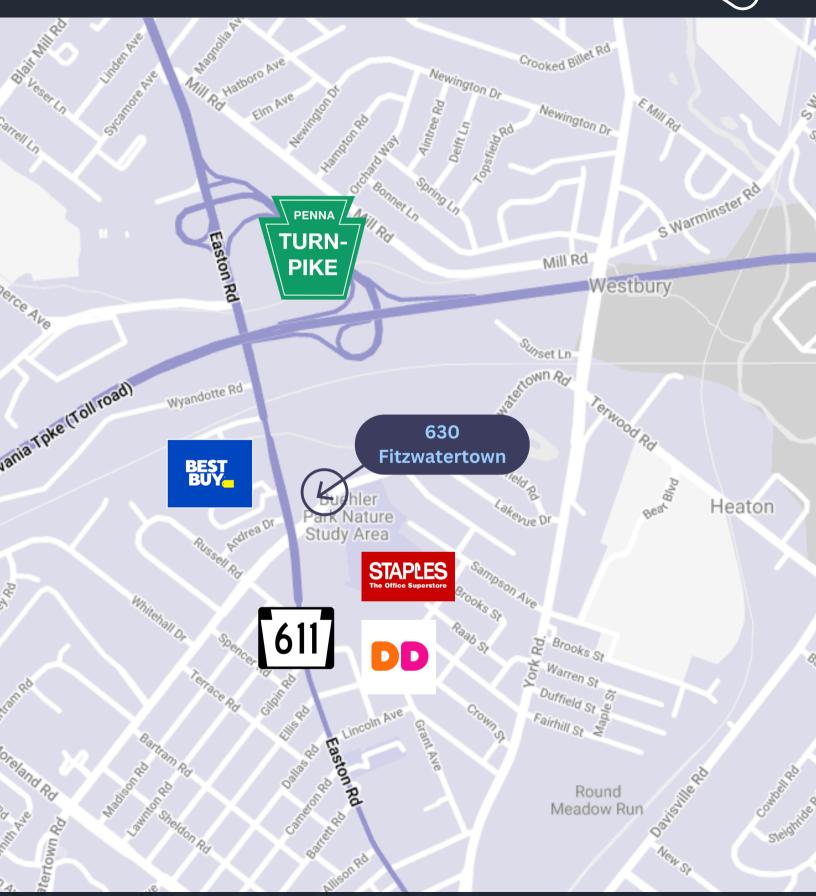

# Area Map

#### PROPERTY DESCRIPTION

Introducing a premier 15,000sf office building available for sale. The site includes two, two-story office buildings each comprising of 6,600 square feet of rentable space. Each floor can be subdivided into 1,650sf suites. The property is conveniently located less than half a mile north on York Road to the Willow Grove Interchange of the PA Turnpike. It has immediate access to SEPTA Route 55 bus stop for commuter access.