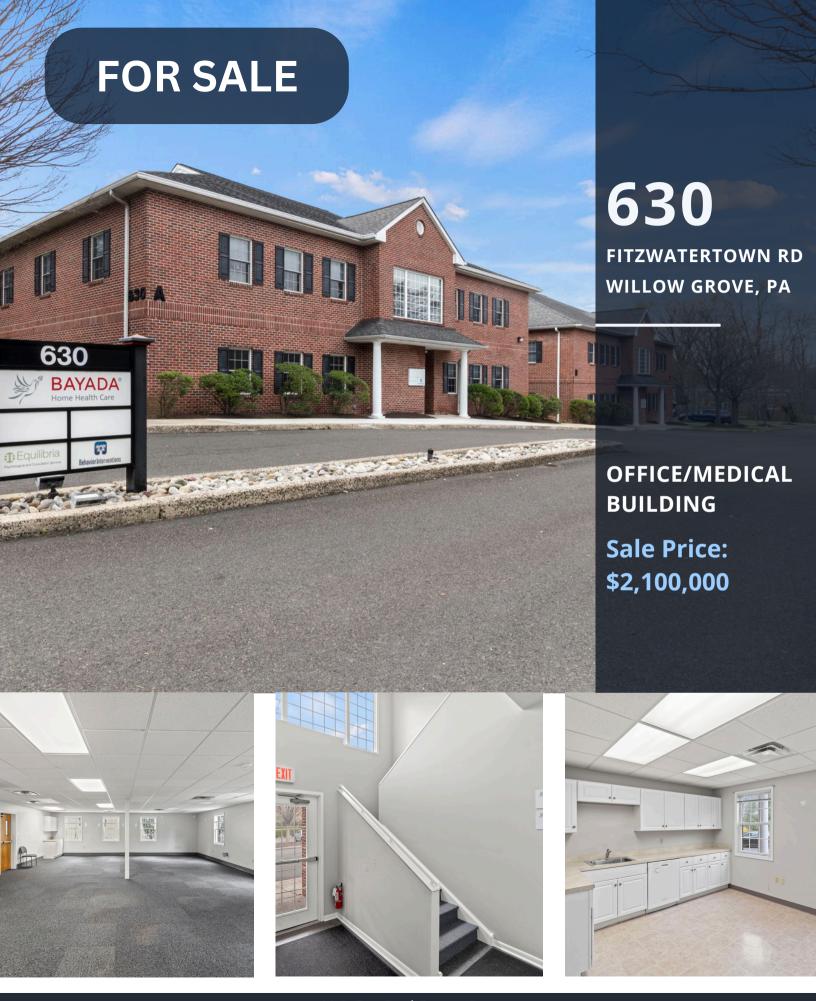

### **630 FITZWATERTOWN RD**

#### PROPERTY DESCRIPTION

Introducing a premier 15,000sf office building available for sale. The site includes two, two-story office buildings each comprising of 6,600 square feet of rentable space. Each floor can be subdivided into 1,650sf suites. The property is conveniently located less than half a mile north on York Road to the Willow Grove Interchange of the PA Turnpike. It has immediate access to SEPTA Route 55 bus stop for commuter access.

The building features off-street parking for 45 vehicles, catering to a diverse range of medical and office tenants. Positioned among numerous retail and dining options, this location offers both convenience and visibility, making it an ideal choice for businesses looking to enhance their presence in a dynamic area.

- Site: 2 Acres

- Retail Center: Staples, Fine Wines & • Pylon Signage • Plenty of Natural Light
- Ideal for Office and Medical User Bonefish Grill, Domino Pizza and more