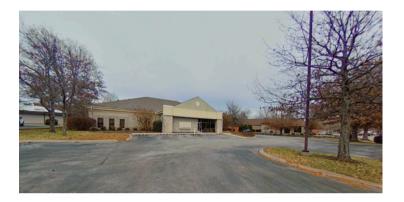

## FOR **SUBLEASE** OR **DIRECT LEASE**

244 Jacksn Meadows Drive Hermitage, TN 37076

Lease Rate: \$17/SF NNN: Estimated at \$5/SF

### **PROPERTY HIGHLIGHTS**

Fully Built-Out Space in Free-Standing Building Perfect for Medical or Office Uses Easily Accessible to Andrew Jackson Pkwy & Lebanon Rd Near TriStar Summit Medical Center Hospital Located in Davidson County, TN

## **BUILDING DETAILS:**

Free-standing 7,382 SqFt Building. Ample Front and Rear Parking Available.

Large Waiting Area, 16 Exam Rooms, X-Ray Room, 4 ADA Compliant Restrooms, Offices, & Breakroom.

Multi-Entrance Parking Lot. Building has Many Windows for Natural Light. Easily Accessible.