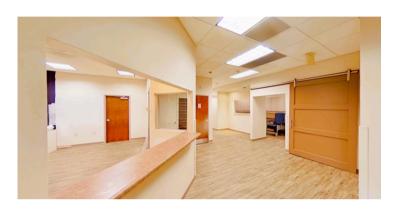

# PHOTOGRAPHS

## **BUILDING DETAILS:**

Free-standing 7,382 SqFt Building. Ample Front and Rear Parking Available.

Large Waiting Area, 16 Exam Rooms, X-Ray Room, 4 ADA Compliant Restrooms, Offices, & Breakroom.

Multi-Entrance Parking Lot. Building has Many Windows for Natural Light. Easily Accessible.