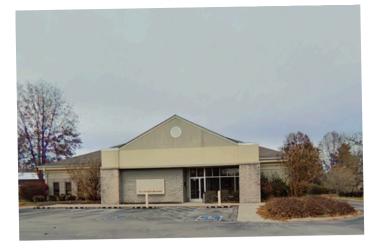

## FOR **SUBLEASE** OR **DIRECT LEASE**

244 Jacksn Meadows Drive Hermitage, TN 37076

Lease Rate: \$17/SF NNN: Estimated at \$5/SF

### **PROPERTY HIGHLIGHTS**

Fully Built-Out Space in Free-Standing Building Perfect for Medical or Office Uses Easily Accessible to Andrew Jackson Pkwy & Lebanon Rd Near TriStar Summit Medical Center Hospital Located in Davidson County, TN

## **BUILDING DETAILS:**

Free-standing 7,382 SqFt Building. Ample Front and Rear Parking Available.

Large Waiting Area, 16 Exam Rooms, X-Ray Room, 4 ADA Compliant Restrooms, Offices, & Breakroom.

Multi-Entrance Parking Lot. Building has Many Windows for Natural Light. Easily Accessible.