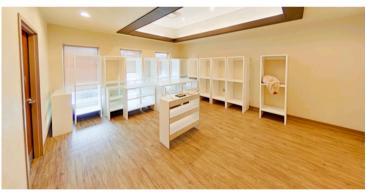

# PHOTOGRAPHS

## **BUILDING DETAILS:**

Free-standing 7,382 SqFt Building. Ample Front and Rear Parking Available.

Large Waiting Area, 16 Exam Rooms, X-Ray Room, 4 ADA Compliant Restrooms, Offices, & Breakroom.

Multi-Entrance Parking Lot. Building has Many Windows for Natural Light. Easily Accessible.