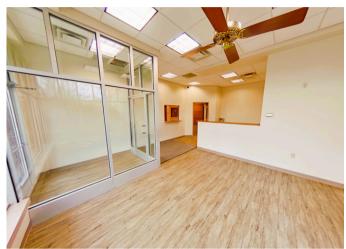

# PHOTOGRAPHS

## **BUILDING DETAILS:**

Free-standing 7,382 SqFt Building. Ample Front and Rear Parking Available.

Large Waiting Area, 16 Exam Rooms, X-Ray Room, 4 ADA Compliant Restrooms, Offices, & Breakroom.

Multi-Entrance Parking Lot. Building has Many Windows for Natural Light. Easily Accessible.