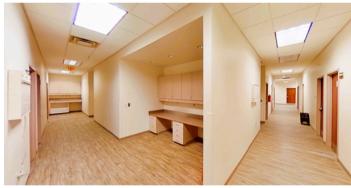

# PHOTOGRAPHS

## **BUILDING DETAILS:**

Free-standing 7,382 SqFt Building. Ample Front and Rear Parking Available.

Large Waiting Area, 16 Exam Rooms, X-Ray Room, 4 ADA Compliant Restrooms, Offices, & Breakroom.

Multi-Entrance Parking Lot. Building has Many Windows for Natural Light. Easily Accessible.