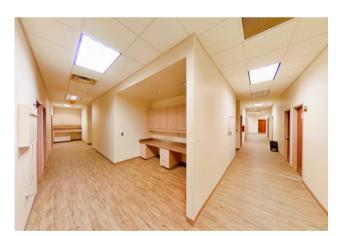

# PHOTOGRAPHS

## **BUILDING DETAILS:**

Free-standing 7,382 SqFt Building. Ample Front and Rear Parking Available.

Large Waiting Area, 16 Exam Rooms, X-Ray Room, 4 ADA Compliant Restrooms, Offices, & Breakroom.

Multi-Entrance Parking Lot. Building has Many Windows for Natural Light. Easily Accessible.