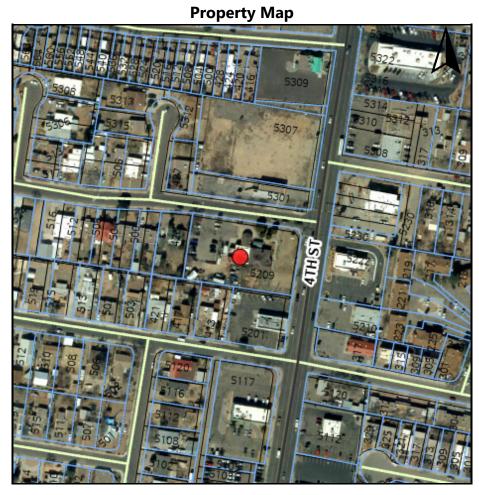

## **City of Albuquerque Property Report**

| Platted Parcel Address:  | 5209 4TH ST NW |
|--------------------------|----------------|
| Assessor Parcel Address: | 5209 4TH ST NW |
| Report Date:             | 3/6/2023       |