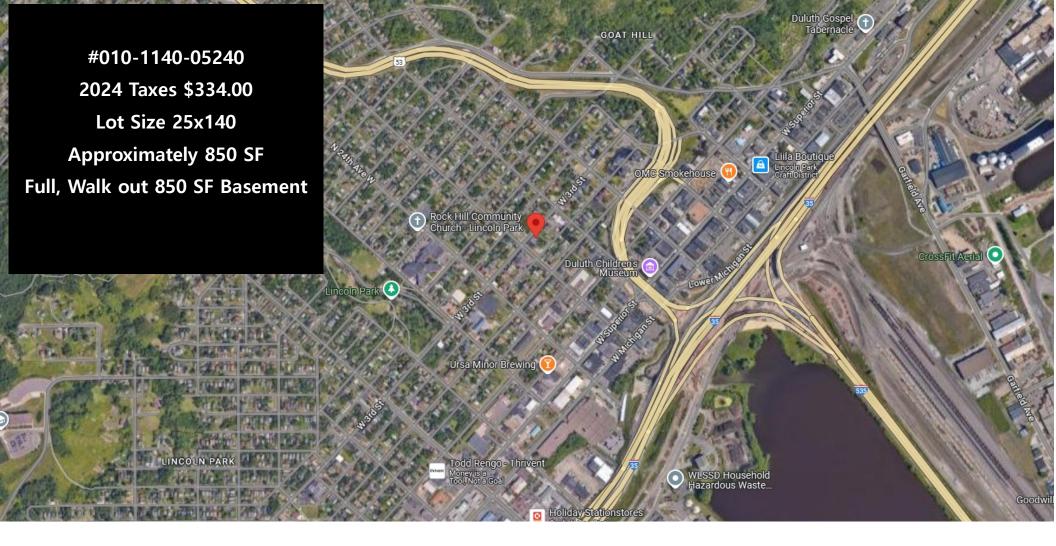

## **Small Business Rules!!**

Renovated neighborhood commercial
Building! Located on West 3rd with service
door in the alley along with room for
parking. This is an excellent opportunity in
the rapidly developing Lincoln Park Neighborhood. Prime location just down the
street from Johnson's Bakery and near busy
Lincon Park boasting world class biking
trails. Great price for many retail or
service companies.