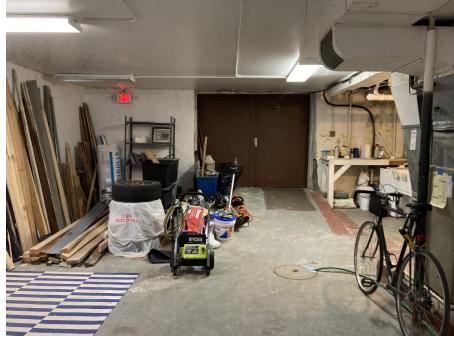

## **Small Business Rules!!**

Renovated neighborhood commercial
Building! Located on West 3rd with service
door in the alley along with room for
parking. This is an excellent opportunity in
the rapidly developing Lincoln Park Neighborhood. Prime location just down the
street from Johnson's Bakery and near busy
Lincon Park boasting world class biking
trails. Great price for many retail or
service companies.