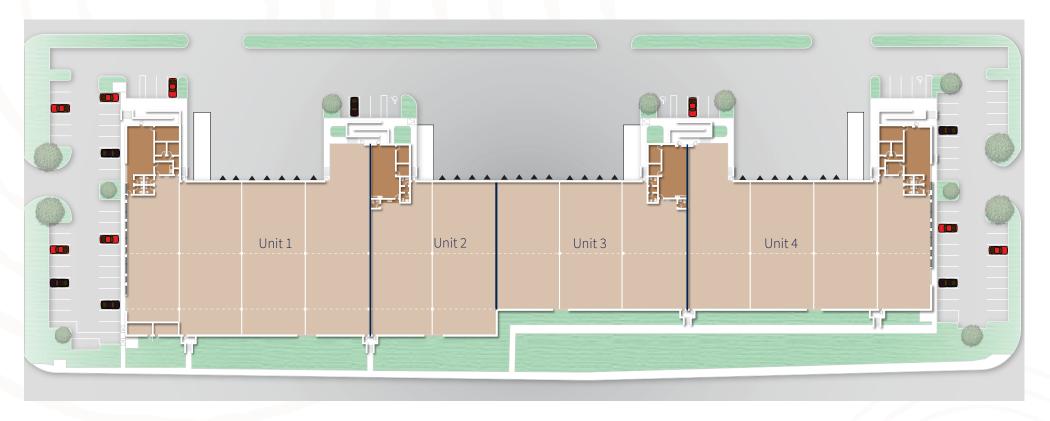

# Site Plan

#### Unit 1

- ±28,986 SF total
- ±26,726 SF warehouse
- ±2,260 SF spec office
- 7 docks, 1 ramp
- 127' building depth

#### Unit 2

- ±14,720 SF total
- ±13,191 SF warehouse
- ±1,529 SF spec office
- 4 docks, 1 ramp
- 127' building depth

#### Unit 3

- ±18,114 SF total
- ±16,585 SF warehouse
- ±1,529 SF spec office
- 8 docks, 1 ramp
- 105' building depth

#### Unit 4

- ±24,991 SF total
- ±22,731 SF warehouse
- ±2,260 SF spec office
- 7 docks, 1 ramp
- 105' building depth