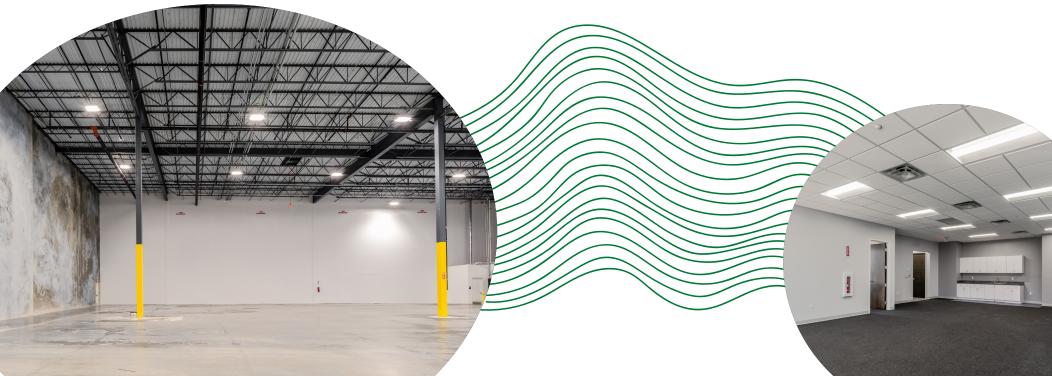

## Property Features

Red Road Commerce Center is a brand new construction, Class A industrial warehouse totaling ±86,811 SF.

With its central location and proximity to main thoroughfares in South Florida, Red Road Commerce Center will attract all users looking to upgrade and modernize their operations.

±86,811 SF 75 spaces EV ±5.00 Ac **Building Size** Car Parking Charging On-Site Land Size Immediately 32' ±1,529-±2,260 SF 26 docks, 4 ramps Available Date **Loading Positions** Spec Office Clear Height 54' W R-19 \$4.61 PSF 3 Years **Roof Insulation** Column Spacing **Estimated OpEx** Minimum Lease Term