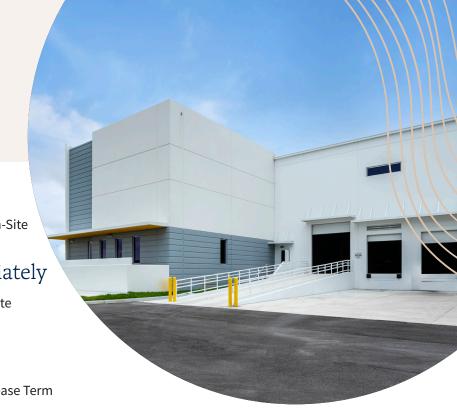

## Property Features

Red Road Commerce Center is a brand new construction, Class A industrial warehouse totaling ±86,811 SF.

With its central location and proximity to main thoroughfares in South Florida, Red Road Commerce Center will attract all users looking to upgrade and modernize their operations.

±86,811 SF 75 spaces EV ±5.00 Ac **Building Size** Car Parking Charging On-Site Land Size Immediately 32' ±1,529-±2,260 SF 26 docks, 4 ramps Available Date **Loading Positions** Spec Office Clear Height 54' W R-19 \$4.61 PSF 3 Years **Roof Insulation** Column Spacing **Estimated OpEx** Minimum Lease Term