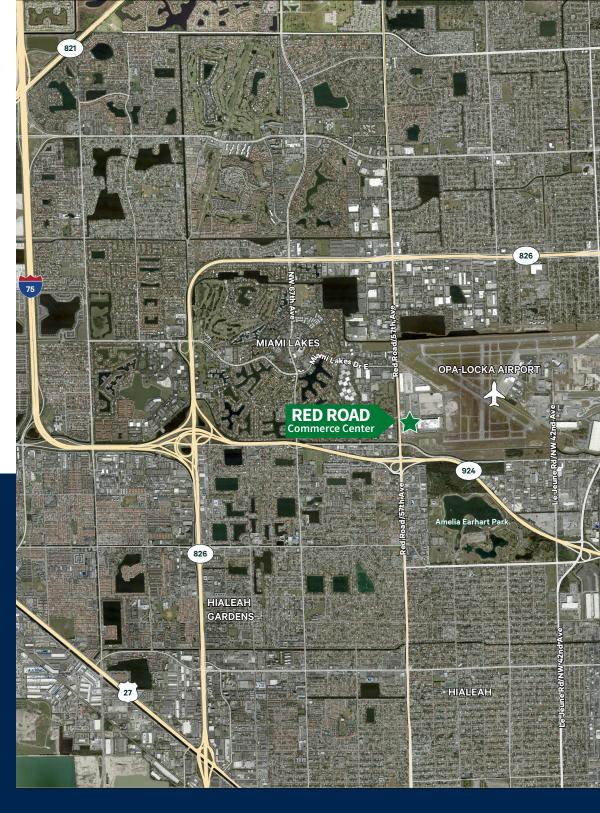

### Location

- Centrally located on NW 57th Avenue/Red Road and NW 140th Street, just minutes to I-95, the Palmetto Expressway (SR 826), the Gratigny Expressway, and I-75
- Miami Lakes submarket
- ▶ 10 miles to Miami International Airport cargo terminals
- 15 miles to PortMiami
- ▶ 20 miles to Fort Lauderdale-Hollywood International Airport
- ▶ 22 miles to Port Everglades
- Restaurants, retail and amenities located within a 3-mile radius