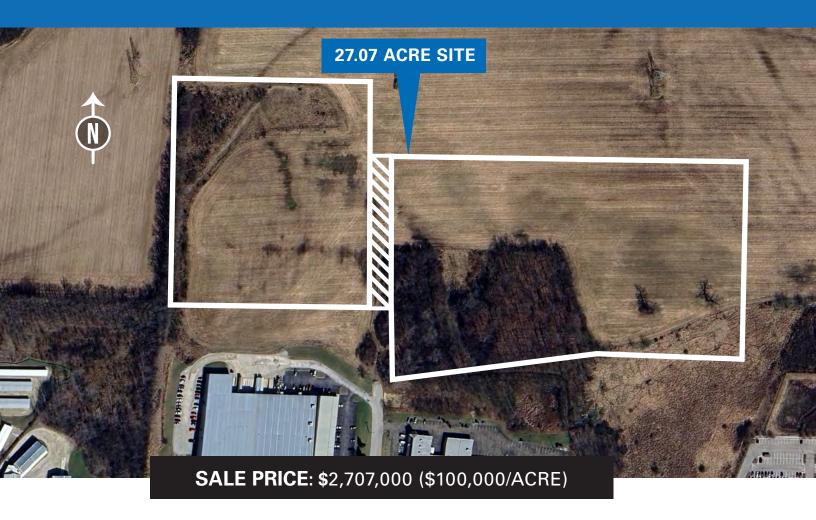

# AVAILABLE FOR SALE **27.07-ACRE LAND DEVELOPMENT SITE**

Located North of SR 250 and East of SR 42 | Ashland, OH

### **HIGHLIGHTS**

| SITE SPECS        |             |
|-------------------|-------------|
| PARCEL#           | ACREAGE     |
| 125-015-0-0019-06 | 12.07 ACRES |
| 125-015-0-0019-04 | 15.00 ACRES |
|                   | 27.07 ACRES |