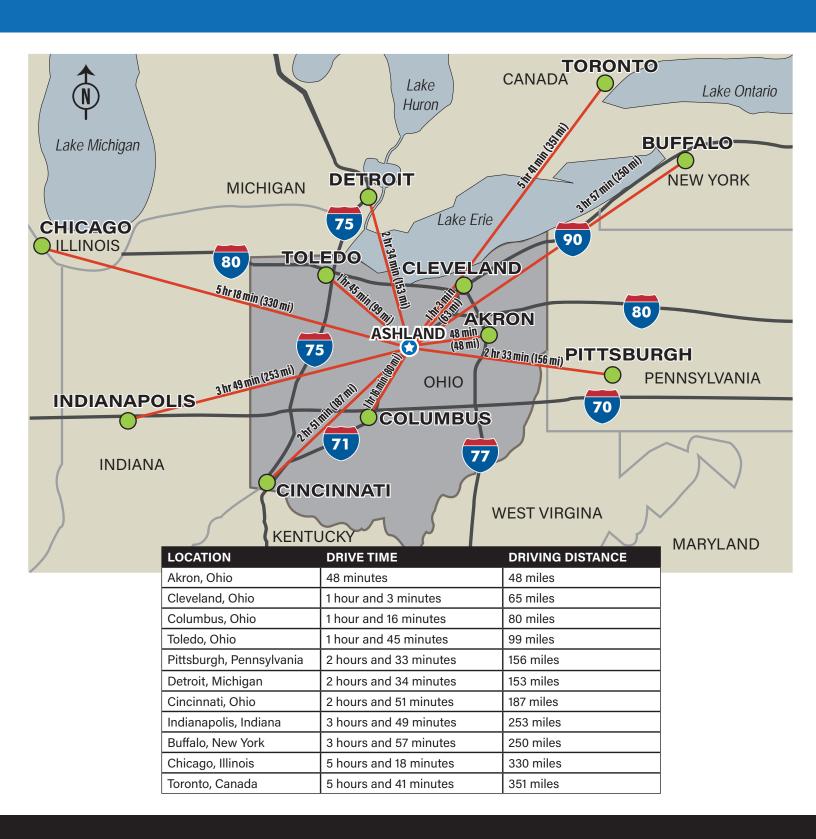

### **FREEWAY ACCESS**

LOCATED 1.2 MILES FROM THE I-71 AND STATE ROUTE 250 (MAIN STREET) INTERCHANGE OFFERING IMMEDIATE HIGHWAY ACCESS