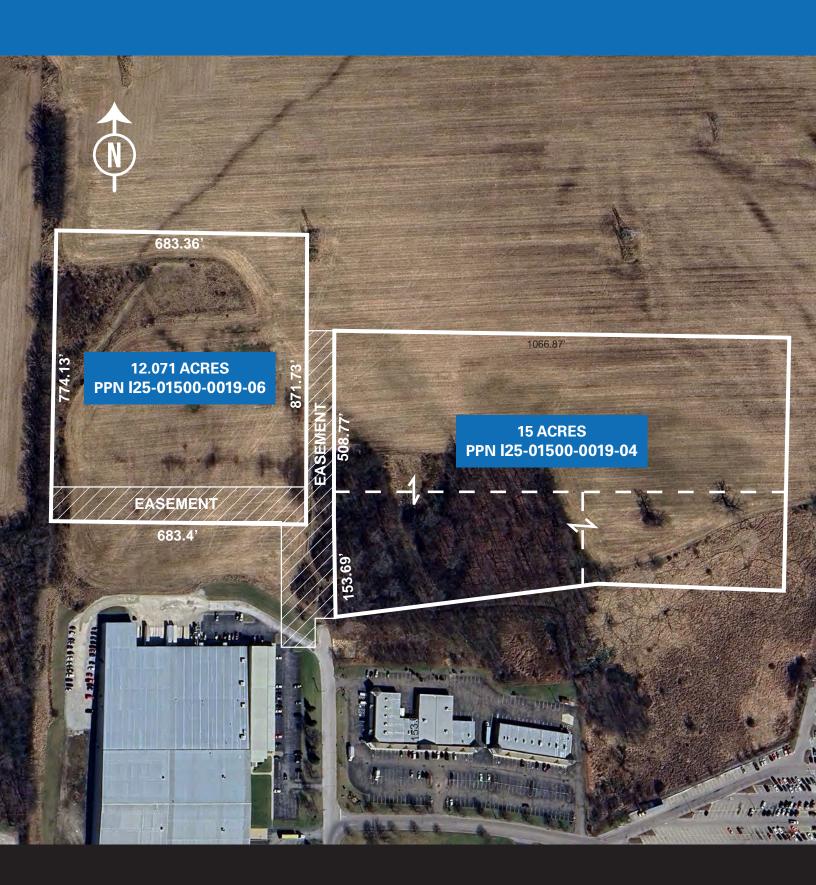

### **HIGHLIGHTS**

| SITE SPECS        |             |
|-------------------|-------------|
| PARCEL#           | ACREAGE     |
| 125-015-0-0019-06 | 12.07 ACRES |
| 125-015-0-0019-04 | 15.00 ACRES |
|                   | 27.07 ACRES |