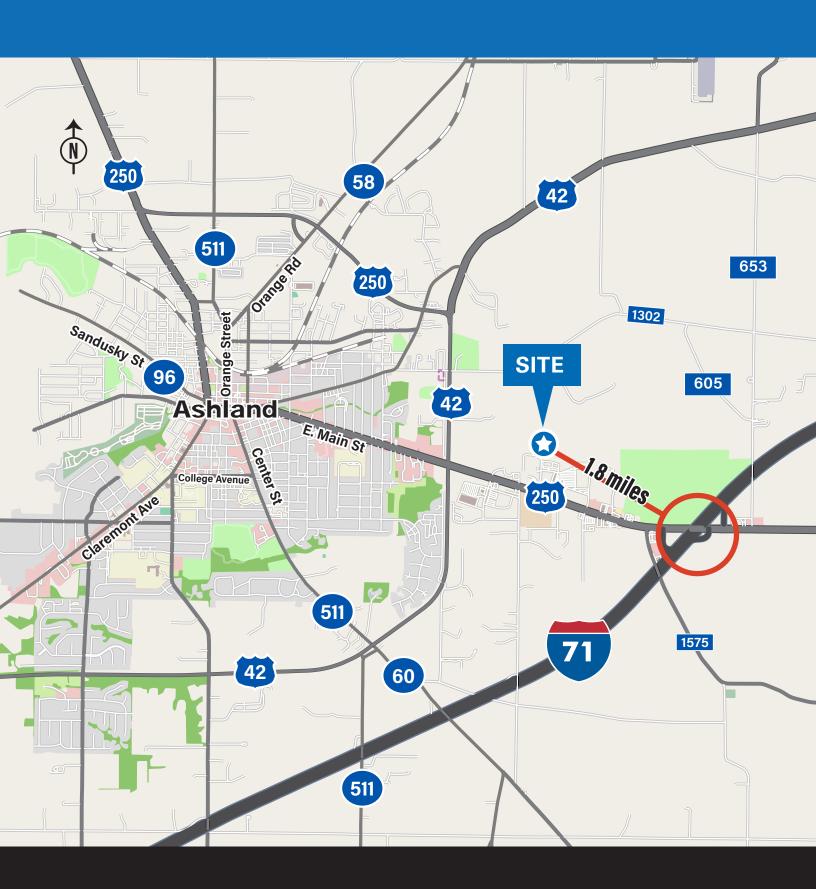

# AVAILABLE FOR SALE **27.07-ACRE LAND DEVELOPMENT SITE**

Located North of SR 250 and East of SR 42 | Ashland, OH

### **FREEWAY ACCESS**

LOCATED 1.2 MILES FROM THE I-71 AND STATE ROUTE 250 (MAIN STREET) INTERCHANGE OFFERING IMMEDIATE HIGHWAY ACCESS

#### **LOCATION PROXIMITY**

SITE IS CLOSE TO RETAIL, HOTELS AND BUSINESSES