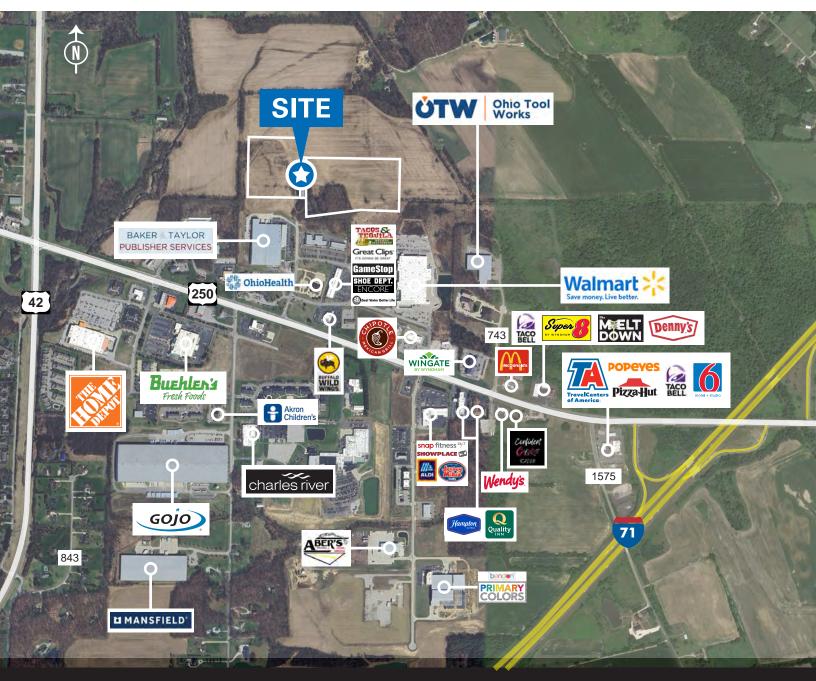

|                                                | COMMUTERS                                                | BUSINESS                 |                              |
| <b>39,685</b> Households          | 18.0% Bachelors/ Graduate/ Professional Degree | 12.1%<br>Spend                                           | 3,128<br>Total           | 41,749<br>Total              |
| \$47,798 Median Disposable Income |                                                | 7+ hours<br>commuting<br>to and<br>from work<br>per week | Businesses               | Employees                    |



### **FREEWAY ACCESS**

LOCATED 1.2 MILES FROM THE I-71 AND STATE ROUTE 250 (MAIN STREET) INTERCHANGE OFFERING IMMEDIATE HIGHWAY ACCESS



#### **LOCATION PROXIMITY**

SITE IS CLOSE TO RETAIL, HOTELS AND BUSINESSES