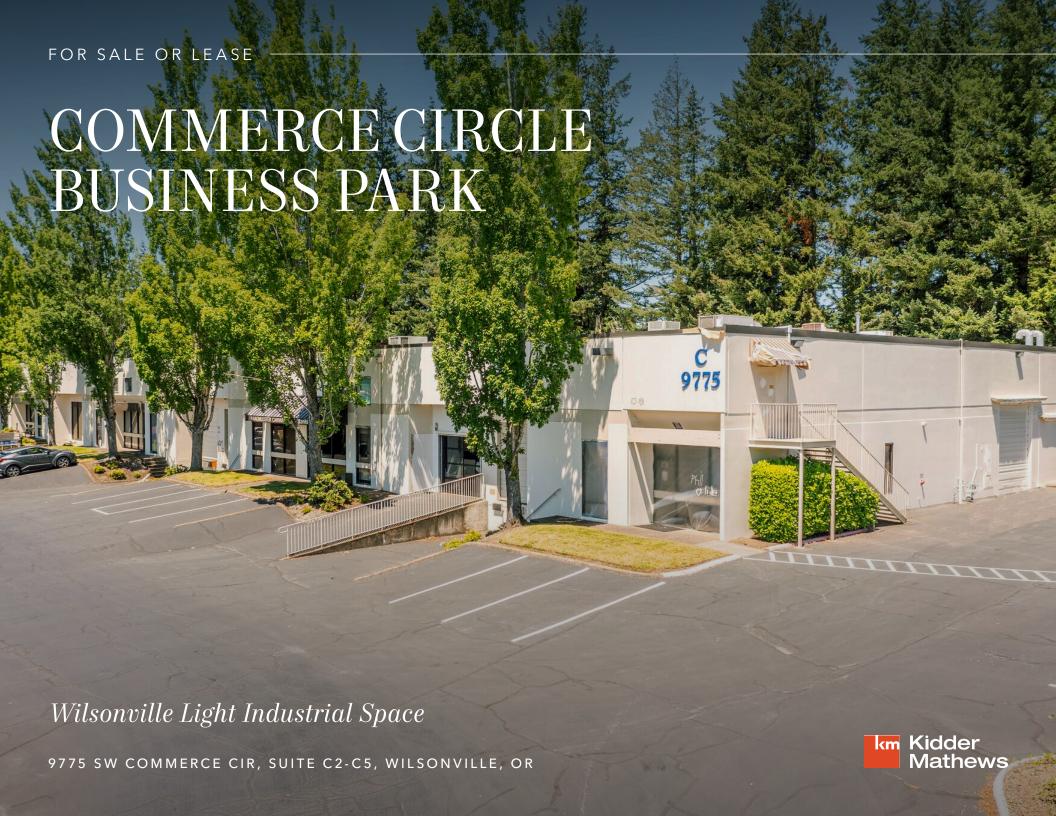

This functional light industrial space presents an excellent opportunity due to its  $convenient\ and\ accessible\ prime\ location.$ 

| SPACE<br>AVAILABLE | 16,000 SF shell divisible to 12,000 SF and 4,000 SF                                                                                                                                                   |  |
|--------------------|-------------------------------------------------------------------------------------------------------------------------------------------------------------------------------------------------------|--|
| OFFICE<br>SPACE    | 3,059 SF ground floor office space plus<br>additional 2,212 SF 2nd floor office space                                                                                                                 |  |
| LOADING            | 3 dock-high doors and 1 grade door                                                                                                                                                                    |  |
| CLEAR HEIGHT       | <br>17' - 18'                                                                                                                                                                                         |  |
| POWER              | Heavy 277/480v electrical service                                                                                                                                                                     |  |
| SPRINKLER          | Wet fire protection system                                                                                                                                                                            |  |
| CONSTRUCTION       | Concrete tilt-up                                                                                                                                                                                      |  |
| PALLET RACKING     | In place and available                                                                                                                                                                                |  |
| PARKING            | 2.5 stalls per 1,000 SF leased                                                                                                                                                                        |  |
| LEASE RATE         | Call for quote                                                                                                                                                                                        |  |
| FOR SALE           | Condo units are also available for sale or lease with option to purchase individually or in their entirety offering the opportunity to purchase 4,000 SF up to 16,000 SF. Please inquire for pricing. |  |

16,000 SF CALL AVAILABLE

LEASE RATE OR SALE PRICE