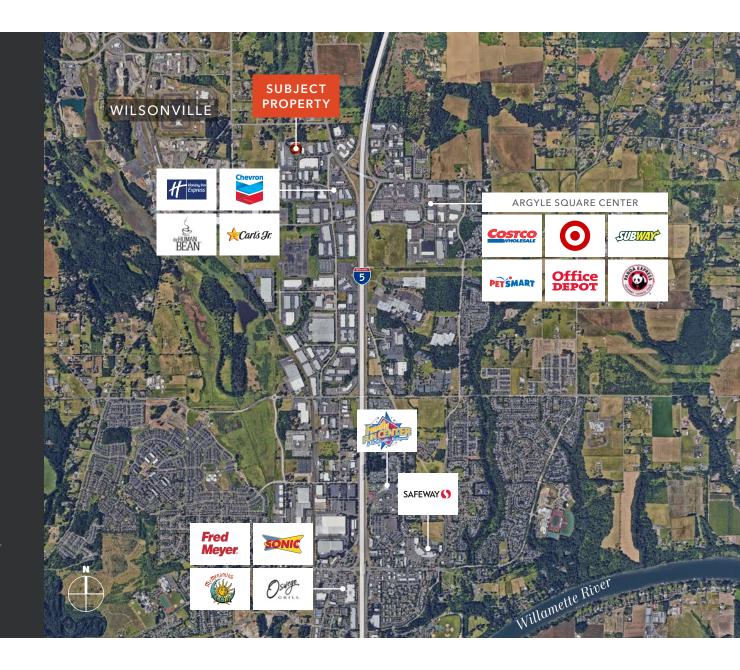

# HIGHLY-ACCESSIBLE LOCATION

Under one (1) mile from the I-5 Freeway interchange in North Wilsonville providing immediate freeway access.

Many local amenities and support services nearby including Target and Costco just across the freeway.

Wilsonville offers free mass transit to area businesses and residents.

WES rail stop in town will take employees to light rail.

22 MIN 31 MIN PORTLAND CBD

PDX AIRPORT