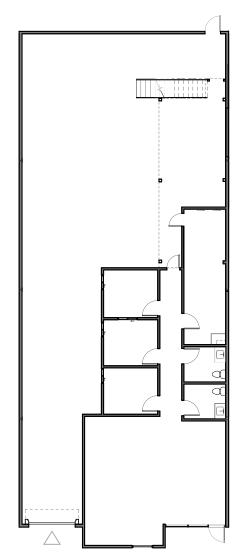

-----------|
| Suite C2     | 4,000 SF including 1,435 SF office                                                               | 1 dock door               | Additional 424 SF steel structured mezzanine storage area.<br>Unit C2 is also available for sale or lease/option                                                                     |
| Suite C3-C5  | 12,000 SF shell including 1,624 SF of ground floor office + additional 2,212 SF 2nd floor office | 2 dock doors &<br>1 grade | Footprint: 12,000 SF including 1,624 SF office<br>2nd floor: 2,212 SF 2nd floor office bringing total USF up to 14,212 SF<br>These units are also available for sale or lease/option |

## C2 FLOOR PLAN

4,000 SF

1,435 SF

1DOCK

424 SF

STEEL STRUCTURED

MEZZANINE STORAGE AREA

NOW AVAILABLE

### **GROUND FLOOR**



#### **MEZZANINE**





C2 & C3 FLOOR PLAN

8,000 SF

1,435 SF

2DOCK

424 SF

STEEL STRUCTURED

MEZZANINE STORAGE AREA

NOW AVAILABLE

MEZZANINE



**GROUND FLOOR** 

Grade level loading

Dock-high loading



## C4 & C5 FLOOR PLAN

Grade level loading

Dock-high loading

8,000 SF

1,624 SF
GROUND FLOOR OFFICE AREA

 $2,212\,SF$ 2ND FLOOR OFFICE AREA

10,212 SF

1DOCK

1 GRADE

NOW AVAILABLE

#### **GROUND FLOOR**



#### 2ND FLOOR OFFICE



# HIGHLY-ACCESSIBLE LOCATION

Under one (1) mile from the I-5 Freeway interchange in North Wilsonville providing immediate freeway access.

Many local amenities and support services nearby including Target and Costco just across the freeway.

Wilsonville offers free mass transit to area businesses and residents.

WES rail stop in town will take emplo