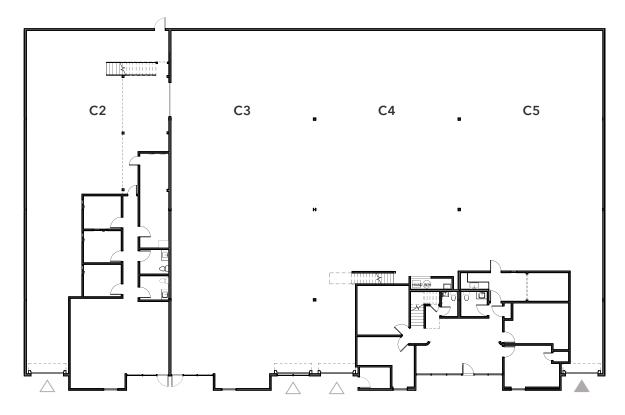

## FLOOR PLANS

#### **GROUND FLOOR**

#### C2 - MEZZANINE

Grade level loading

| Availability | Size                                                                                             | Loading                   | Notes                                                                                                                                                                                |
|--------------|--------------------------------------------------------------------------------------------------|---------------------------|--------------------------------------------------------------------------------------------------------------------------------------------------------------------------------------|
| Suite C2     | 4,000 SF including 1,435 SF office                                                               | 1 dock door               | Additional 424 SF steel structured mezzanine storage area.<br>Unit C2 is also available for sale or lease/option                                                                     |
| Suite C3-C5  | 12,000 SF shell including 1,624 SF of ground floor office + additional 2,212 SF 2nd floor office | 2 dock doors &<br>1 grade | Footprint: 12,000 SF including 1,624 SF office<br>2nd floor: 2,212 SF 2nd floor office bringing total USF up to 14,212 SF<br>These units are also available for sale or lease/option |