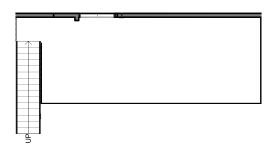

## FLOOR PLANS

#### **GROUND FLOOR**

#### C2 - MEZZANINE

Grade level loading

| Availability | Size                                                                                             | Loading                   | Notes                                                                                                                                                                                |
|--------------|--------------------------------------------------------------------------------------------------|---------------------------|--------------------------------------------------------------------------------------------------------------------------------------------------------------------------------------|
| Suite C2     | 4,000 SF including 1,435 SF office                                                               | 1 dock door               | Additional 424 SF steel structured mezzanine storage area.<br>Unit C2 is also available for sale or lease/option                                                                     |
| Suite C3-C5  | 12,000 SF shell including 1,624 SF of ground floor office + additional 2,212 SF 2nd floor office | 2 dock doors &<br>1 grade | Footprint: 12,000 SF including 1,624 SF office<br>2nd floor: 2,212 SF 2nd floor office bringing total USF up to 14,212 SF<br>These units are also available for sale or lease/option |