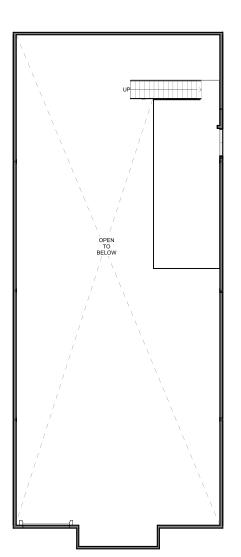

## FLOOR PLANS

#### C2 - MEZZANINE

Grade level loading

| Availability | Size                                                                                             | Loading                   | Notes                                                                                                                                                                                |
|--------------|--------------------------------------------------------------------------------------------------|---------------------------|--------------------------------------------------------------------------------------------------------------------------------------------------------------------------------------|
| Suite C2     | 4,000 SF including 1,435 SF office                                                               | 1 dock door               | Additional 424 SF steel structured mezzanine storage area.<br>Unit C2 is also available for sale or lease/option                                                                     |
| Suite C3-C5  | 12,000 SF shell including 1,624 SF of ground floor office + additional 2,212 SF 2nd floor office | 2 dock doors &<br>1 grade | Footprint: 12,000 SF including 1,624 SF office<br>2nd floor: 2,212 SF 2nd floor office bringing total USF up to 14,212 SF<br>These units are also available for sale or lease/option |

#### **MEZZANINE**

C2 & C3 FLOOR PLAN

8,000 SF

1,435 SF

2DOCK

424 SF

STEEL STRUCTURED

MEZZANINE STORAGE AREA

NOW AVAILABLE

MEZZANINE

**GROUND FLOOR** 

Grade level loading

Dock-high loading