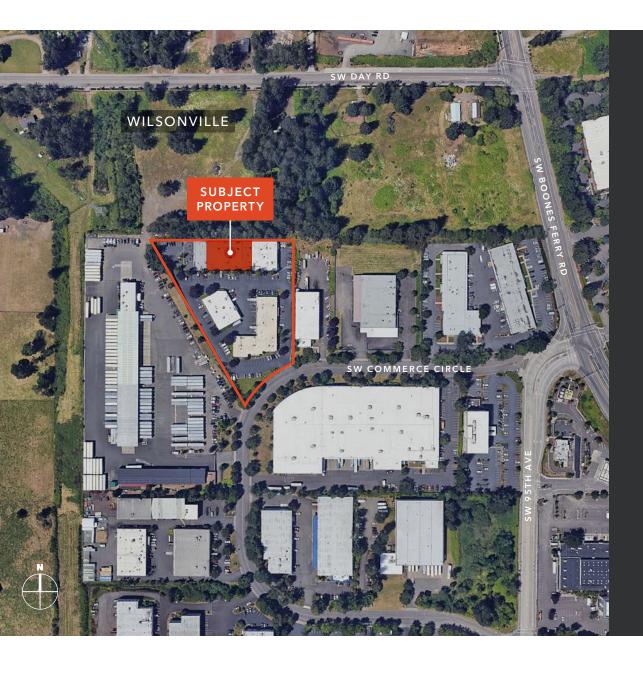

# HIGHLY-ACCESSIBLE LOCATION

Under one (1) mile from the I-5 Freeway interchange in North Wilsonville providing immediate freeway access.

Many local amenities and support services nearby including Target and Costco just across the freeway.

Wilsonville offers free mass transit to area businesses and residents.

WES rail stop in town will take employees to light rail.

22 MIN 31 MIN PORTLAND CBD

PDX AIRPORT