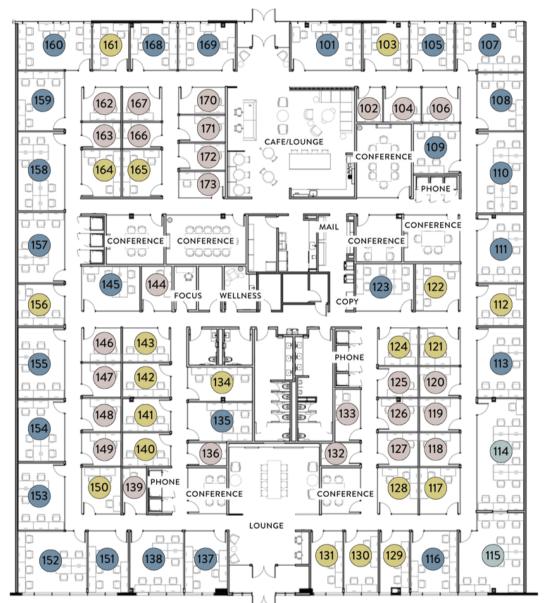

## 20K Rentable Sqft

Illh.

Conference Rooms

73 Offices

#### LEGEND

- Access Office
- Small Office (1-2)
- Medium Office (3-4)
- Large Office (5-8)
- XLarge Office (9+)
- Executive Office

#### **MEETING SPACES**

| Phone Booths     | 13 |
|------------------|----|
| Focus Rooms      | 1  |
| Conference Rooms | 7  |

#### GROUND FLOOR