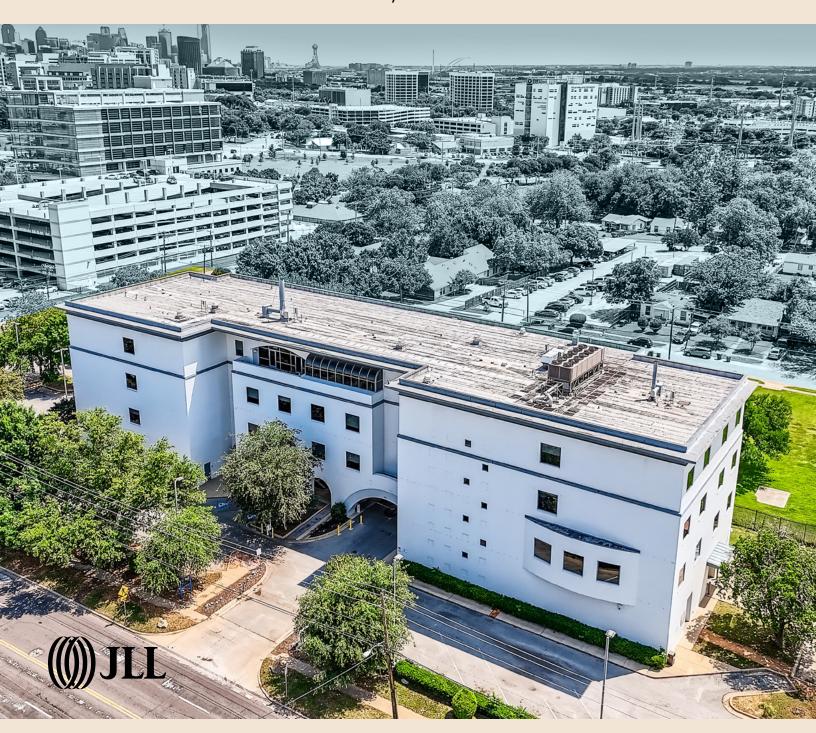

# 1950

RECORD CROSSING RD. DALLAS, TX 75235



## **FLOOR PLANS**



## **1ST FLOOR**



**2ND FLOOR** 







## **FLOOR PLANS**



**3RD FLOOR** 



**4TH FLOOR** 







## **DEMOGRAPHICS**

| 5-Mile Radius Population (2023) |           |
|---------------------------------|-----------|
| Total population                | 335,775   |
| Households                      | 138,171   |
| Median age                      | 35.9      |
| Average household income        | \$109,968 |

| 5-Mile Radius Industry Summary (2023) |         |
|---------------------------------------|---------|
| Total businesses                      | 36,234  |
| Total employees                       | 382,669 |
| Population ratio                      | 123     |
| Retail trade business sum             | 17.8%   |
| Services business sum                 | 36.7%