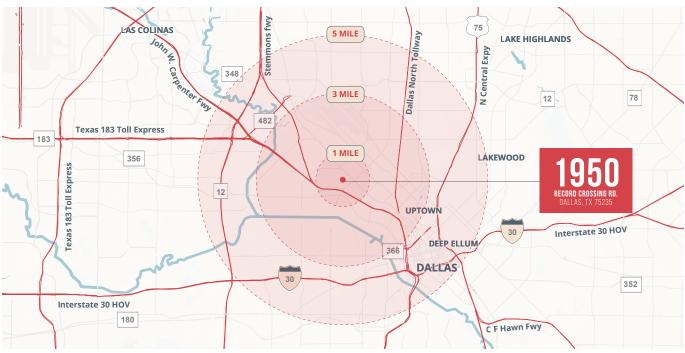

## **DEMOGRAPHICS**

| 5-Mile Radius Population (2023) |           |
|---------------------------------|-----------|
| Total population                | 335,775   |
| Households                      | 138,171   |
| Median age                      | 35.9      |
| Average household income        | \$109,968 |

| 5-Mile Radius Industry Summary (2023) |         |
|---------------------------------------|---------|
| Total businesses                      | 36,234  |
| Total employees                       | 382,669 |
| Population ratio                      | 123     |
| Retail trade business sum             | 17.8%   |
| Services business sum                 | 36.7%   |
| Finance, insurance, real estate sum   | 13.9%   |

| Traffic Counts                        |        |
|---------------------------------------|--------|
| Harry Hines Blvd                      | 39,097 |
| Inwood Rd & Campus SW                 | 33,662 |
| Record Crossing Rd & Harry Hines Blvd | 7,854  |
| N Stemmons Fwy & Inwood Rd            | 11,703 |

#### **Medical Bed Counts**

|         | Acute Beds | Post Acute |
|---------|------------|------------|
| 1 Miles | 1,971      | 150        |
| 3 Miles | 2,023      | 484        |
| 5 Miles | 3,407      | 1,028      |