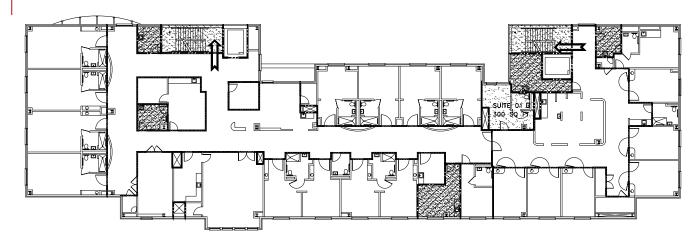

# 1950

RECORD CROSSING RD. DALLAS, TX 75235



## **FLOOR PLANS**



## **1ST FLOOR**



**2ND FLOOR** 







## **FLOOR PLANS**



**3RD FLOOR** 



**4TH FLOOR** 







## **DEMOGRAPHICS**

| 5-Mile Radius Population (2023) |           |
|---------------------------------|-----------|
| Total population                | 335,775   |
| Households                      | 138,171   |
| Median age                      | 35.9      |
| Average household income        | \$109,968 |

| 5-Mile Radius Industry Summary (2023) |         |
|---------------------------------------|---------|
| Total businesses                      | 36,234  |
| Total employees                       | 382,669 |
| Population ratio                      | 123     |
| Retail trade business sum             | 17.8%   |
| Services business sum                 | 36.7%   |
| Finance, insurance, real estate sum   | 13.9%   |

| Traffic Counts