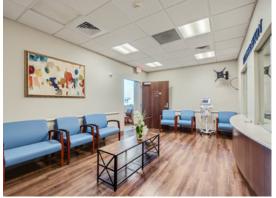

# 1950

RECORD CROSSING RD. DALLAS, TX 75235



## **FLOOR PLANS**



## **1ST FLOOR**



**2ND FLOOR** 







## **FLOOR PLANS**



**3RD FLOOR** 



**4TH FLOOR** 







## **DEMOGRAPHICS**

| 5-Mile Radius Population (2023) |           |
|---------------------------------|-----------|
| Total population                | 335,775   |
| Households                      | 138,171   |
| Median age                      | 35.9      |
| Average household income        | \$109,968 |

| 5-Mile Radius Industry Summary (2023) |         |
|---------------------------------------|---------|
| Total businesses                      | 36,234  |
| Total employees                       | 382,669 |
| Population ratio                      | 123     |
| Retail trade business sum             | 17.8%   |
| Services business sum                 | 36.7%   |
| Finance, insurance, real estate sum   | 13.9%   |

| Traffic Counts                        |        |
|-----------------