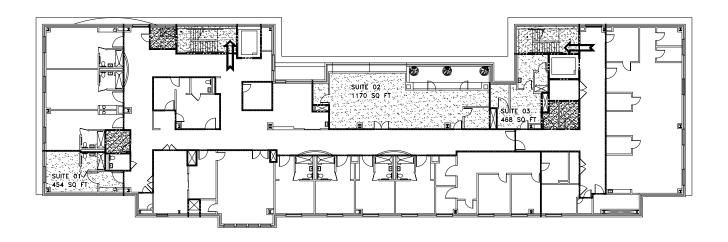

# 1950

RECORD CROSSING RD. DALLAS, TX 75235



## **FLOOR PLANS**



## **1ST FLOOR**



**2ND FLOOR** 







## **FLOOR PLANS**



**3RD FLOOR** 



**4TH FLOOR** 







## **DEMOGRAPHICS**

| 5-Mile Radius Population (2023) |           |
|---------------------------------|-----------|
| Total population                | 335,775   |
| Households                      | 138,171   |
| Median age                      | 35.9      |
| Average household income        | \$109,968 |

| 5-Mile Radius Industry Summary (2023) |         |
|---------------------------------------|---------|
| Total businesses                      | 36,234  |
| Total employees                       | 382,669 |
| Population ratio                      | 123     |
| Retail trade business sum             | 17.8%   |
| Services business sum                 | 36.7%   |
| Finance, insurance, real estate sum   | 13.9%   |

| Traffic Counts                        |