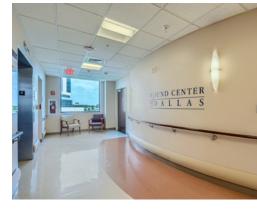

# 1950

RECORD CROSSING RD. DALLAS, TX 75235



## **FLOOR PLANS**



## **1ST FLOOR**



**2ND FLOOR** 







## **FLOOR PLANS**



**3RD FLOOR** 



**4TH FLOOR** 







## **DEMOGRAPHICS**

| 5-Mile Radius Population (2023) |           |
|---------------------------------|-----------|
| Total population                | 335,775   |
| Households                      | 138,171   |
| Median age                      | 35.9      |
| Average household income        | \$109,968 |

| 5-Mile Radius Industry Summary (2023) |         |
|---------------------------------------|---------|
| Total businesses                      | 36,234  |
| Total employees                       | 382,669 |
| Population ratio                      | 123     |
| Retail trade business sum             | 17.8%   |
| Services business sum                 | 36.7%   |
| Finance, insurance, real estate sum   | 13.9%   |

| Traffic