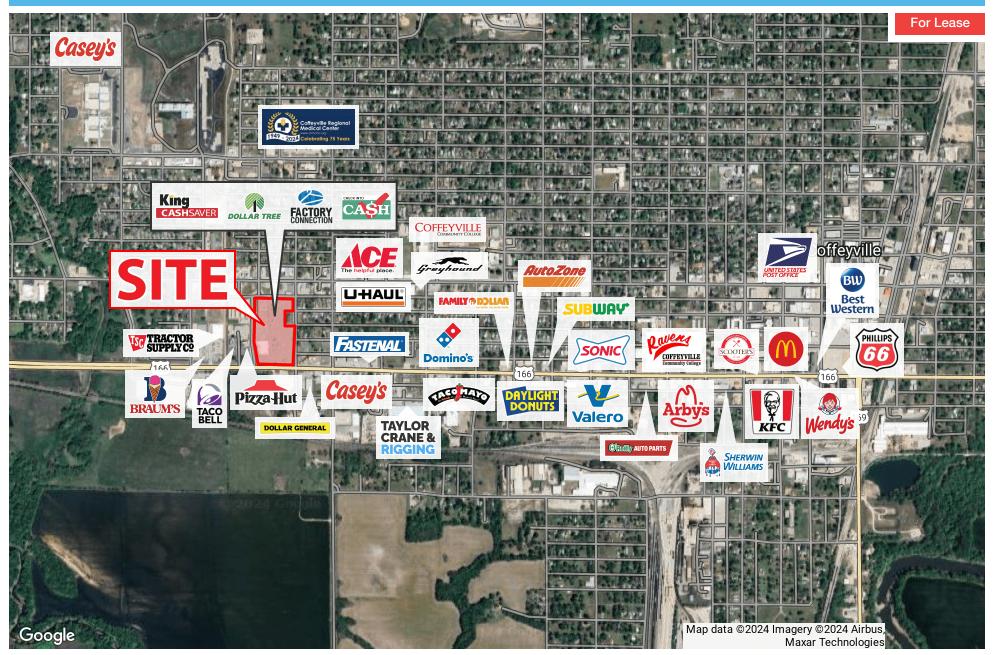

SITE PLAN

1000 HALL ST, COFFEYVILLE, KS 67337

JARE

1000 HALL ST, COFFEYVILLE, KS 67337

417.877.7900

1000 HALL ST, COFFEYVILLE, KS 67337

**RETAILER MAP** 

2870 S Ingram Mill Rd