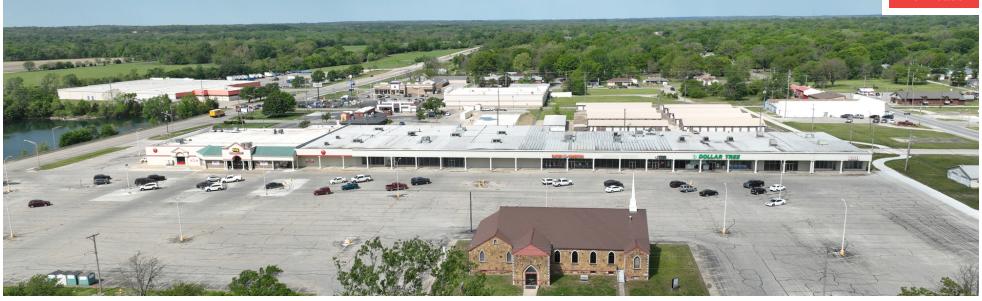

### **PROPERTY OVERVIEW**

Welcome to Coffeyville Plaza, a vibrant retail strip center that defines convenience, accessibility, and visibility in Coffeyville, Kansas. Anchored by King Food Savor and Dollar Tree, and strategically located on Highway 166, this plaza is your gateway to a thriving retail environment. NNN = \$1.75.

### **PROPERTY HIGHLIGHTS**

- Great visibility.
- · High traffic area.
- · Anchored by King Food Savor & Dollar Tree.
- · Easy Access.
- · Located on Highway 166.

JARED Commercial & Management

1000 HALL ST, COFFEYVILLE, KS 67337