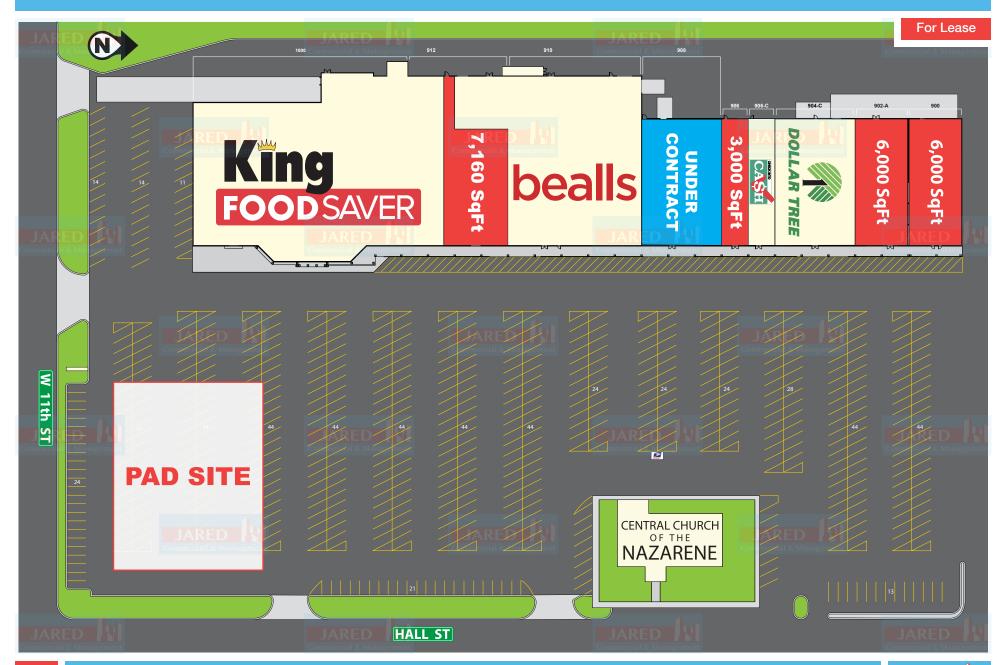

### **AVAILABLE SPACES**

| SUITE    | TENANT    | SIZE (SF) | LEASE TYPE | LEASE RATE    | DESCRIPTION |
|----------|-----------|-----------|------------|---------------|-------------|
| Pad Site | Available | 10,000 SF | NNN        | Negotiable    | Pad-Site.   |
| 912      | Available | 7,160 SF  | NNN        | \$12.00 SF/yr | In-Line.    |
| 906      | Available | 3,000 SF  | NNN        | \$12.00 SF/yr | In-Line.    |
| 902      | Available | 6,000 SF  | NNN        | \$12.00 SF/yr | In-Line.    |
| 900      | Available | 6,000 SF  | NNN        | \$12.00 SF/yr | End-Cap.    |

SITE PLAN

1000 HALL ST, COFFEYVILLE, KS 67337

JARE

1000 HALL ST, COFFEYVILLE, KS 67337

417.877.7900

1000 HALL ST, COFFEYVILLE, KS 67337

**RETAILER MAP** 

2870 S Ingram Mill Rd