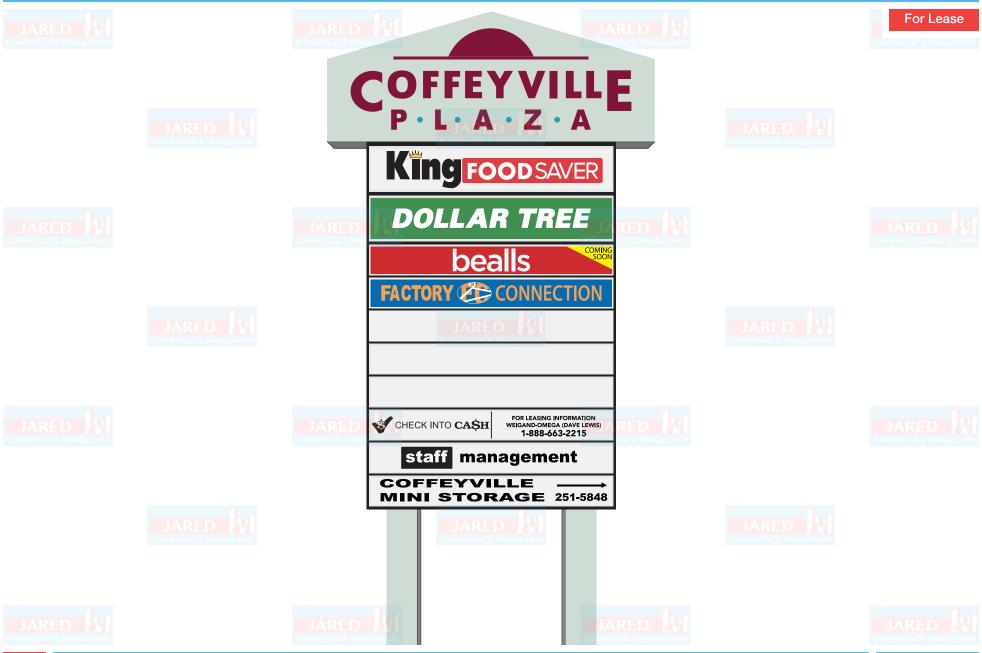

### **PROPERTY OVERVIEW**

Welcome to Coffeyville Plaza, a vibrant retail strip center that defines convenience, accessibility, and visibility in Coffeyville, Kansas. Anchored by King Food Savor and Dollar Tree, and strategically located on Highway 166, this plaza is your gateway to a thriving retail environment. NNN = \$1.75.

### **PROPERTY HIGHLIGHTS**

- Great visibility.
- · High traffic area.
- · Anchored by King Food Savor & Dollar Tree.
- · Easy Access.
- · Located on Highway 166.

JARED Commercial & Management

1000 HALL ST, COFFEYVILLE, KS 67337

### **AVAILABLE SPACES**

| SUITE    | TENANT    | SIZE (SF) | LEASE TYPE | LEASE RATE    | DESCRIPTION |
|----------|-----------|-----------|------------|---------------|-------------|
| Pad Site | Available | 10,000 SF | NNN        | Negotiable    | Pad-Site.   |
| 912      | Available | 7,160 SF  | NNN        | \$12.00 SF/yr | In-Line.    |
| 906      | Available | 3,000 SF  | NNN        | \$12.00 SF/yr | In-Line.    |
| 902      | Available | 6,000 SF  | NNN        | \$12.00 SF/yr | In-Line.    |
| 900      | Available | 6,000 SF  | NNN        | \$12.00 SF/yr | End-Cap.    |