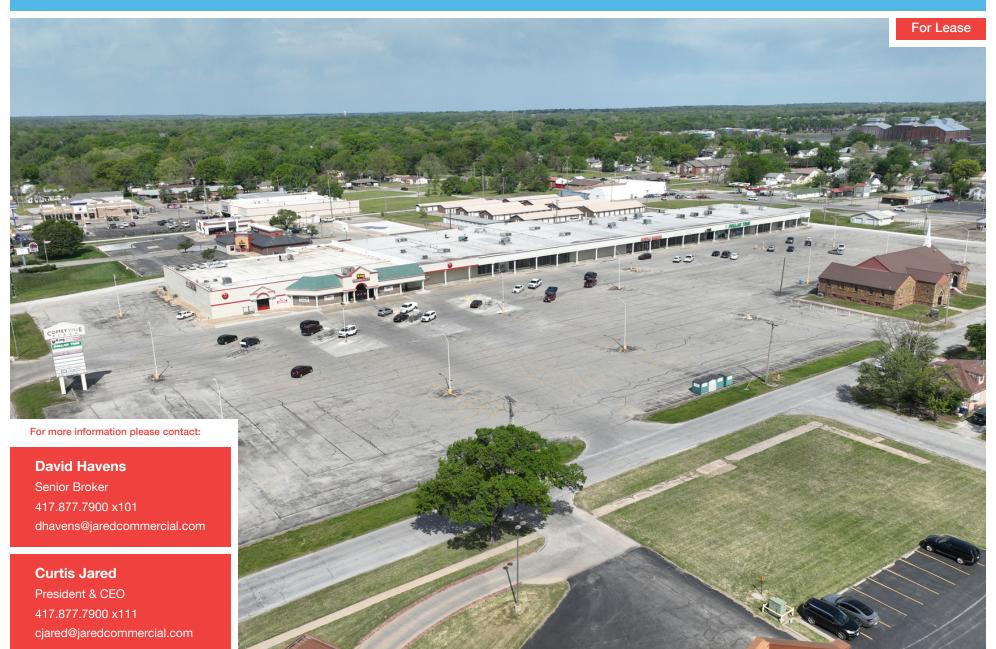

1000 HALL ST, COFFEYVILLE, KS 67337

**COVER PAGE** 

1000 HALL ST, COFFEYVILLE, KS 67337

### **PROPERTY OVERVIEW**

Welcome to Coffeyville Plaza, a vibrant retail strip center that defines convenience, accessibility, and visibility in Coffeyville, Kansas. Anchored by King Food Savor and Dollar Tree, and strategically located on Highway 166, this plaza is your gateway to a thriving retail environment. NNN = \$1.75.

### **PROPERTY HIGHLIGHTS**

- Great visibility.
- · High traffic area.
- · Anchored by King Food Savor & Dollar Tree.
- · Easy Access.
- · Located on Highway 166.

JARED Commercial & Management

1000 HALL ST, COFFEYVILLE, KS 67337