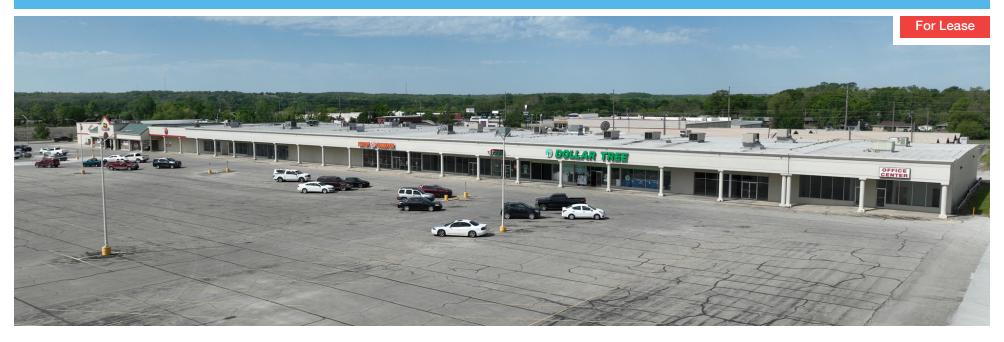

### **PROPERTY OVERVIEW**

Welcome to Coffeyville Plaza, a vibrant retail strip center that defines convenience, accessibility, and visibility in Coffeyville, Kansas. Anchored by King Food Savor and Dollar Tree, and strategically located on Highway 166, this plaza is your gateway to a thriving retail environment. NNN = \$1.75.

### **PROPERTY HIGHLIGHTS**

- Great visibility.
- · High traffic area.
- · Anchored by King Food Savor & Dollar Tree.
- · Easy Access.
- · Located on Highway 166.

JARED Commercial & Management

1000 HALL ST, COFFEYVILLE, KS 67337