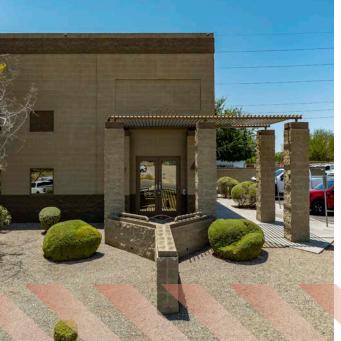

# AVAILABLE FOR LEASE

### 408 S Hamilton Ct | Gilbert, AZ 85233

±10,000 SF Freestanding Office/Warehouse Building on ±1.10 Acres

CBRE

#### **PROPERTY FEATURES**

- FOR LEASE: ±10,000 SF freestandng office/warehouse building
- Office: ±5,500 SF
- Land Area: ±1.10 acres
- Two (2) grade-level loading doors
- ±16' clear height
- Power: 600 amps 208v, 3-phase
- Year Built: 2005
- Parking: 35 surface spaces
- Fenced/secured yard
- Zoning: I-1; Light Industrial, Town of Gilbert
- Highly sought after business park
- Lease Rate: \$1.30/SF NNN