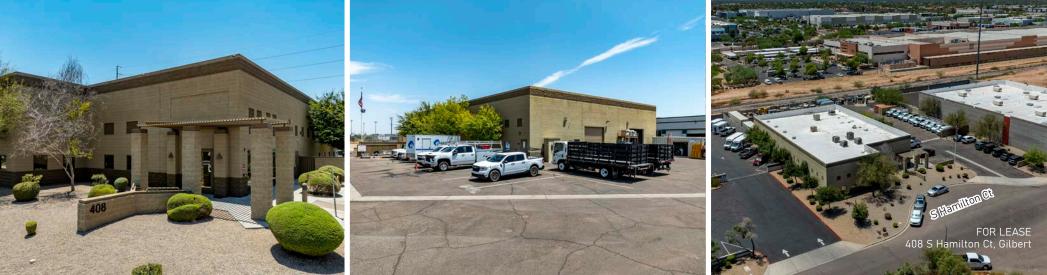

# AVAILABLE FOR LEASE

### 408 S Hamilton Ct | Gilbert, AZ 85233

±10,000 SF Freestanding Office/Warehouse Building on ±1.10 Acres

CBRE

#### **PROPERTY FEATURES**

- FOR LEASE: ±10,000 SF freestandng office/warehouse building
- Office: ±5,500 SF
- Land Area: ±1.10 acres
- Two (2) grade-level loading doors
- ±16' clear height
- Power: 600 amps 208v, 3-phase
- Year Built: 2005
- Parking: 35 surface spaces
- Fenced/secured yard
- Zoning: I-1; Light Industrial, Town of Gilbert
- Highly sought after business park
- Lease Rate: \$1.30/SF NNN