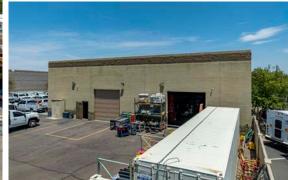

#### **PROPERTY FEATURES**

- FOR LEASE: ±10,000 SF freestandng office/warehouse building
- Office: ±5,500 SF
- Land Area: ±1.10 acres
- Two (2) grade-level loading doors
- ±16' clear height
- Power: 600 amps 208v, 3-phase
- Year Built: 2005
- Parking: 35 surface spaces
- Fenced/secured yard
- Zoning: I-1; Light Industrial, Town of Gilbert
- Highly sought after business park
- Lease Rate: \$1.30/SF NNN