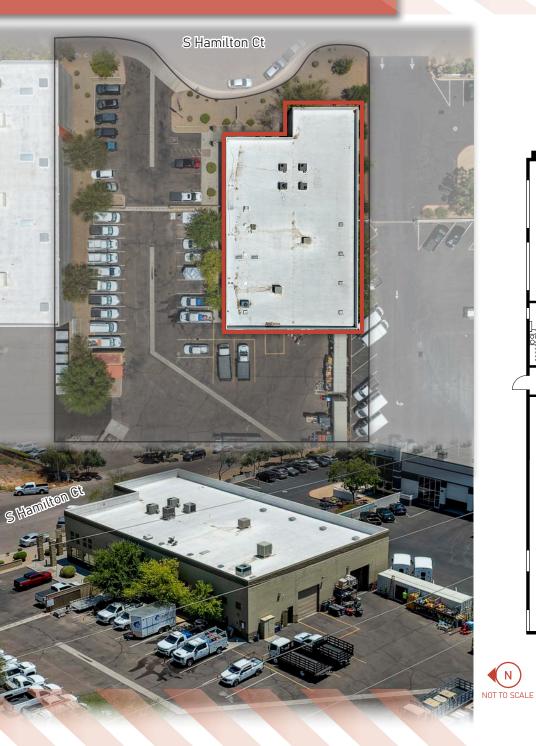

# AVAILABLE FOR LEASE

### 408 S Hamilton Ct | Gilbert, AZ 85233

±10,000 SF Freestanding Office/Warehouse Building on ±1.10 Acres

CBRE

#### **PROPERTY FEATURES**

- FOR LEASE: ±10,000 SF freestandng office/warehouse building
- Office: ±5,500 SF
- Land Area: ±1.10 acres
- Two (2) grade-level loading doors
- ±16' clear height
- Power: 600 amps 208v, 3-phase
- Year Built: 2005
- Parking: 35 surface spaces
- Fenced/secured yard
- Zoning: I-1; Light Industrial, Town of Gilbert
- Highly sought after business park
- Lease Rate: \$1.30/SF NNN