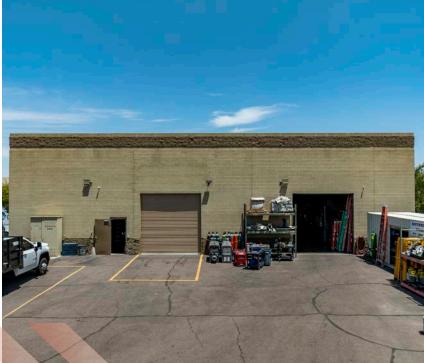

#### **PROPERTY FEATURES**

- FOR LEASE: ±10,000 SF freestandng office/warehouse building
- Office: ±5,500 SF
- Land Area: ±1.10 acres
- Two (2) grade-level loading doors
- ±16' clear height
- Power: 600 amps 208v, 3-phase
- Year Built: 2005
- Parking: 35 surface spaces
- Fenced/secured yard
- Zoning: I-1; Light Industrial, Town of Gilbert
- Highly sought after business park
- Lease Rate: \$1.30/SF NNN