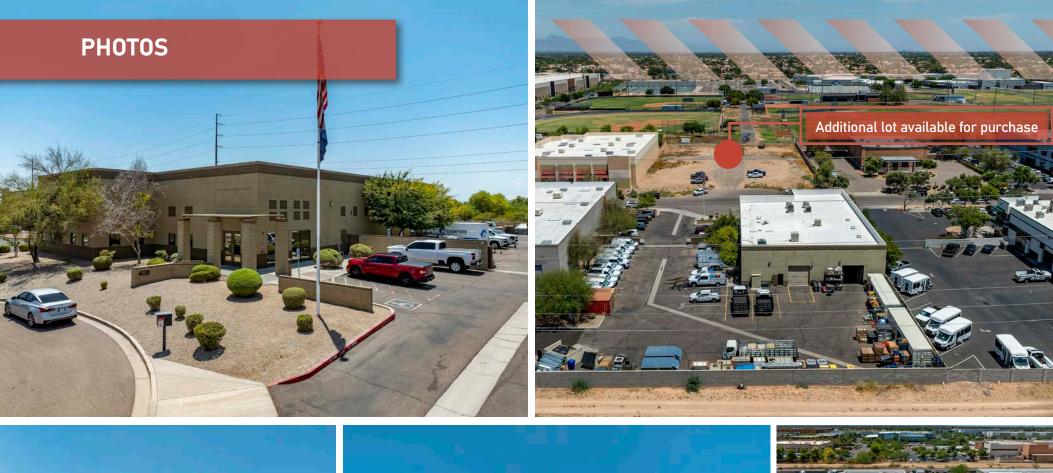

# AVAILABLE FOR LEASE

### 408 S Hamilton Ct | Gilbert, AZ 85233

±10,000 SF Freestanding Office/Warehouse Building on ±1.10 Acres

CBRE

#### **PROPERTY FEATURES**

- FOR LEASE: ±10,000 SF freestandng office/warehouse building
- Office: ±5,500 SF
- Land Area: ±1.10 acres
- Two (2) grade-level loading doors
- ±16' clear height
- Power: 600 amps 208v, 3-phase
- Year Built: 2005
- Parking: 35 surface spaces
- Fenced/secured yard
- Zoning: I-1; Light Industrial, Town of Gilbert
- Highly sought after business park
- Lease Rate: \$1.30/SF NNN