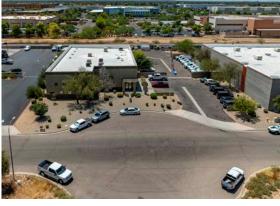

#### **PROPERTY FEATURES**

- FOR LEASE: ±10,000 SF freestandng office/warehouse building
- Office: ±5,500 SF
- Land Area: ±1.10 acres
- Two (2) grade-level loading doors
- ±16' clear height
- Power: 600 amps 208v, 3-phase
- Year Built: 2005
- Parking: 35 surface spaces
- Fenced/secured yard
- Zoning: I-1; Light Industrial, Town of Gilbert
- Highly sought after business park
- Lease Rate: \$1.30/SF NNN