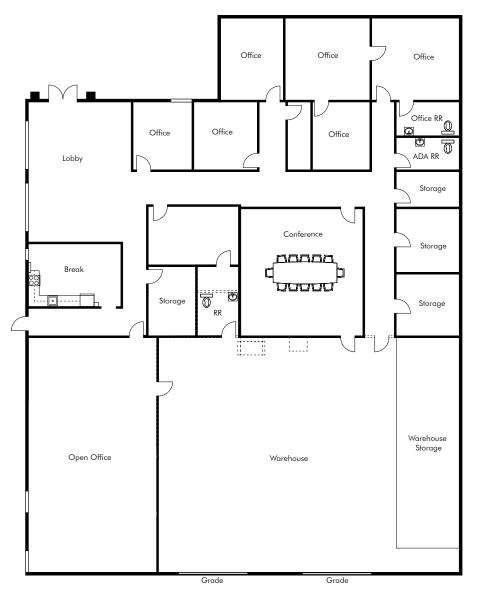

# AVAILABLE FOR LEASE

### 408 S Hamilton Ct | Gilbert, AZ 85233

±10,000 SF Freestanding Office/Warehouse Building on ±1.10 Acres

CBRE

#### **PROPERTY FEATURES**



- FOR LEASE: ±10,000 SF freestandng office/warehouse building
- Office: ±5,500 SF
- Land Area: ±1.10 acres
- Two (2) grade-level loading doors
- ±16' clear height
- Power: 600 amps 208v, 3-phase
- Year Built: 2005
- Parking: 35 surface spaces
- Fenced/secured yard
- Zoning: I-1; Light Industrial, Town of Gilbert
- Highly sought after business park
- Lease Rate: \$1.30/SF NNN



#### **FLOOR PLAN**















## **AVAILABLE FOR** EASE



Gilbert, AZ 85233

GREEN

ASTSIGNS

√ikinc

QM

Prest-o Fit

JRBO

ORT PLASTICS

MILGARD

serena.wedlich@cbre.com

dominic.young@cbre.com

(c) 2024 CBRE, Inc. All rights reserved. This information has been obtained from reliable sources but has not been verified for accuracy or completeness. CBRE, Inc. makes no guarantee, representation, or warranty and accepts no responsibility or liability for the accuracy, completeness, or reliability of the information contained herein. You should conduct a careful, independent investigation of the property and verify all information. Any reliance on this information is solely at your own risk. CBRE and the CBRE logo are service marks of CBRE, Inc. All other marks displayed on this document are the property of t