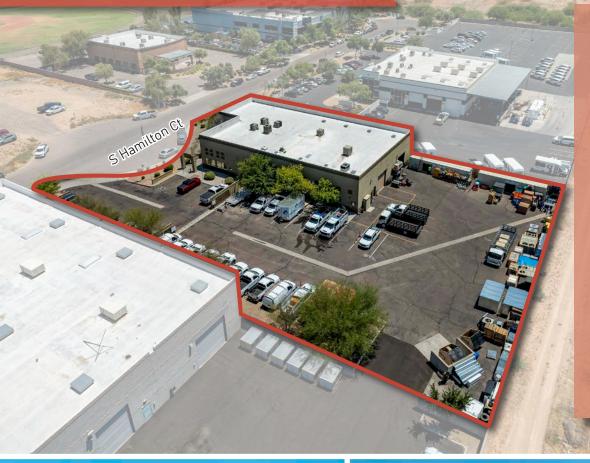

# AVAILABLE FOR LEASE

### 408 S Hamilton Ct | Gilbert, AZ 85233

±10,000 SF Freestanding Office/Warehouse Building on ±1.10 Acres

CBRE

#### **PROPERTY FEATURES**

- FOR LEASE: ±10,000 SF freestandng office/warehouse building
- Office: ±5,500 SF
- Land Area: ±1.10 acres
- Two (2) grade-level loading doors
- ±16' clear height
- Power: 600 amps 208v, 3-phase
- Year Built: 2005
- Parking: 35 surface spaces
- Fenced/secured yard
- Zoning: I-1; Light Industrial, Town of Gilbert
- Highly sought after business park
- Lease Rate: \$1.30/SF NNN