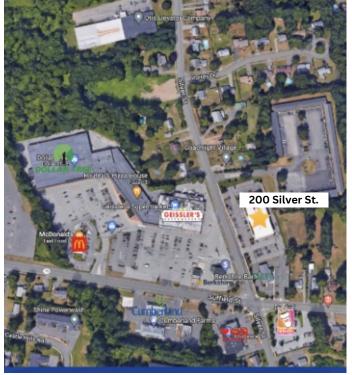

Agawam Crossing is located on a high visibility 4-way signalized intersection with high traffic and easy access to major highways.

200 Silver Street, Suite 201 | Agawam, MA 01001

www.Devassociates.com

**Developers and Brokers of Commercial Properties** 

KEN VINCUNAS Licensed Broker in MA (413) 789-3720

kvincunas@devassociates.com