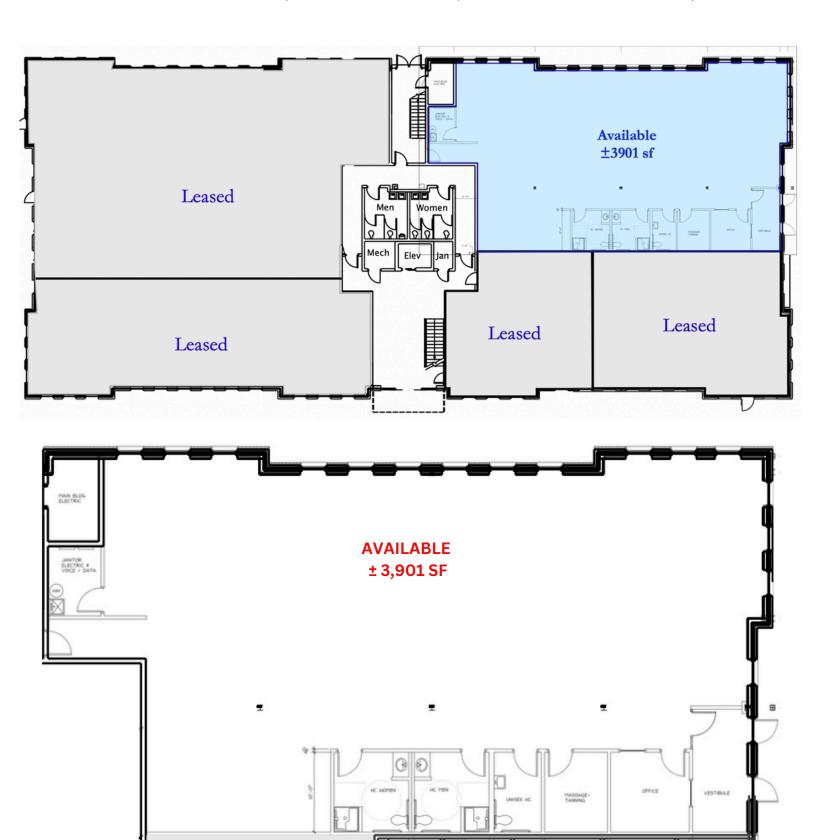

## PROPERTY DESCRIPTION

Development Associates is pleased to offer For Lease 3,901 SF of professional office space in a 28,000 Class A facility. This space is ideal for anyone wishing to expand or relocate their professional or medical business to a modern state-of-the-art facility. Agawam Crossing offers high-quality spaces finished to suit your specific requirements.

## **PROPERTY HIGHLIGHTS**

- Private Entrance with Key Card Access
- Open Floor Plan
- · Private Lavatories with Showers
- Ample Parking
- · Quality Co-tenants

**Developers and Brokers of Commercial Properties** 