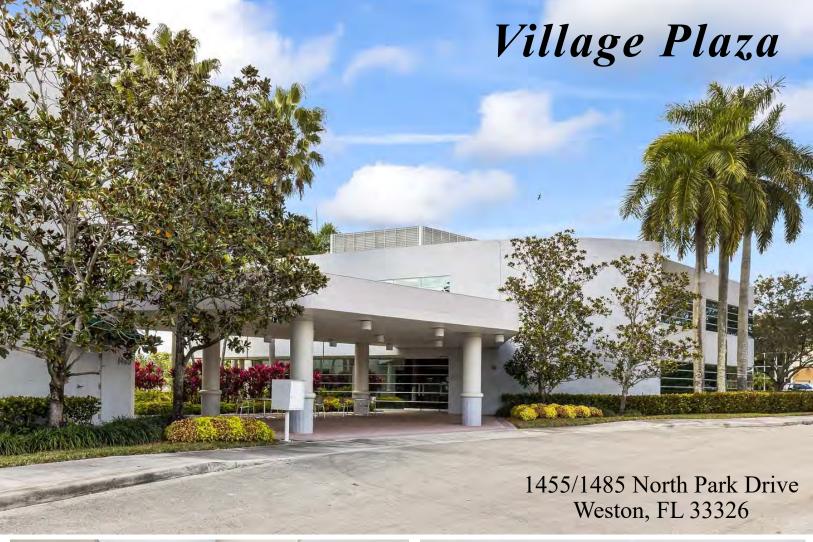

## Village Plaza

1455/1485 N. Park Drive Weston, FL 33326

## **Building Highlights**

- Two, 2-Story Office Buildings Totaling 31,904 SF
- Beautiful, Bright Lobby with Modern Finishes
- Great lake views with lush tropical landscaping
- Immediate Occupancy Available
- Individual HVAC Systems for Flexible Working Hours
- Ample Parking Available; 4/1,000 SF ratio
- Conveniently Located Across from Country Isles Plaza & Indian Trace Shopping Center
- Restaurants & Retail Within Walking Distance
- Quick Access & Great Visibility to I-75, I-95, & Florida's Turnpike