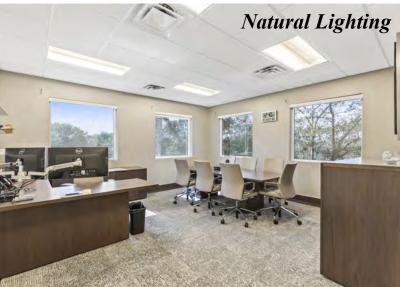

## **Building Highlights**

- Two, 2-Story Office Buildings Totaling 31,904 SF
- Beautiful, Bright Lobby with Modern Finishes
- Great lake views with lush tropical landscaping
- Immediate Occupancy Available
- Individual HVAC Systems for Flexible Working Hours
- Ample Parking Available; 4/1,000 SF ratio
- Conveniently Located Across from Country Isles Plaza & Indian Trace Shopping Center
- Restaurants & Retail Within Walking Distance
- Quick Access & Great Visibility to I-75, I-95, & Florida's Turnpike