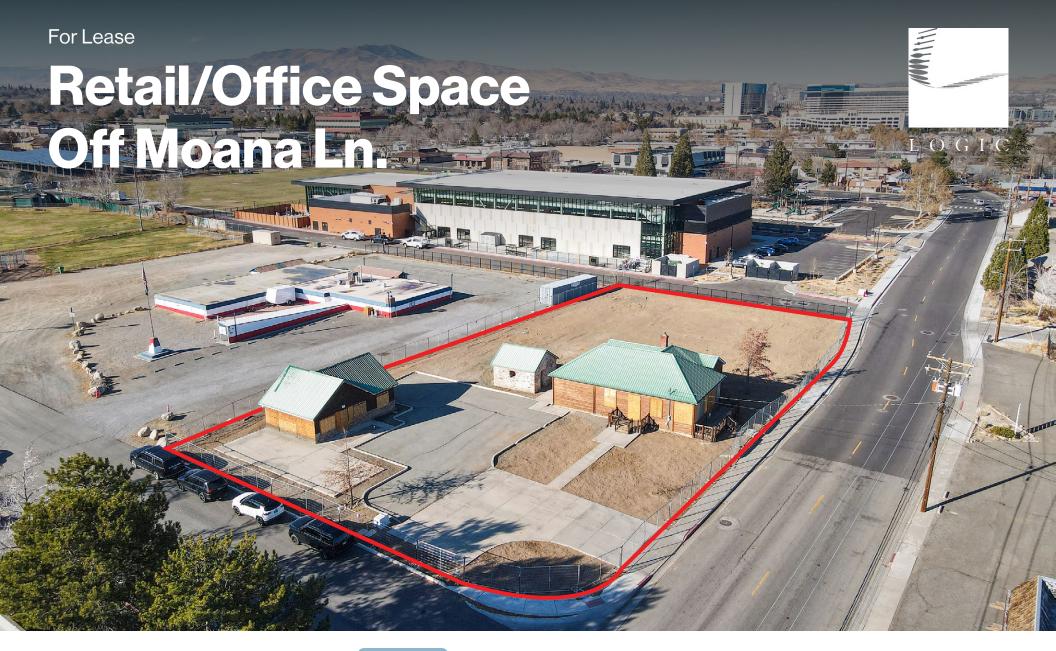

# Property Highlights

- Retail or professional office space in central Reno
- Located off of Main Moana Ln., one block west of S. Virginia St.
- Neighboring brand-new Moana Springs Community Aquatics and Fitness Center
- Six (6) on-site parking spots available

- Property benefits from a recently completed traffic signal at Moana Ln. and Baker Ln.
- Tenant improvement allowance and/or build-out available for qualified tenants