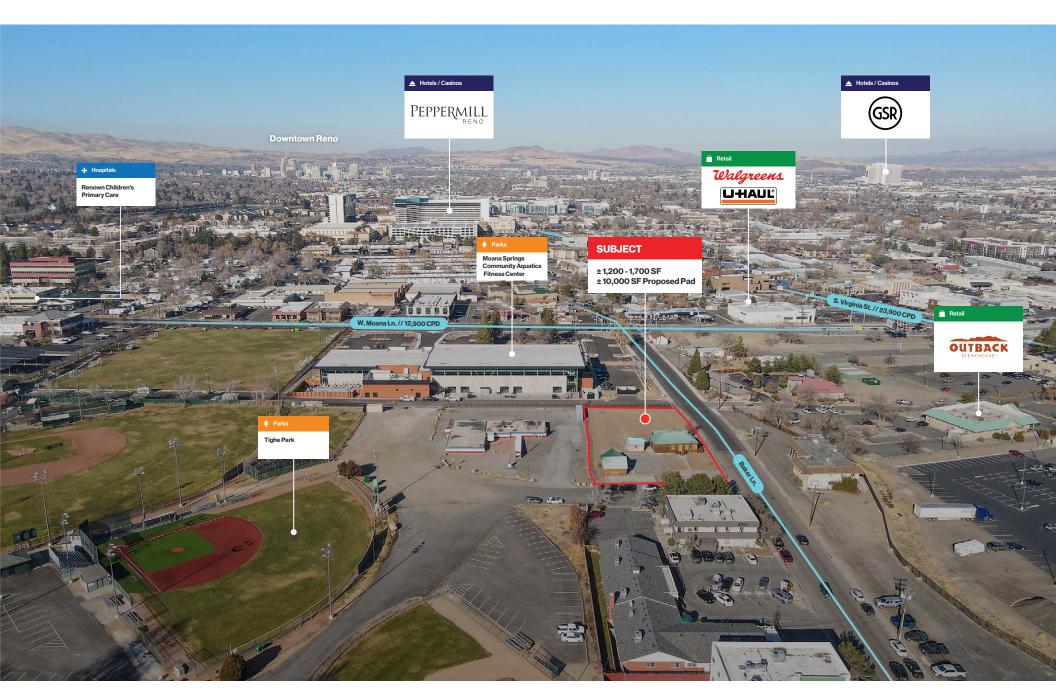

# Property Highlights

- Retail or professional office space in central Reno
- Located off of Main Moana Ln., one block west of S. Virginia St.
- Neighboring brand-new Moana Springs Community Aquatics and Fitness Center
- Six (6) on-site parking spots available

L O G I C LogicCRE.com | Lease Flyer 01

Parks Hotels / Casinos

N <