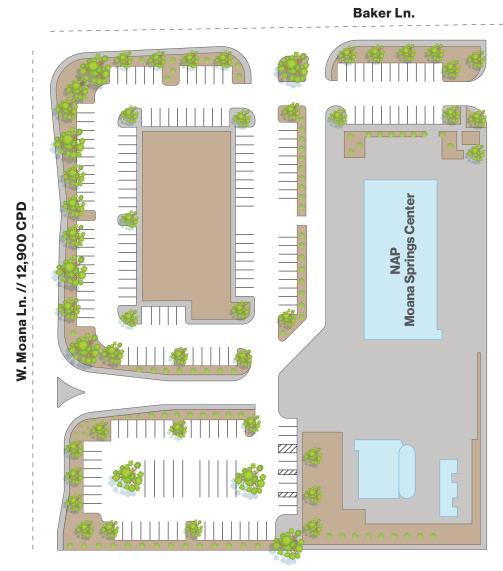

# Property Highlights

- Retail or professional office space in central Reno
- Located off of Main Moana Ln., one block west of S. Virginia St.
- Neighboring brand-new Moana Springs Community Aquatics and Fitness Center
- Six (6) on-site parking spots available

- Property benefits from a recently completed traffic signal at Moana Ln. and Baker Ln.
- Tenant improvement allowance and/or build-out available for qualified tenants

L O G I C LogicCRE.com | Lease Flyer 01

Parks Hotels / Casinos

N <