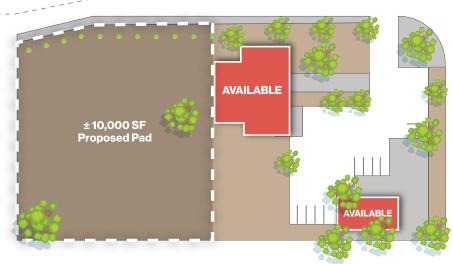

# Property Highlights

- Retail or professional office space in central Reno
- Located off of Main Moana Ln., one block west of S. Virginia St.
- Neighboring brand-new Moana Springs Community Aquatics and Fitness Center
- Six (6) on-site parking spots available

- Property benefits from a recently completed traffic signal at Moana Ln. and Baker Ln.
- Tenant improvement allowance and/or build-out available for qualified tenants