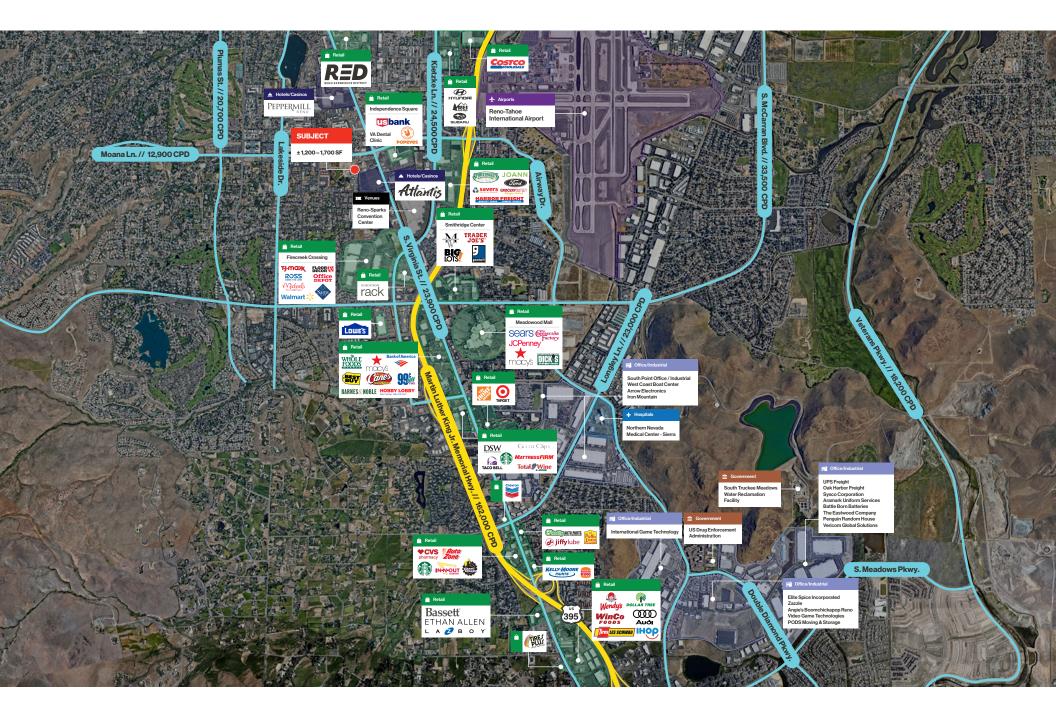

## Demographics

|                                  | 1-mile   | 3-mile    | 5-mile    |
|----------------------------------|----------|-----------|-----------|
| 2024<br>Population               | 26,123   | 96,777    | 220,078   |
| 2024 Average<br>Household Income | \$71,646 | \$100,159 | \$100,974 |
| 2024 Total<br>Households         | 11,285   | 43,687    | 94,592    |