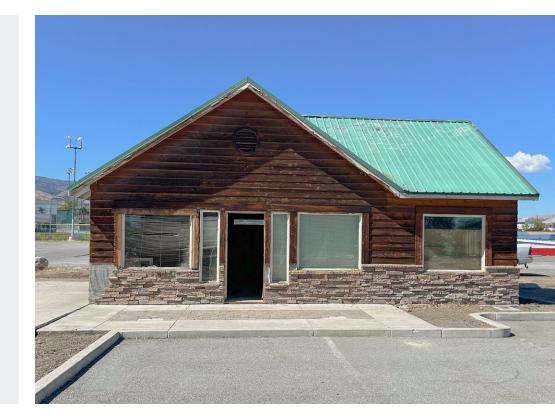

# Property Highlights

- Retail or professional office space in central Reno
- Located off of Main Moana Ln., one block west of S. Virginia St.
- Neighboring brand-new Moana Springs Community Aquatics and Fitness Center
- Six (6) on-site parking spots available