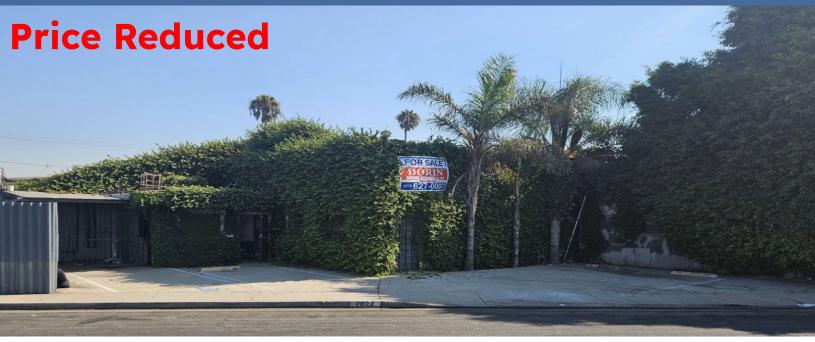

#### 7822 Salt Lake Ave, Cudahy, CA 90255

- Outstanding Multi-Purpose Facility W/ Great Amenities
- Possible Community Center/Non-Profit etc.
- Rear Fenced Yard
- Temperature Control Maybe Possible
- 7,044 SQ FT Total Land Area

- Former Food Processing Still in Great Condition
- ±1,700 of Well-Appointed Office W/ Conference Room,Kitchenette, and Lounge
- Confirm Use with City of Cudahy

# This Outstanding Property is Offered For \$835,000

Contact exclusive agent: