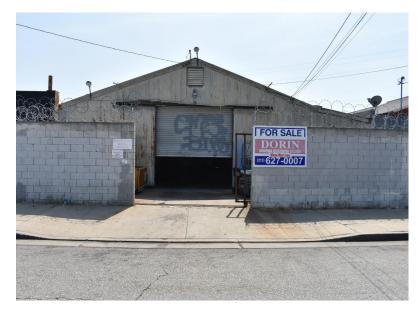

#### 7822 Salt Lake Ave, Cudahy, CA 90255

- Outstanding Multi-Purpose Facility W/ Great Amenities
- Possible Community Center/Non-Profit etc.
- Rear Fenced Yard
- Temperature Control Maybe Possible
- 7,044 SQ FT Total Land Area

- Former Food Processing Still in Great Condition
- ±1,700 of Well-Appointed Office W/ Conference Room,Kitchenette, and Lounge
- Confirm Use with City of Cudahy

# This Outstanding Property is Offered For \$835,000

Contact exclusive agent: