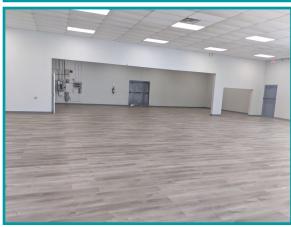

## PROPERTY HIGHLIGHTS

- Former Main Auto Parts Building
- 5,580 square feet
- Built in 1991
- Freestanding building with 22 parking spots on .49 acres
- 14' Ceiling height to accommodate a variety of retail/commercial uses
- Building and pylon signage
- Convenient location along busy Salem Avenue northwest of Dayton
- Over 12,585 cpd on Salem Avenue and 16,600 cpd on W Siebenthaler Avenue
- For Lease \$12.00 PSF + \$2.00 NNN

## For Lease

3941 Salem Avenue Dayton, OH 45406