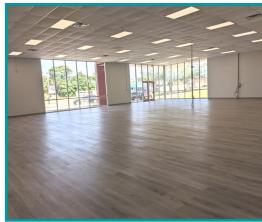

## PROPERTY HIGHLIGHTS

- Former Main Auto Parts Building
- 5,580 square feet
- Built in 1991
- Freestanding building with 22 parking spots on .49 acres
- 14' Ceiling height to accommodate a variety of retail/commercial uses
- Building and pylon signage
- Convenient location along busy Salem Avenue northwest of Dayton
- Over 12,585 cpd on Salem Avenue and 16,600 cpd on W Siebenthaler Avenue
- For Lease \$12.00 PSF + \$2.00 NNN