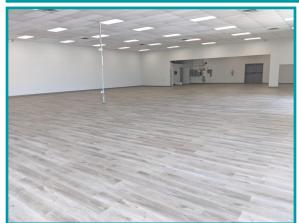

## PROPERTY HIGHLIGHTS

- Former Main Auto Parts Building
- 5,580 square feet
- Built in 1991
- Freestanding building with 22 parking spots on .49 acres
- 14' Ceiling height to accommodate a variety of retail/commercial uses
- Building and pylon signage
- Convenient location along busy Salem Avenue northwest of Dayton
- Over 12,585 cpd on Salem Avenue and 16,600 cpd on W Siebenthaler Avenue
- For Lease \$12.00 PSF + \$2.00 NNN

## For Lease

3941 Salem Avenue Dayton, OH 45406