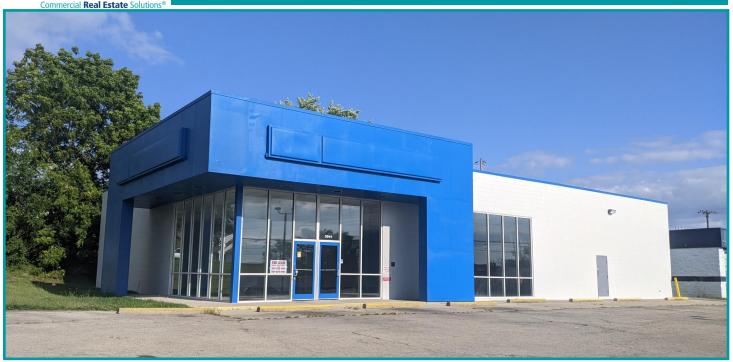

## PROPERTY HIGHLIGHTS

- Former Main Auto Parts Building
- 5,580 square feet
- Built in 1991
- Freestanding building with 22 parking spots on .49 acres
- 14' Ceiling height to accommodate a variety of retail/commercial uses
- Building and pylon signage
- Convenient location along busy Salem Avenue northwest of Dayton
- Over 12,585 cpd on Salem Avenue and 16,600 cpd on W Siebenthaler Avenue
- For Lease \$12.00 PSF + \$2.00 NNN

## For Lease

3941 Salem Avenue Dayton, OH 45406