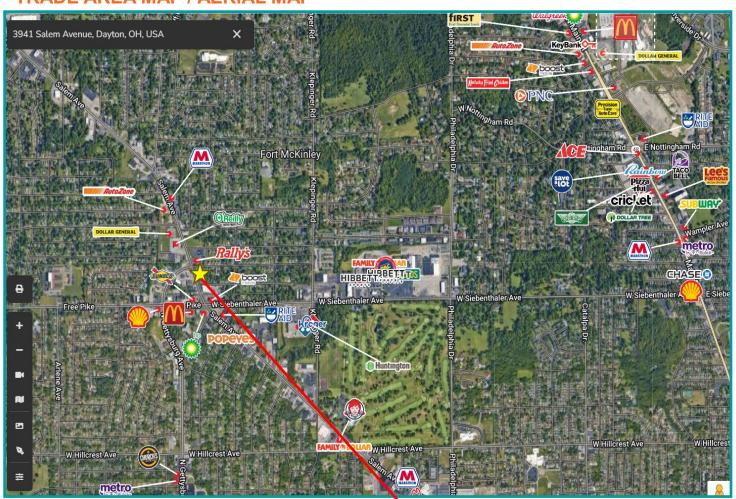

## TRADE AREA MAP / AERIAL MAP

| DEMOGRAPHICS                | 1 Mile   | 3 Miles  | 5 Miles  |
|-----------------------------|----------|----------|----------|
| Population                  | 9,904    | 69,852   | 136,925  |
| Average HH Income           | \$70,181 | \$65,103 | \$70,543 |
| Daytime Employee Population | 2,254    | 16,640   | 97,805   |