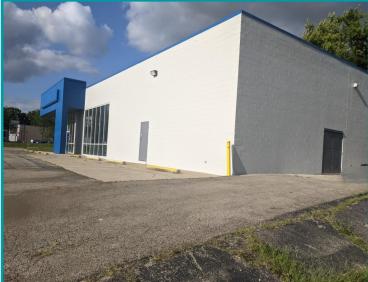

## PROPERTY HIGHLIGHTS

- Former Main Auto Parts Building
- 5,580 square feet
- Built in 1991
- Freestanding building with 22 parking spots on .49 acres
- 14' Ceiling height to accommodate a variety of retail/commercial uses
- Building and pylon signage
- Convenient location along busy Salem Avenue northwest of Dayton
- Over 12,585 cpd on Salem Avenue and 16,600 cpd on W Siebenthaler Avenue
- For Lease \$12.00 PSF + \$2.00 NNN

## For Lease

3941 Salem Avenue Dayton, OH 45406