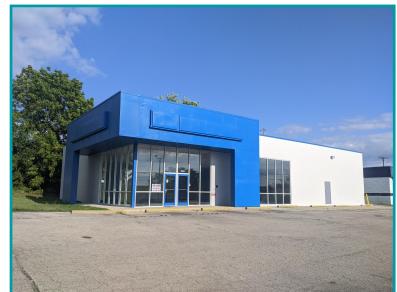

## PROPERTY HIGHLIGHTS

- Former Main Auto Parts Building
- 5,580 square feet
- Built in 1991
- Freestanding building with 22 parking spots on .49 acres
- 14' Ceiling height to accommodate a variety of retail/commercial uses
- Building and pylon signage
- Convenient location along busy Salem Avenue northwest of Dayton
- Over 12,585 cpd on Salem Avenue and 16,600 cpd on W Siebenthaler Avenue
- For Lease \$12.00 PSF + \$2.00 NNN

## For Lease

3941 Salem Avenue Dayton, OH 45406