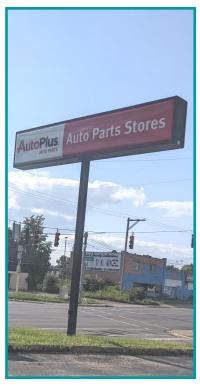

## PROPERTY HIGHLIGHTS

- Former Main Auto Parts Building
- 5,580 square feet
- Built in 1991
- Freestanding building with 22 parking spots on .49 acres
- 14' Ceiling height to accommodate a variety of retail/commercial uses
- Building and pylon signage
- Convenient location along busy Salem Avenue northwest of Dayton
- Over 12,585 cpd on Salem Avenue and 16,600 cpd on W Siebenthaler Avenue
- For Lease \$12.00 PSF + \$2.00 NNN