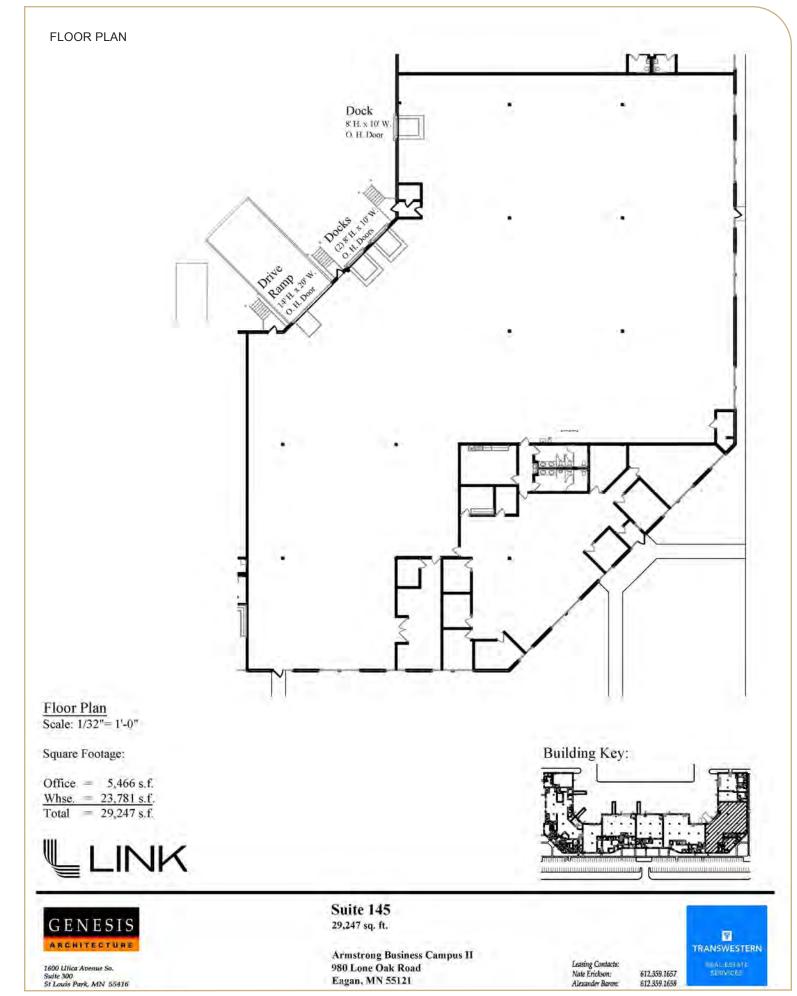

## PROPERTY OVERVIEW

| Property Size | 154,950 SF                                                           |
|---------------|----------------------------------------------------------------------|
| Year Built    | 1991                                                                 |
| Clear Height  | 20'                                                                  |
| Availability  | Suite 145: 29,247 Total SF<br>5,466 SF Office<br>23,781 SE Warebouse |

| Dock & Drive-Ins | 3 Docks   1 Drive-In (14' x20')                      |
|------------------|------------------------------------------------------|
| Lease Rates      | Negotiable                                           |
| Parking          | 275 Spaces (1.63/1,000 SF)                           |
| CAM & Tax (2024) | \$1.71 PSF CAM<br>\$1.64 PSF Tax<br>\$3.35 PSF Total |