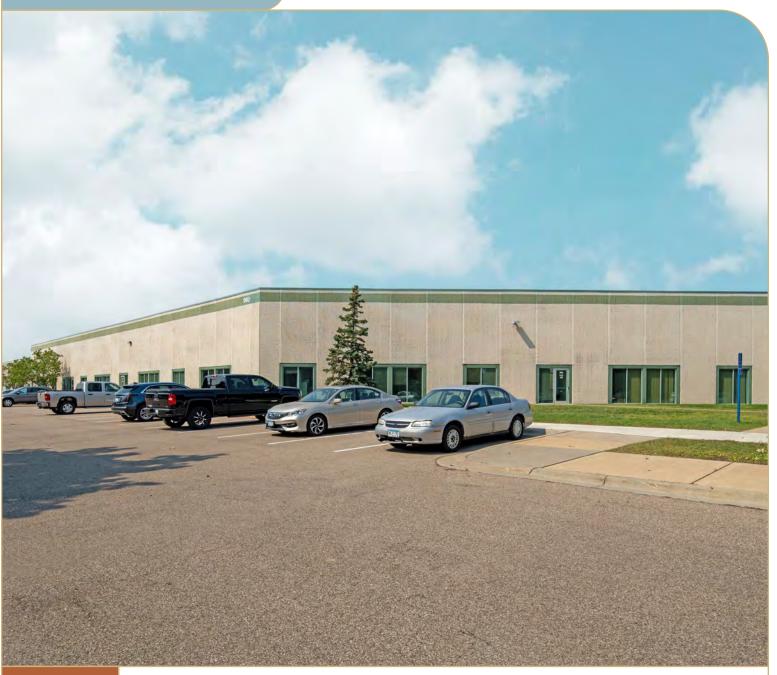

## **ARMSTRONG BUSINESS CENTER II**

980 Lone Oak Rd, Eagan, MN 55121

## PROPERTY OVERVIEW

| Property Size | 154,950 SF                                                           |
|---------------|----------------------------------------------------------------------|
| Year Built    | 1991                                                                 |
| Clear Height  | 20'                                                                  |
| Availability  | Suite 145: 29,247 Total SF<br>5,466 SF Office<br>23,781 SE Warebouse |