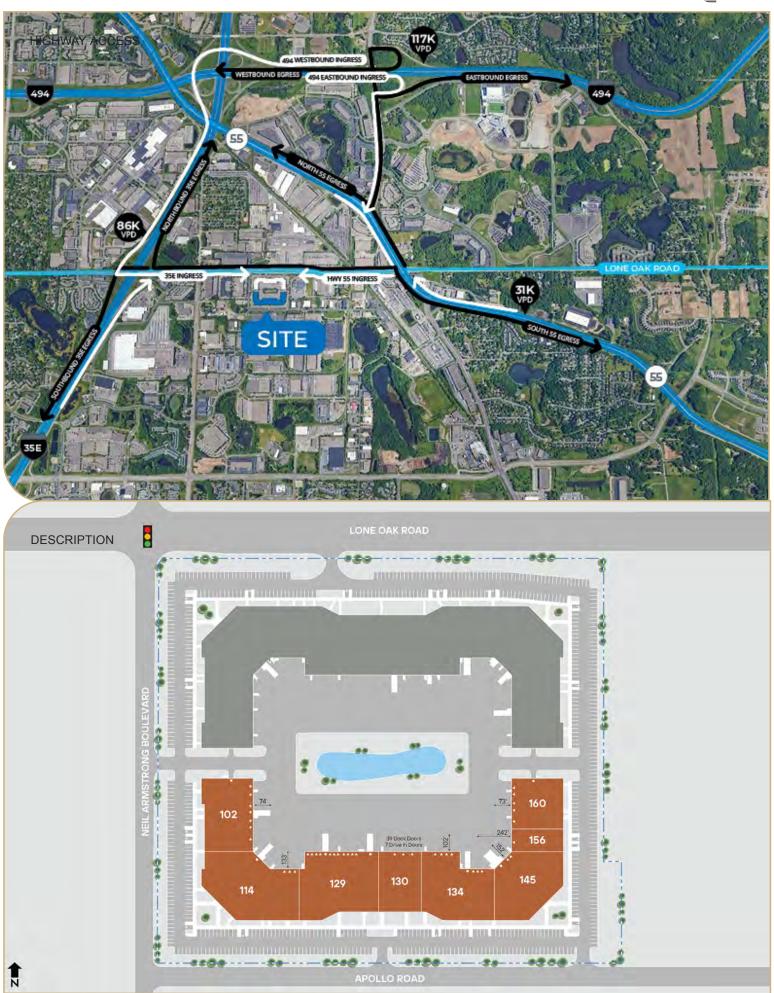

## **ARMSTRONG BUSINESS CENTER II**

980 Lone Oak Rd, Eagan, MN 55121

## PROPERTY OVERVIEW

| Property Size | 154,950 SF                                                           |
|---------------|----------------------------------------------------------------------|
| Year Built    | 1991                                                                 |
| Clear Height  | 20'                                                                  |
| Availability  | Suite 145: 29,247 Total SF<br>5,466 SF Office<br>23,781 SE Warebouse |