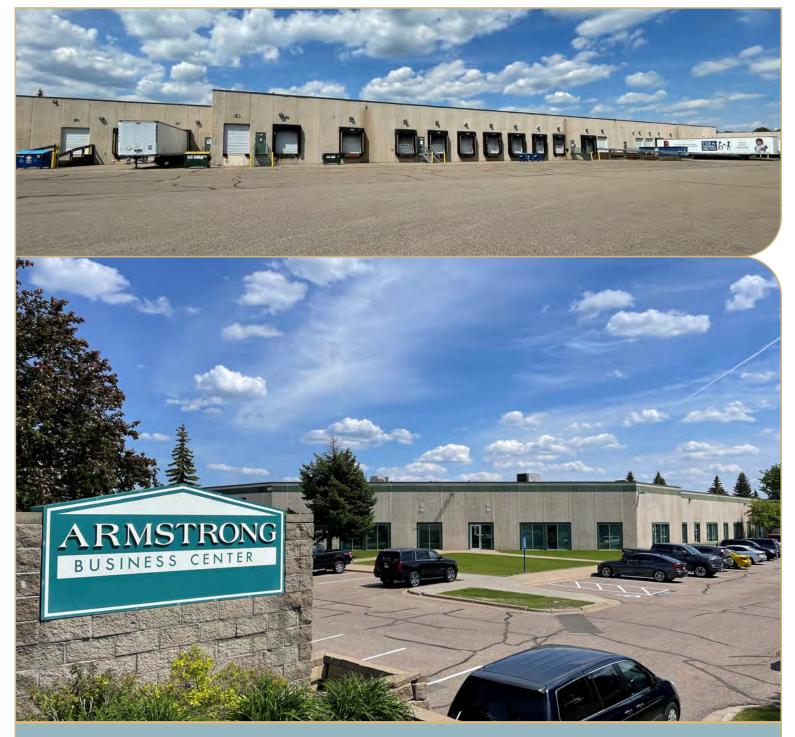

## **ARMSTRONG BUSINESS CENTER II**

980 Lone Oak Rd, Eagan, MN 55121

## PROPERTY OVERVIEW

| Property Size | 154,950 SF                                                           |
|---------------|----------------------------------------------------------------------|
| Year Built    | 1991                                                                 |
| Clear Height  | 20'                                                                  |
| Availability  | Suite 145: 29,247 Total SF<br>5,466 SF Office<br>23,781 SE Warebouse |