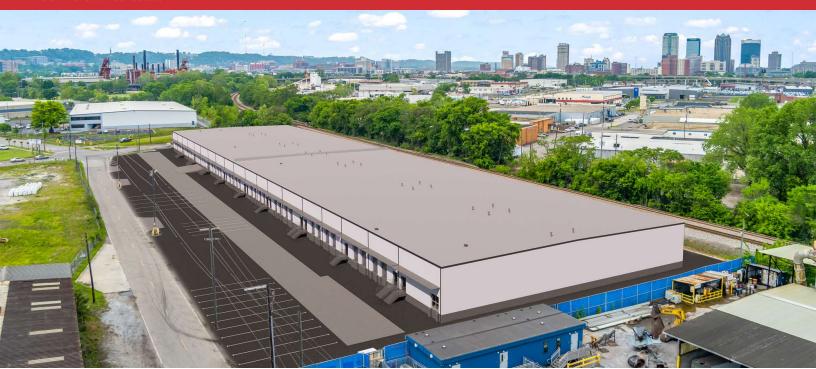

## 3230 MESSER AIRPORT HIGHWAY

BIRMINGHAM, AL 35222

## PROPERTY FEATURES

- UNDER NEW OWNERSHIP AND MANAGEMENT! Entire facility to undergo extensive exterior, interior and functional upgrades including exterior and interior paint, resealing and restriping the parking lot, complete office space rebuilding and more! Inquire with Broker for more details.
- Building Size: 96,000 SF
- 12,000 60,000 SF available
- 4 dock-high doors and 2 drive-in doors per 12,000 SF (20 dock-high doors and 10 drive-in doors total)
- 3-Phase / 480V electrical service
- Sprinkled
- · LED Lighting
- Concrete tilt up construction
- Excellent location near Birmingham's CBD / 1 mile to Red Mountain Express Way / Less than 2.5 miles to the I-65 / I-20 Intersection