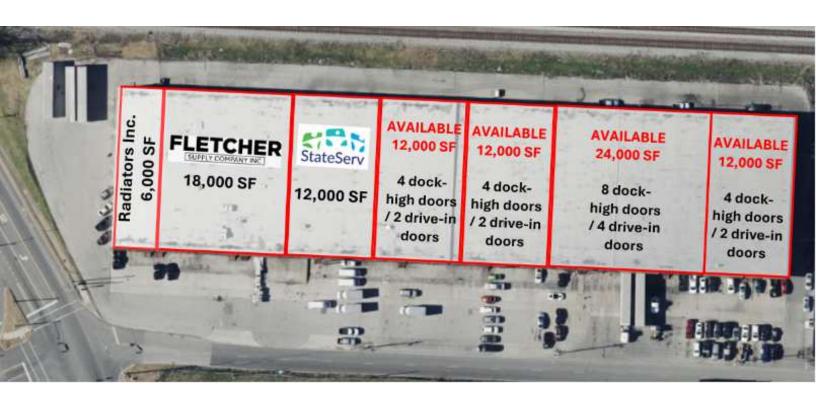

## PROPERTY FEATURES

- UNDER NEW OWNERSHIP AND MANAGEMENT! Entire facility to undergo extensive exterior, interior and functional upgrades including exterior and interior paint, resealing and restriping the parking lot, complete office space rebuilding and more! Inquire with Broker for more details.
- Building Size: 96,000 SF
- 12,000 60,000 SF available
- 4 dock-high doors and 2 drive-in doors per 12,000 SF (20 dock-high doors and 10 drive-in doors total)
- 3-Phase / 480V electrical service
- Sprinkled
- · LED Lighting
- Concrete tilt up construction
- Excellent location near Birmingham's CBD / 1 mile to Red Mountain Express Way / Less than 2.5 miles to the I-65 / I-20 Intersection