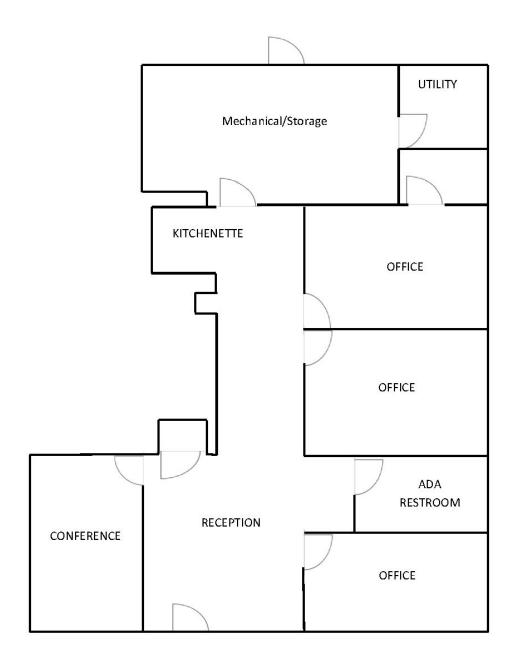

## $floor\ plan$

#### property highlights:

Space includes reception area, (3) offices, conference room, kitchenette, ADA restroom, mechanical/storage room and utility closet

Located in Greenville's historic West End, across from the new 408 Jackson Development