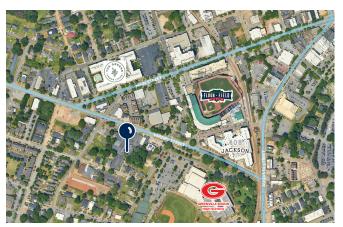

#### property highlights:

Space includes reception area, (3) offices, conference room, kitchenette, ADA restroom, mechanical/storage room and utility closet

Located in Greenville's historic West End, across from the new 408 Jackson Development