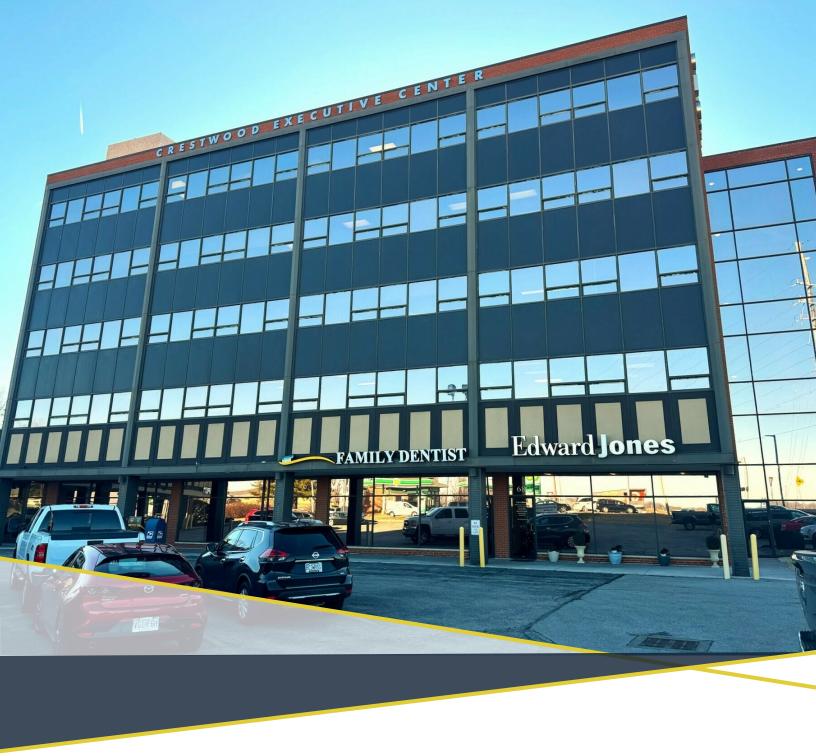

# FOR LEASE

50 Crestwood Executive | St. Louis, MO 63126

# 50 Crestwood Executive

#### **Property Highlights**

- 44,789 SF office building
- 85-2,500 SF available to lease
- High traffic count with 22,000 VPD
- 94,000 VPD located less than 1.5 miles away at I-44
- Located on hard corner of Watson Rd & New Sappington Rd
- Ample Parking