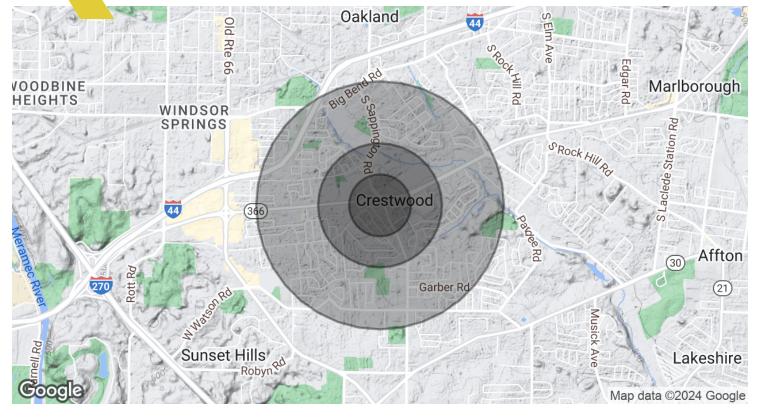

## Demographics Map & Report

### 50 Crestwood Executive

| Population           | 0.25 Miles | 0.5 Miles | 1 Mile |
|----------------------|------------|-----------|--------|
| Total Population     | 583        | 2,331     | 9,983  |
| Average Age          | 41.1       | 41.2      | 40.8   |
| Average Age (Male)   | 43.4       | 41.5      | 39.3   |
| Average Age (Female) | 44.2       | 44.7      | 43.2   |

| Households & Income | 0.25 Miles | 0.5 Miles | 1 Mile    |
|---------------------|------------|-----------|-----------|
| Total Households    | 239        | 973       | 4,142     |
| # of Persons per HH | 2.4        | 2.4       | 2.4       |
| Average HH Income   | \$98,271   | \$92,609  | \$99,372  |
| Average House Value | \$227,969  | \$214,129 | \$223,073 |