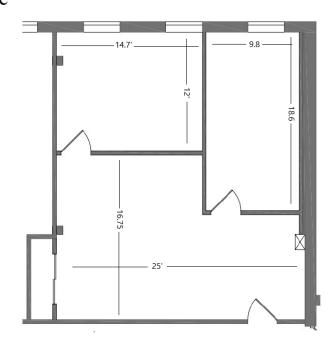

### Floor Plans

50 Crestwood Executive

# **Suite 207:** 869 RSF available

2,266 RSF