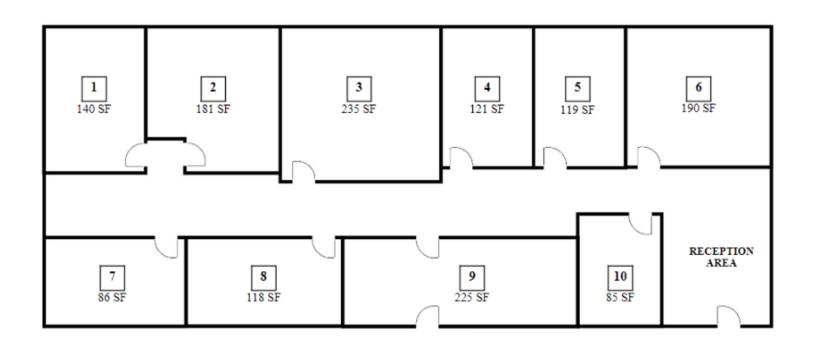

# **Crestwood Suites**

| Suite | Monthly  |
|-------|----------|
| 1     | \$400.00 |
| 2     | \$500.00 |
| 3     | \$595.00 |
| 4     | \$350.00 |
| 5     | \$350.00 |
| 6     | \$495.00 |
| 7     | \$300.00 |
| 8     | \$305.00 |
| 9     | \$585.00 |
| 10    | \$300.00 |
|       |          |

### **Highlights**

- Private, individual office spaces
- Internet included
- Developing local area
- Monthly rents as low as \$300