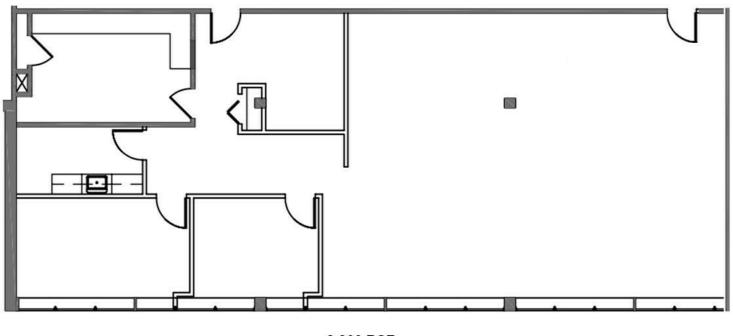

### Floor Plans

50 Crestwood Executive

### **Suite 201:**

987 RSF available

# **Suite 207:** 869 RSF available

2,266 RSF