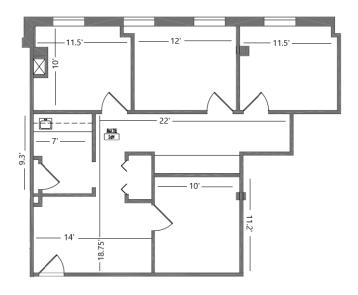

# FOR LEASE

50 Crestwood Executive | St. Louis, MO 63126



# 50 Crestwood Executive



#### **Property Highlights**

- 44,789 SF office building
- 85-2,500 SF available to lease
- High traffic count with 22,000 VPD
- 94,000 VPD located less than 1.5 miles away at I-44
- Located on hard corner of Watson Rd & New Sappington Rd
- Ample Parking



**Tyler Hyde**thyde@intcre.com
(314) 744-8984
Vice President | Brokerage



Austin Dazey adazey@intcre.com (636) 346-3490 Associate | Brokerage



### Floor Plans

50 Crestwood Executive

### **Suite 201:**

987 RSF available



# **Suite 207:** 869 RSF available









2,266 RSF



# **Crestwood Suites**



| Suite | Monthly  |
|-------|----------|
| 1     | \$400.00 |
| 2     | \$500.00 |
| 3     | \$595.00 |
| 4     | \$350.00 |
| 5     | \$350.00 |
| 6     | \$495.00 |
| 7     | \$300.00 |
| 8     | \$305.00 |
| 9     | \$585.00 |
| 10    | \$300.00 |
|       |          |

### **Highlights**

- Private, individual office spaces
- Internet included
- Developing local area
- Monthly rents as low as \$300



## Demographics Map & Report

### 50 Crestwood Executive



| Population           | 0.25 Miles | 0.5 Miles | 1 Mile |
|----------------------|------------|-----------|--------|
| Total Population     | 583        | 2,331     | 9,983  |
| Average Age          | 41.1       | 41.2      | 40.8   |
| Average