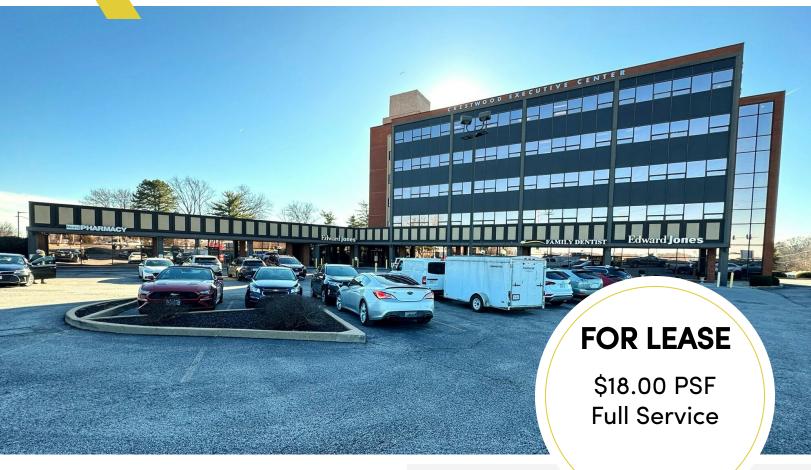

# FOR LEASE

50 Crestwood Executive | St. Louis, MO 63126

# 50 Crestwood Executive

#### **Property Highlights**

- 44,789 SF office building
- 85-2,500 SF available to lease
- High traffic count with 22,000 VPD
- 94,000 VPD located less than 1.5 miles away at I-44
- Located on hard corner of Watson Rd & New Sappington Rd
- Ample Parking