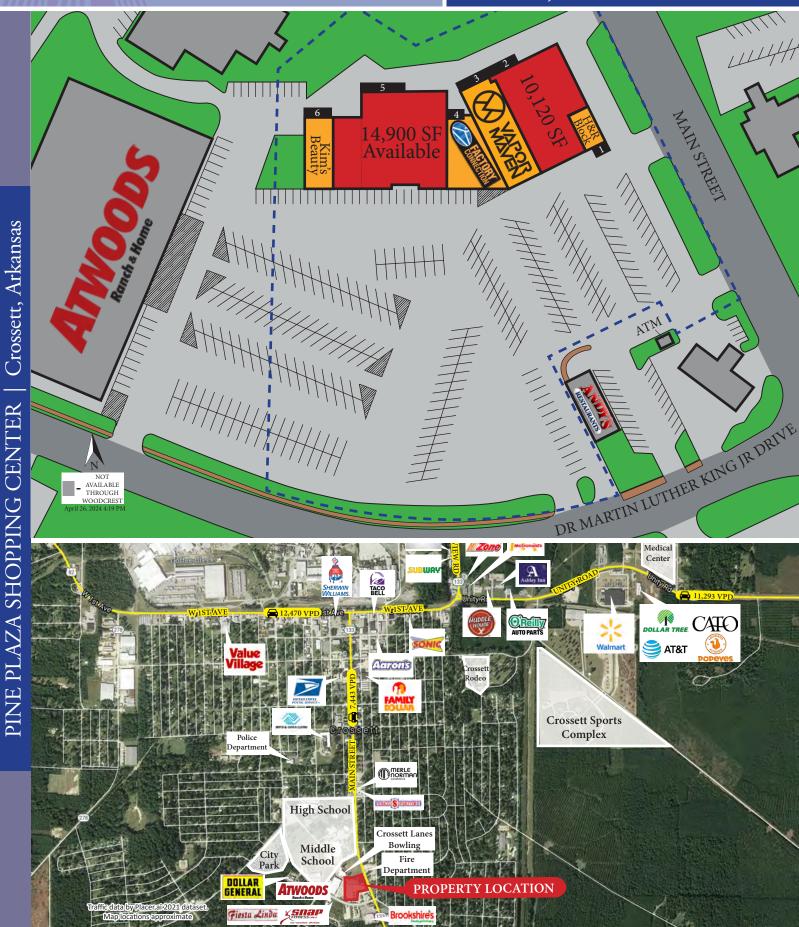

## Pine Plaza Shopping Center 1308 Main St | Crossett AR

## LEASING (817) 927-0050

Restaurant Retail Office Medical

2,500 - 14,900 SF

**AVAILABLE** 

- 38,480 SF Center
- Ashley County, Arkansas
- Large Parking Field
- Great Visibility & Access
- Atwoods Shadow-Anchor

Main St

W 1st Ave

**Traffic Counts** 

7,443 VPD

12,470 VPD

\* 1, 3, and 5 mile radius data provided by Placer.ai using the STI: PopStat 2022 dataset \*\* True Trade Area values reflect the aggregate demographic data of the most prevalent Census Block Groups providing 80% of the actual traffic seen at the center from 3/1/2022-2/28/2023 as calculated by Placer.ai using the STI: PopStats 2022 dataset.